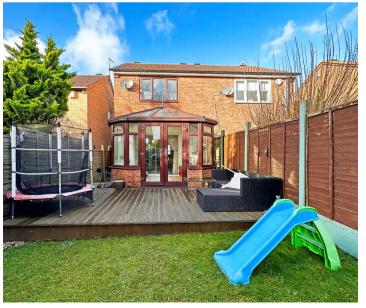

To the rear, a well-maintained lawn garden presents itself, complete with a patio seating area - the ideal spot for alfresco dining or enjoying the outdoors. Additional highlights of this property include two parking spaces located conveniently at the front.

**OUTSIDE THE PROPERTY** 

WELL MAINTAINED LAWN GARDEN

TWO PARKING SPACES LOCATED AT THE FRONT