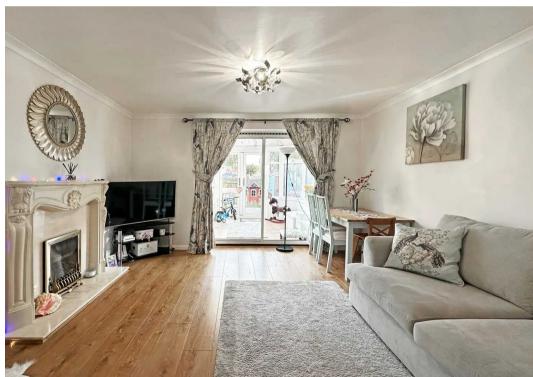

The property boasts a delightful living room, complete with a charming feature fireplace, which seamlessly flows into a light-filled conservatory - a perfect space for relaxation or entertaining. The fitted kitchen is equipped with integrated appliances and offers a convenient space for cooking and dining.

#### **ENTRANCE HALLWAY**

LIVING ROOM

14' 9" x 12' 0" (4.50m x 3.65m)

CONSERVATORY

12' 0" x 8' 4" (3.65m x 2.55m)

**KITCHEN** 

9' 0" x 5' 7" (2.75m x 1.70m)

FIRST FLOOR