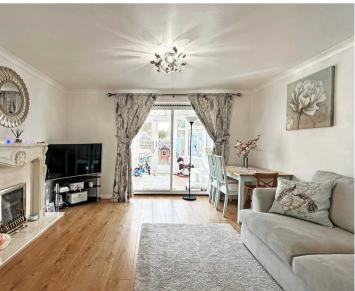

The property boasts a delightful living room, complete with a charming feature fireplace, which seamlessly flows into a light-filled conservatory - a perfect space for relaxation or entertaining. The fitted kitchen is equipped with integrated appliances and offers a convenient space for cooking and dining.

#### **ENTRANCE HALLWAY**

LIVING ROOM

14' 9" x 12' 0" (4.50m x 3.65m)

CONSERVATORY

12' 0" x 8' 4" (3.65m x 2.55m)

**KITCHEN** 

9' 0" x 5' 7" (2.75m x 1.70m)

FIRST FLOOR