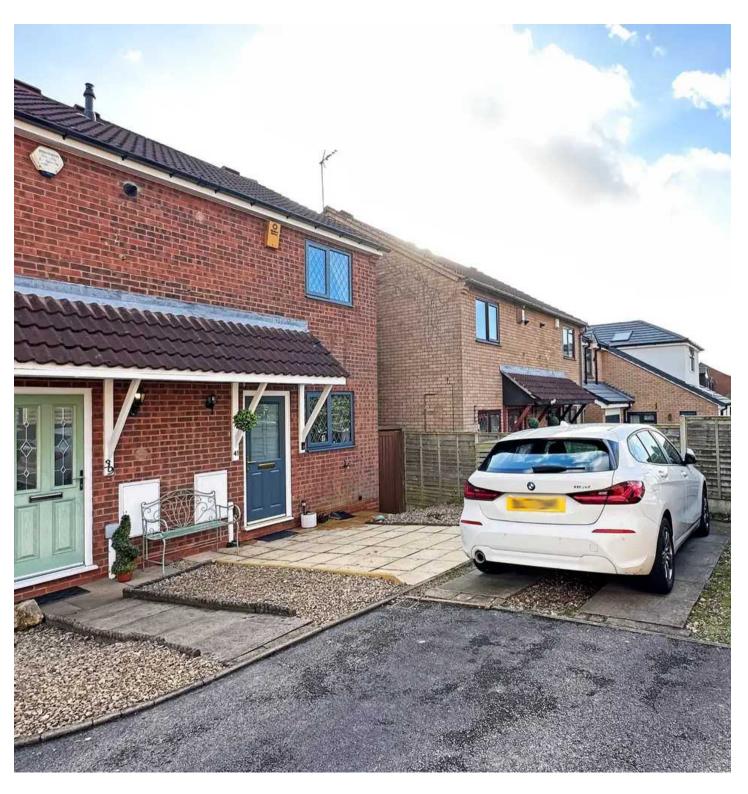

To the rear, a well-maintained lawn garden presents itself, complete with a patio seating area - the ideal spot for alfresco dining or enjoying the outdoors. Additional highlights of this property include two parking spaces located conveniently at the front.

**OUTSIDE THE PROPERTY** 

WELL MAINTAINED LAWN GARDEN

TWO PARKING SPACES LOCATED AT THE FRONT