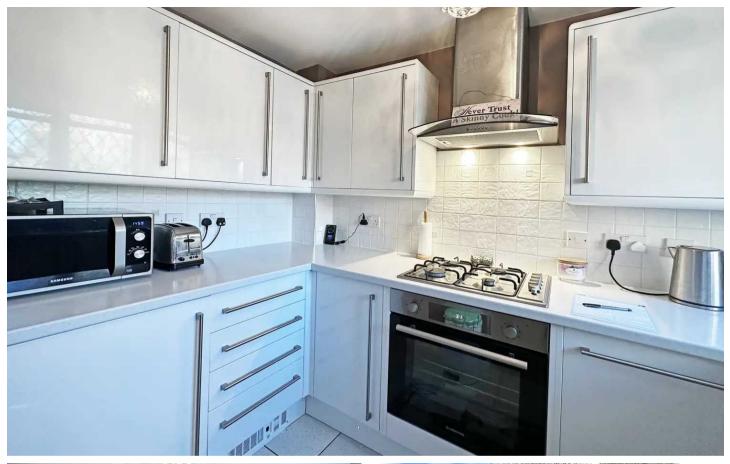

The property boasts a delightful living room, complete with a charming feature fireplace, which seamlessly flows into a light-filled conservatory - a perfect space for relaxation or entertaining. The fitted kitchen is equipped with integrated appliances and offers a convenient space for cooking and dining.

#### **ENTRANCE HALLWAY**

LIVING ROOM

14' 9" x 12' 0" (4.50m x 3.65m)

CONSERVATORY

12' 0" x 8' 4" (3.65m x 2.55m)

**KITCHEN** 

9' 0" x 5' 7" (2.75m x 1.70m)

FIRST FLOOR

#### ITEMS INCLUDED IN SALE

Hoover integrated oven, Lamona integrated hob, extractor, Lamona small integrated fridge freezer, Lamona integrated dishwasher, all carpets and a garden shed.