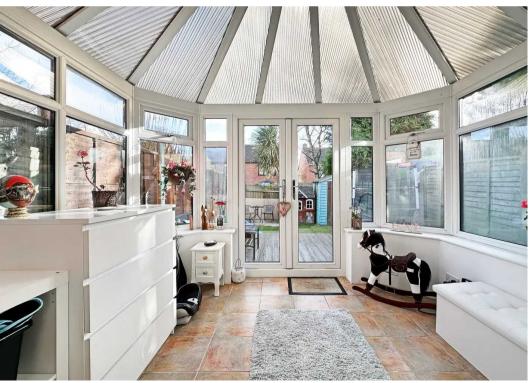

The property boasts a delightful living room, complete with a charming feature fireplace, which seamlessly flows into a light-filled conservatory - a perfect space for relaxation or entertaining. The fitted kitchen is equipped with integrated appliances and offers a convenient space for cooking and dining.

#### **ENTRANCE HALLWAY**

LIVING ROOM

14' 9" x 12' 0" (4.50m x 3.65m)

CONSERVATORY

12' 0" x 8' 4" (3.65m x 2.55m)

**KITCHEN** 

9' 0" x 5' 7" (2.75m x 1.70m)

FIRST FLOOR