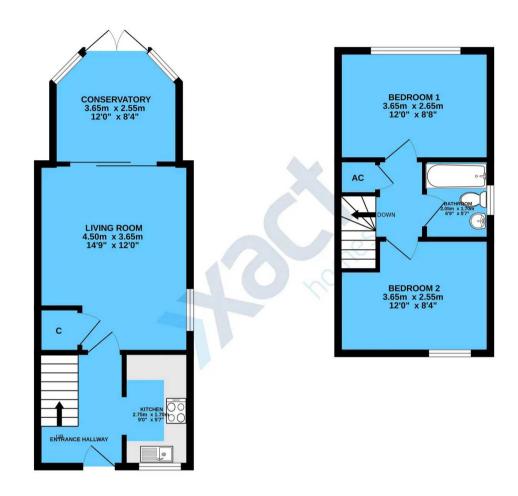

#### **ENTRANCE HALLWAY**

LIVING ROOM

14' 9" x 12' 0" (4.50m x 3.65m)

CONSERVATORY

12' 0" x 8' 4" (3.65m x 2.55m)

**KITCHEN** 

9' 0" x 5' 7" (2.75m x 1.70m)

FIRST FLOOR

**BEDROOM ONE** 

12' 0" x 8' 8" (3.65m x 2.65m)

BEDROOM TWO

12' 0" x 8' 4" (3.65m x 2.55m)

**BATHROOM** 

6' 9" x 5' 7" (2.05m x 1.70m)

**TOTAL SQUARE FOOTAGE** 

Total floor area: 60.5 sq.m. = 651 sq.ft. approx.

TOTAL FLOOR AREA: 60.5 sq.m. (65.1 sq.ft). approx.

Whist every stimes have been able to sense the accuracy of the bopoles contained here, measurements of disors, windows, cross and any other items are approximate and no responsibility is taken for any error, omission or mis-catement. The pien is no finiturative purposes only and should be used as such by any prospective purchaser. The services, systems and applicates shrown these to been lessed and no guerantee as no time does not be the service of the services of the s