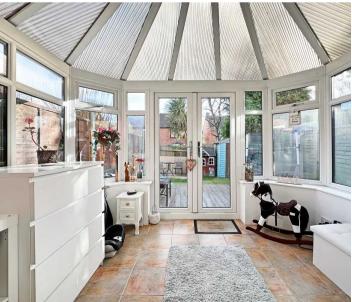

The property boasts a delightful living room, complete with a charming feature fireplace, which seamlessly flows into a light-filled conservatory - a perfect space for relaxation or entertaining. The fitted kitchen is equipped with integrated appliances and offers a convenient space for cooking and dining.

#### **ENTRANCE HALLWAY**

LIVING ROOM

14' 9" x 12' 0" (4.50m x 3.65m)

CONSERVATORY

12' 0" x 8' 4" (3.65m x 2.55m)

**KITCHEN** 

9' 0" x 5' 7" (2.75m x 1.70m)

FIRST FLOOR