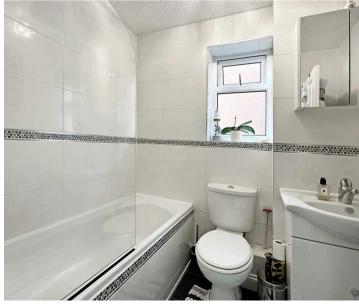

Upstairs, you will find two generously sized double bedrooms. The second bedroom has been cleverly redesigned to create additional space, making it a versatile room that can easily serve as a home office or study. Completing the accommodation is a well-appointed family bathroom, which services all bedrooms.

**BEDROOM ONE** 

12' 0" x 8' 8" (3.65m x 2.65m)

BEDROOM TWO

12' 0" x 8' 4" (3.65m x 2.55m)

**BATHROOM** 

6' 9" x 5' 7" (2.05m x 1.70m)

**TOTAL SQUARE FOOTAGE** 

Total floor area: 60.5 sq.m. = 651 sq.ft. approx.