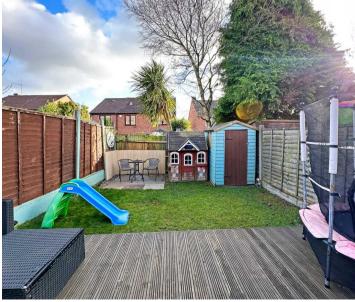

To the rear, a well-maintained lawn garden presents itself, complete with a patio seating area - the ideal spot for alfresco dining or enjoying the outdoors. Additional highlights of this property include two parking spaces located conveniently at the front.

**OUTSIDE THE PROPERTY** 

WELL MAINTAINED LAWN GARDEN

TWO PARKING SPACES LOCATED AT THE FRONT