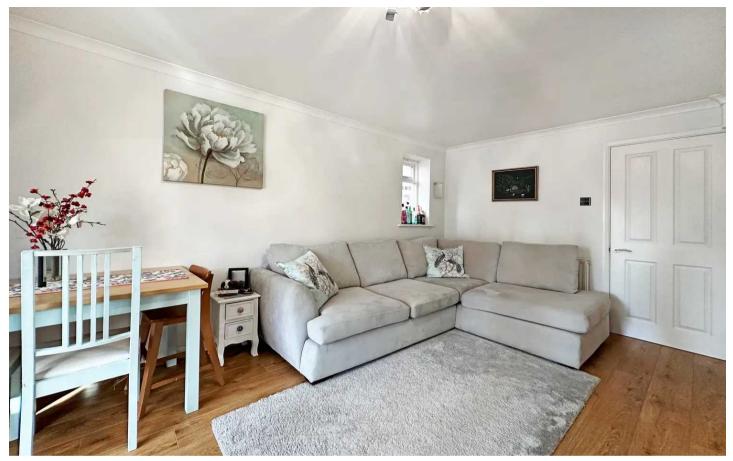

The property boasts a delightful living room, complete with a charming feature fireplace, which seamlessly flows into a light-filled conservatory - a perfect space for relaxation or entertaining. The fitted kitchen is equipped with integrated appliances and offers a convenient space for cooking and dining.

#### **ENTRANCE HALLWAY**

LIVING ROOM

14' 9" x 12' 0" (4.50m x 3.65m)

CONSERVATORY

12' 0" x 8' 4" (3.65m x 2.55m)

**KITCHEN** 

9' 0" x 5' 7" (2.75m x 1.70m)

FIRST FLOOR