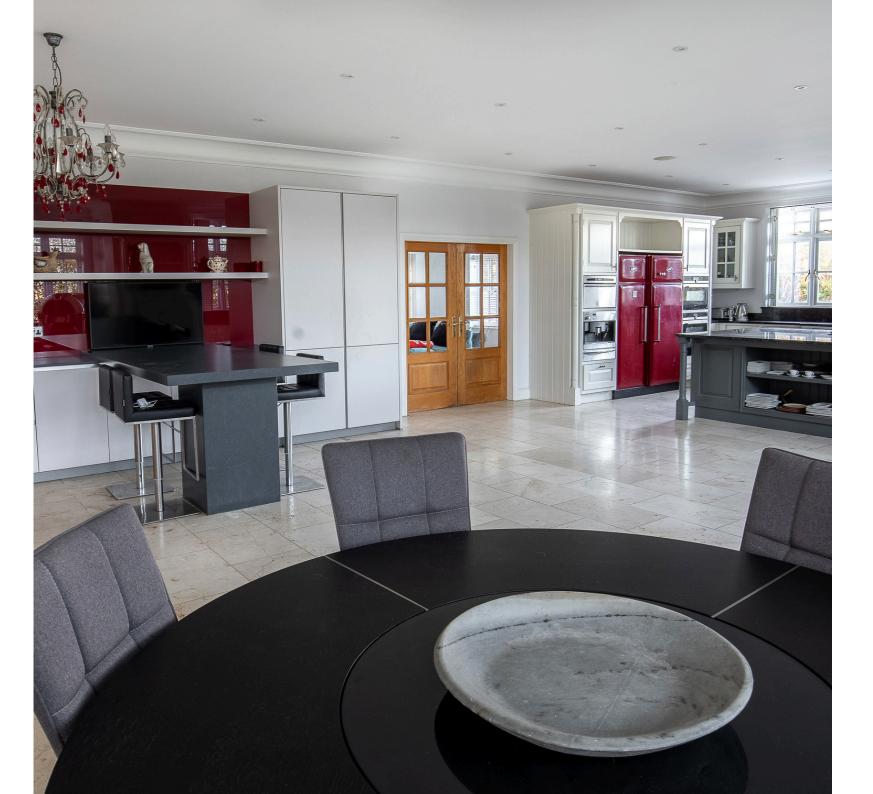

The entrance is flooded with light from the dual aspect windows upstairs, which on a sunny day, throw shards of light throughout the entire area. There's a stunning sweeping staircase and galleried landing, providing access to the principal reception rooms. These include a dining room, drawing room with doors to the outside, and a family room complete with a wine cellar, not to mention a home office and huge kitchen area.