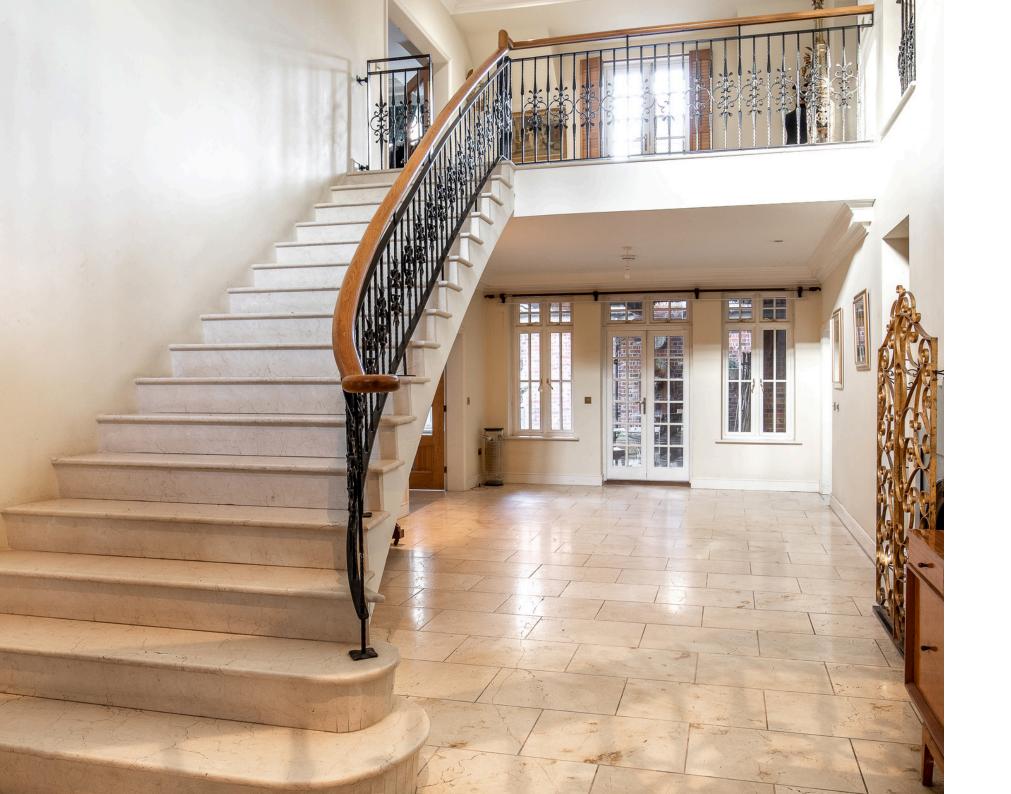

The entrance is flooded with light from the dual aspect windows upstairs, which on a sunny day, throw shards of light throughout the entire area. There's a stunning sweeping staircase and galleried landing, providing access to the principal reception rooms. These include a dining room, drawing room with doors to the outside, and a family room complete with a wine cellar, not to mention a home office and huge kitchen area.