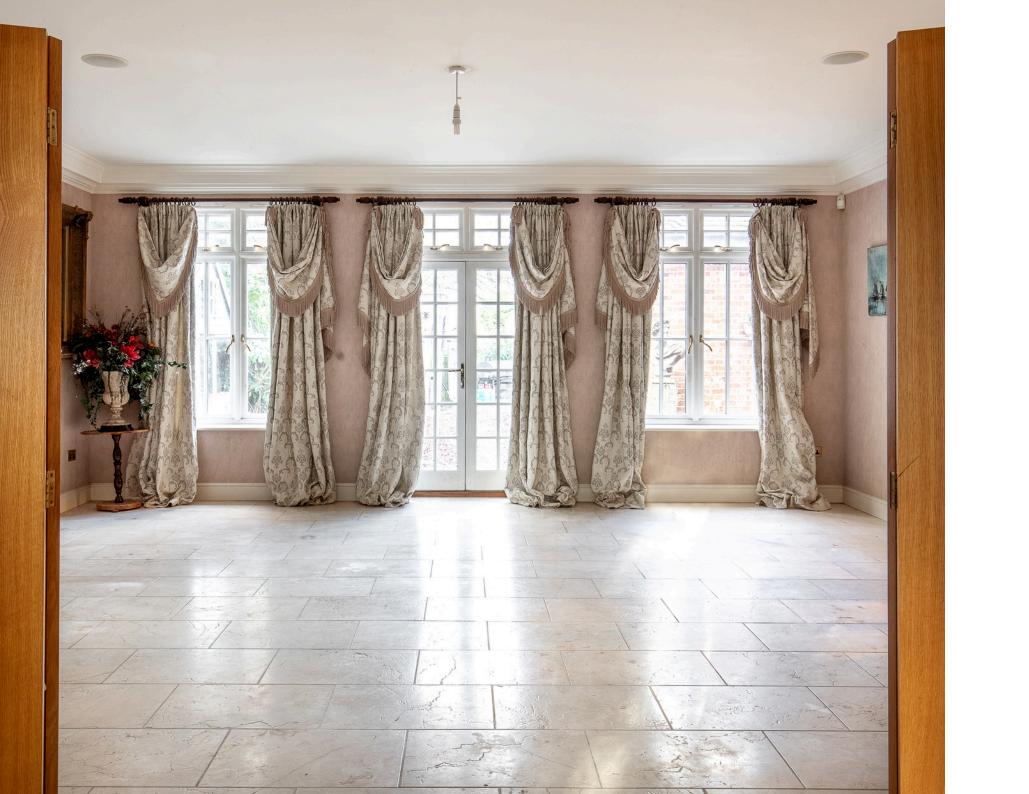

The entrance is flooded with light from the dual aspect windows upstairs, which on a sunny day, throw shards of light throughout the entire area. There's a stunning sweeping staircase and galleried landing, providing access to the principal reception rooms. These include a dining room, drawing room with doors to the outside, and a family room complete with a wine cellar, not to mention a home office and huge kitchen area.