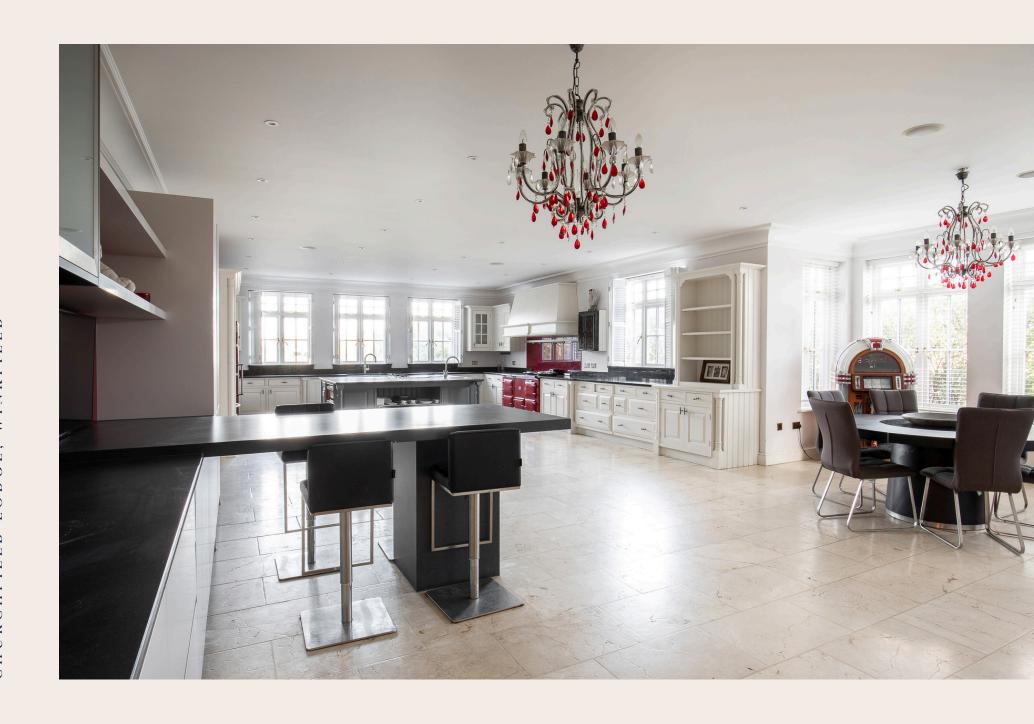

The entrance is flooded with light from the dual aspect windows upstairs, which on a sunny day, throw shards of light throughout the entire area. There's a stunning sweeping staircase and galleried landing, providing access to the principal reception rooms. These include a dining room, drawing room with doors to the outside, and a family room complete with a wine cellar, not to mention a home office and huge kitchen area.