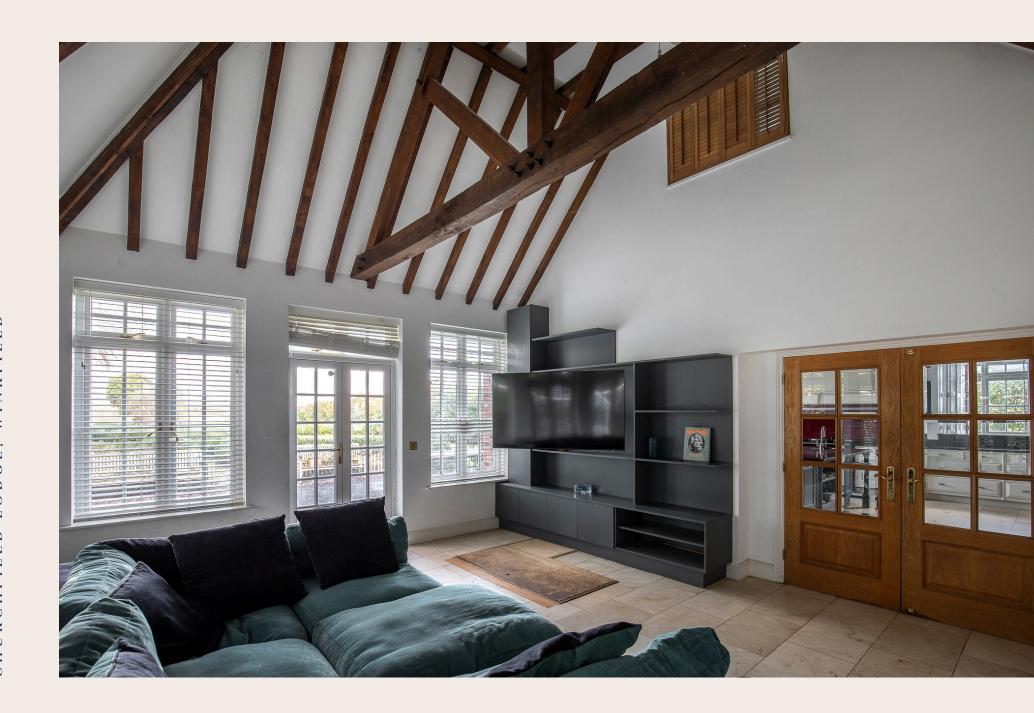

The entrance is flooded with light from the dual aspect windows upstairs, which on a sunny day, throw shards of light throughout the entire area. There's a stunning sweeping staircase and galleried landing, providing access to the principal reception rooms. These include a dining room, drawing room with doors to the outside, and a family room complete with a wine cellar, not to mention a home office and huge kitchen area.