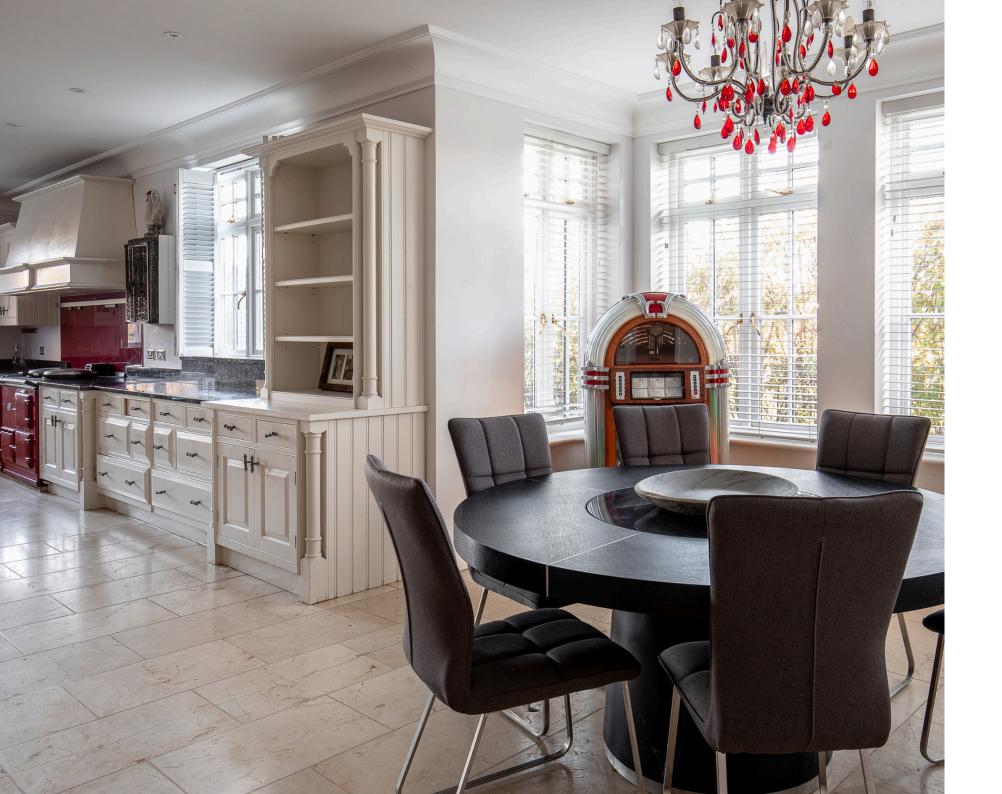

The entrance is flooded with light from the dual aspect windows upstairs, which on a sunny day, throw shards of light throughout the entire area. There's a stunning sweeping staircase and galleried landing, providing access to the principal reception rooms. These include a dining room, drawing room with doors to the outside, and a family room complete with a wine cellar, not to mention a home office and huge kitchen area.