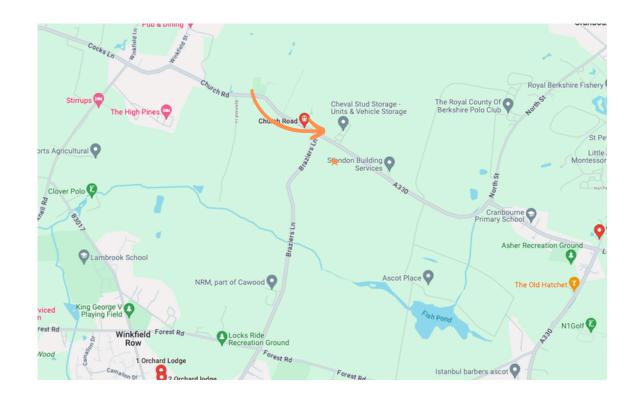

### Location

Churchfield Lodge, Church Road, Winkfield, Windsor, Berkshire, SL4 4SF

#### THE NEIGHBOURHOOD

Winkfield is an idyllic village set against the backdrop of rolling countryside, but with close proximity to Bracknell, Windsor and Maidenhead. With enchanting lanes and lush landscapes, Winkfield provides a refined countryside lifestyle. Residents enjoy local amenities, including charming pubs and quality schools, making it ideal for families whilst still being close the London.