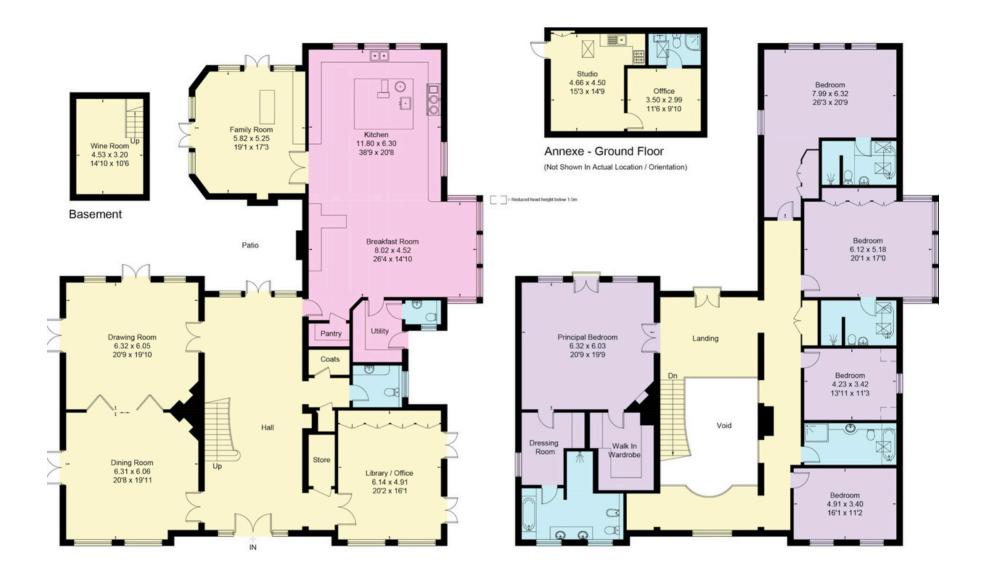

The entrance is flooded with light from the dual aspect windows upstairs, which on a sunny day, throw shards of light throughout the entire area. There's a stunning sweeping staircase and galleried landing, providing access to the principal reception rooms. These include a dining room, drawing room with doors to the outside, and a family room complete with a wine cellar, not to mention a home office and huge kitchen area.

Upstairs you'll find the principal bedroom suite with a dressing room, walk-in wardrobe, and en-suite bathroom with a bath and walk-in shower. There are guest bedroom suites and two additional bedrooms served by a family shower room. All rooms to the rear offer far reaching views of the surrounding countryside.

Enjoy the added benefit of a self-contained studio and office with a shower room. This requires modernisation but with a small budget it offers flexible self-contained accommodation suitable for either a teenager, elderly relative or even offer an income stream to run as short or long term letting.