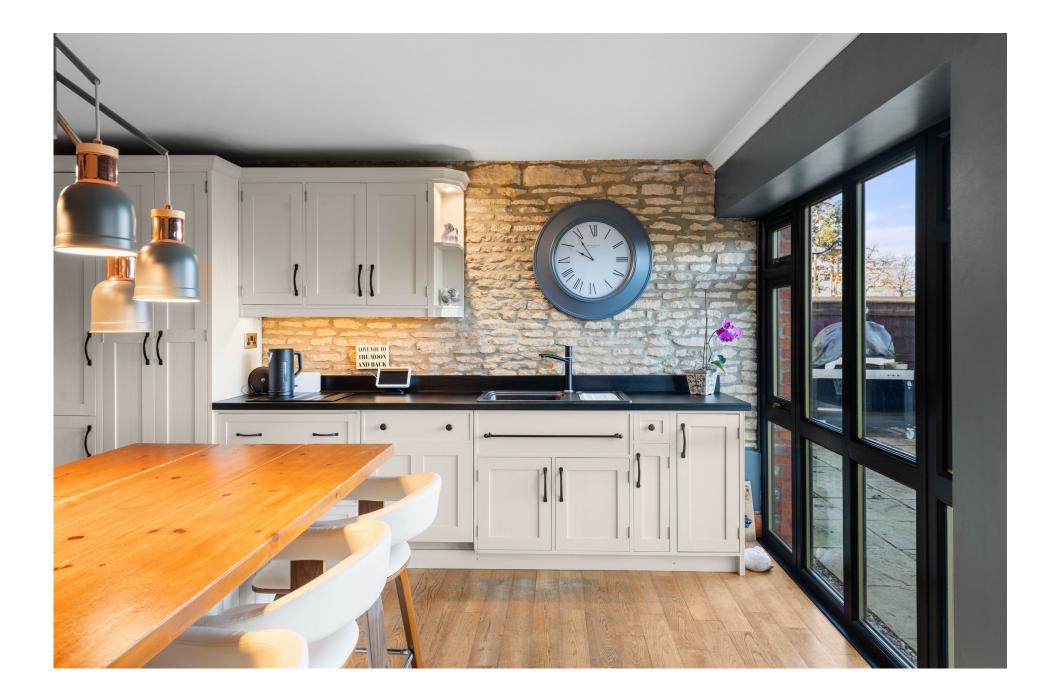

## Accommodation

Upon entering this superb barn conversion, you are welcomed by a spacious hallway with access to both the living and bedroom accommodations. From here, doors provide access to the well-appointed kitchen with a central island and views towards the stables and paddock—an essential feature for horse lovers. The dining room is located adjacent to the kitchen via double doors, creating a central hub of the house. Stairs rise to the first floor from here, and doors provide access to the sitting room, with its vaulted ceiling and central wood-burning stove featuring a full-height chimney breast, adding to the appeal of this wonderful home. A family room complements the living accommodation and enjoys garden views. The ground floor is further enhanced by two en-suite bedrooms, located in alternative wings, a spacious utility room, a guest cloakroom/wc, and a storage cupboard. The two first-floor bedrooms both enjoy far-reaching views and have en-suite shower facilities, giving this property endless possibilities, including multi-generational living.