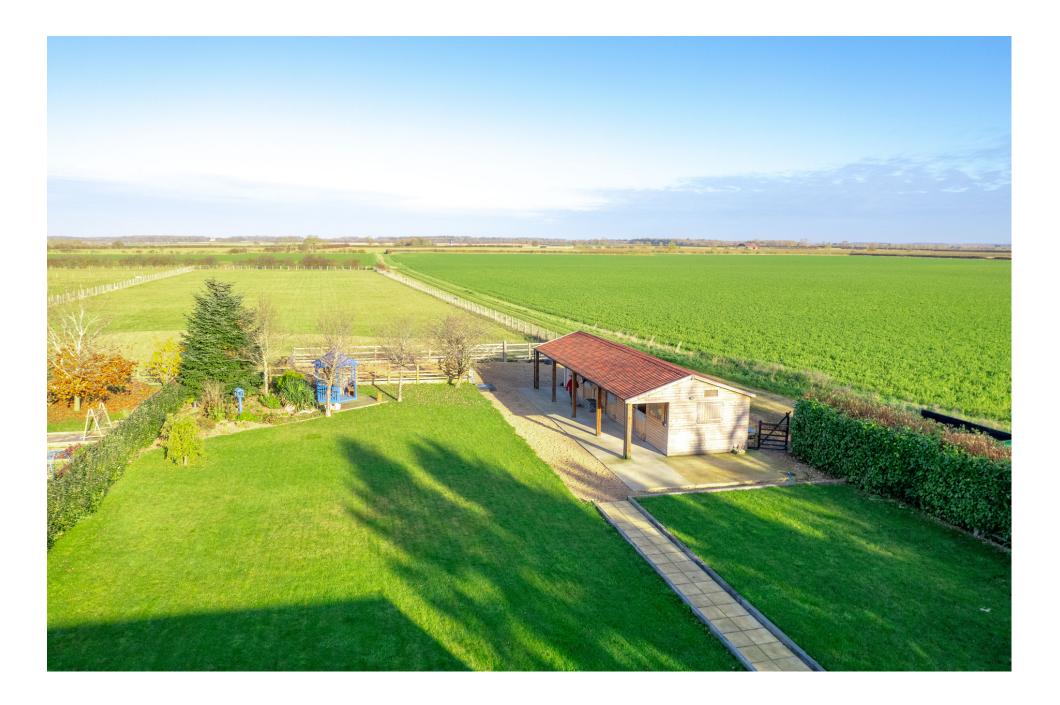

The Maltings occupies an idyllic rural position where far-reaching views provide the perfect backdrop. The property is accessed via a spacious gated gravel driveway, ideal for multiple vehicles and features a detached double garage. The front of the property is further enhanced by a selection of native shrubs and trees. The rear of the property boasts a raised decked sitting area and lawned gardens. Additionally, the property includes three stables, a tack room, and a well-fenced paddock of approximately two acres.