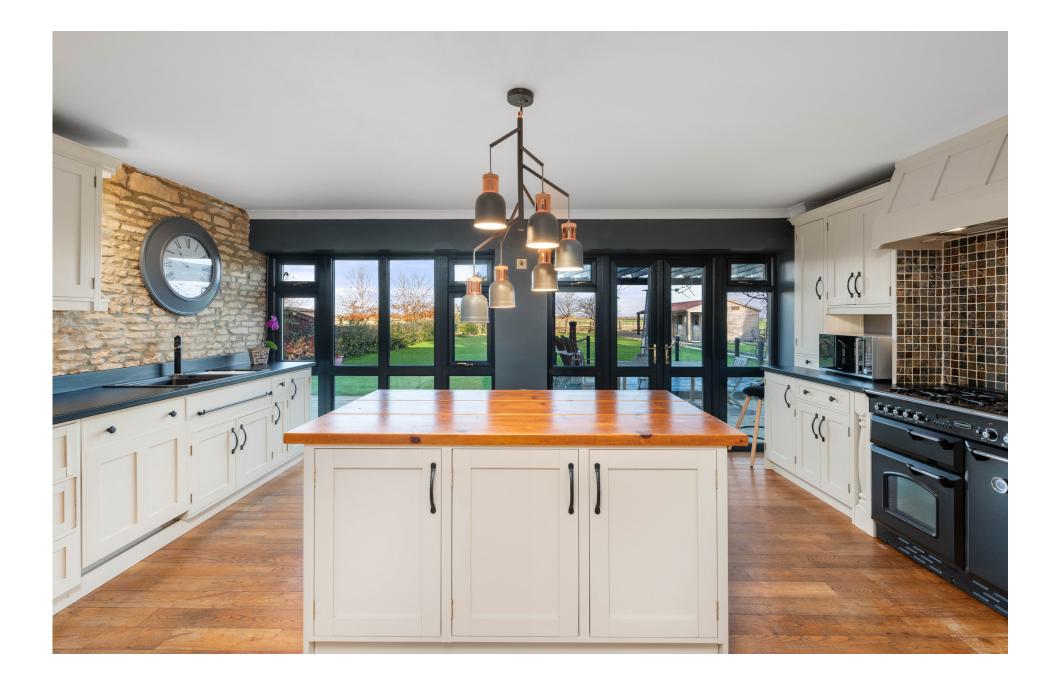

## Accommodation

Upon entering this superb barn conversion, you are welcomed by a spacious hallway with access to both the living and bedroom accommodations. From here, doors provide access to the well-appointed kitchen with a central island and views towards the stables and paddock—an essential feature for horse lovers. The dining room is located adjacent to the kitchen via double doors, creating a central hub of the house. Stairs rise to the first floor from here, and doors provide access to the sitting room, with its vaulted ceiling and central wood-burning stove featuring a full-height chimney breast, adding to the appeal of this wonderful home. A family room complements the living accommodation and enjoys garden views. The ground floor is further enhanced by two en-suite bedrooms, located in alternative wings, a spacious utility room, a guest cloakroom/wc, and a storage cupboard. The two first-floor bedrooms both enjoy far-reaching views and have en-suite shower facilities, giving this property endless possibilities, including multi-generational living.