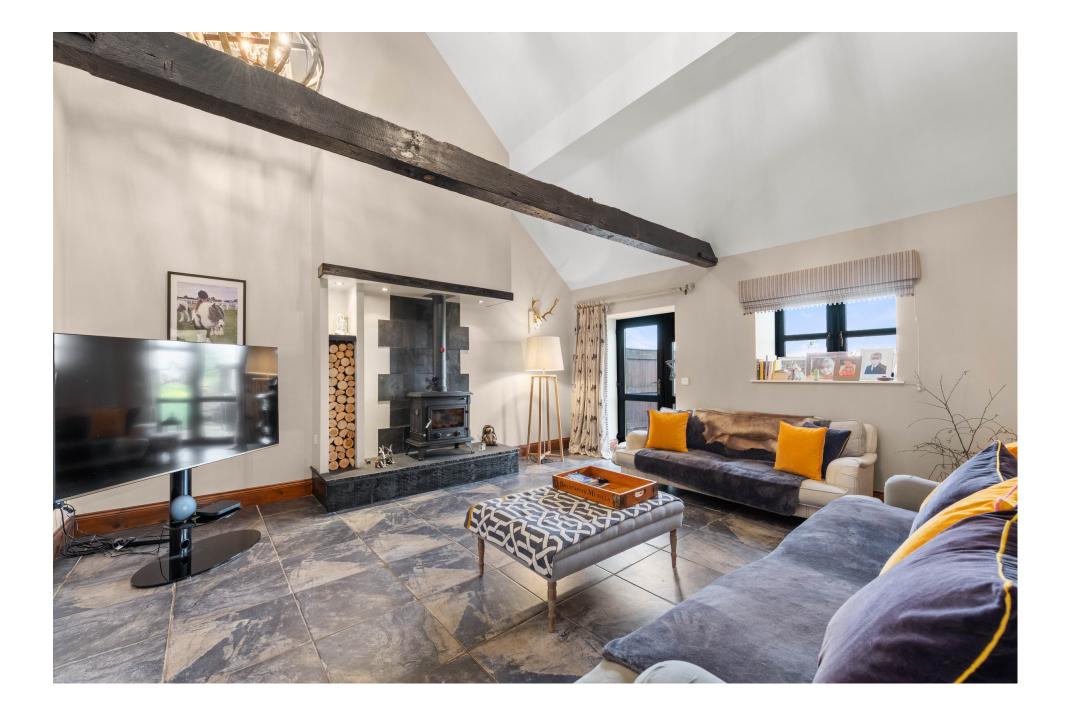

## Accommodation

Upon entering this superb barn conversion, you are welcomed by a spacious hallway with access to both the living and bedroom accommodations. From here, doors provide access to the well-appointed kitchen with a central island and views towards the stables and paddock—an essential feature for horse lovers. The dining room is located adjacent to the kitchen via double doors, creating a central hub of the house. Stairs rise to the first floor from here, and doors provide access to the sitting room, with its vaulted ceiling and central wood-burning stove featuring a full-height chimney breast, adding to the appeal of this wonderful home. A family room complements the living accommodation and enjoys garden views. The ground floor is further enhanced by two en-suite bedrooms, located in alternative wings, a spacious utility room, a guest cloakroom/wc, and a storage cupboard. The two first-floor bedrooms both enjoy far-reaching views and have en-suite shower facilities, giving this property endless possibilities, including multi-generational living.