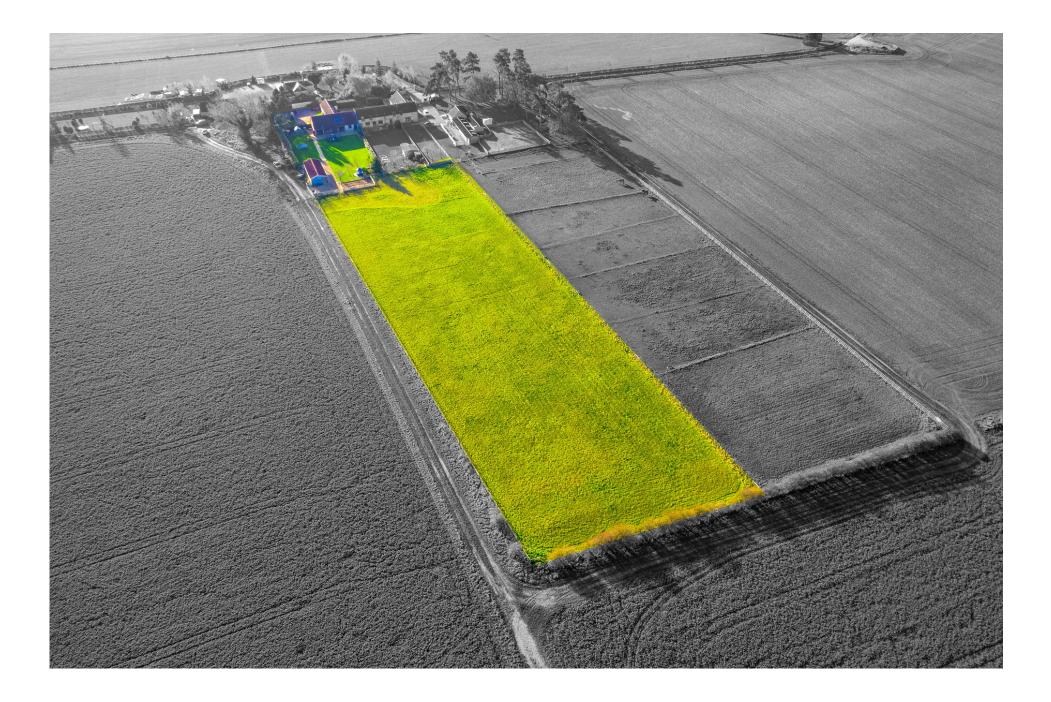

## Impressive barn conversion with equestrian facilities, enjoys an idyllic rural gated position

This impressive barn conversion with equestrian facilities enjoys an idyllic rural gated position on the outskirts of Ashby De La Launde. The home offers a versatile interior, ideal for multi-generational living, infused with character and exposed features. Externally, the grounds, totalling 2.5 acres, include a paddock, three stables, tack room, double garage, and far-reaching views.

The Maltings occupies an idyllic rural position where far-reaching views provide the perfect backdrop. The property is accessed via a spacious gated gravel driveway, ideal for multiple vehicles and features a detached double garage. The front of the property is further enhanced by a selection of native shrubs and trees. The rear of the property boasts a raised decked sitting area and lawned gardens. Additionally, the property includes three stables, a tack room, and a well-fenced paddock of approximately two acres.