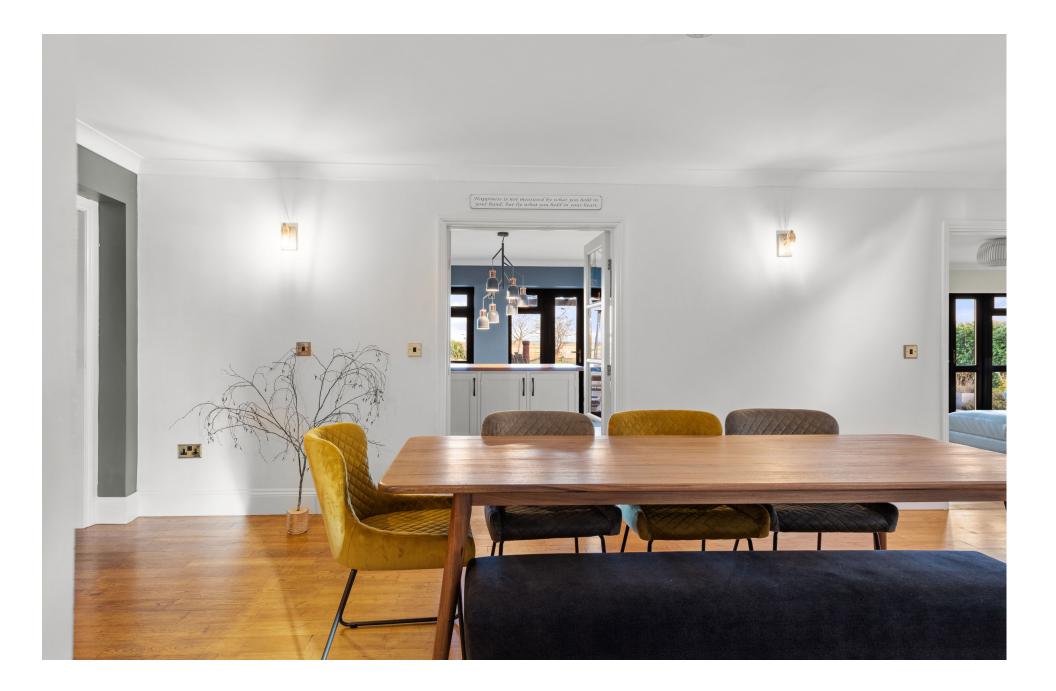

## Accommodation

Upon entering this superb barn conversion, you are welcomed by a spacious hallway with access to both the living and bedroom accommodations. From here, doors provide access to the well-appointed kitchen with a central island and views towards the stables and paddock—an essential feature for horse lovers. The dining room is located adjacent to the kitchen via double doors, creating a central hub of the house. Stairs rise to the first floor from here, and doors provide access to the sitting room, with its vaulted ceiling and central wood-burning stove featuring a full-height chimney breast, adding to the appeal of this wonderful home. A family room complements the living accommodation and enjoys garden views. The ground floor is further enhanced by two en-suite bedrooms, located in alternative wings, a spacious utility room, a guest cloakroom/wc, and a storage cupboard. The two first-floor bedrooms both enjoy far-reaching views and have en-suite shower facilities, giving this property endless possibilities, including multi-generational living.