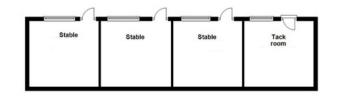

The Maltings occupies an idyllic rural position where far-reaching views provide the perfect backdrop. The property is accessed via a spacious gated gravel driveway, ideal for multiple vehicles and features a detached double garage. The front of the property is further enhanced by a selection of native shrubs and trees. The rear of the property boasts a raised decked sitting area and lawned gardens. Additionally, the property includes three stables, a tack room, and a well-fenced paddock of approximately two acres.

## THE MALTINGS HEATH ROAD

Bedroom 4.86m x 4.79m (15'11" x 15'9")

GROUND FLOOR = 171.8 SQ M/ 1849.4 SQ FT FIRST FLOOR = 57.7 SQ M/ 620.7 SQ FT GARAGES = 31.7 SQ M/ 341.4 SQ FT OUTBUILDINGS = 49.2 SQ M/ 530.1 SQ FT TOTAL = 310.4 SQ M/ 3341.6 SQ FT