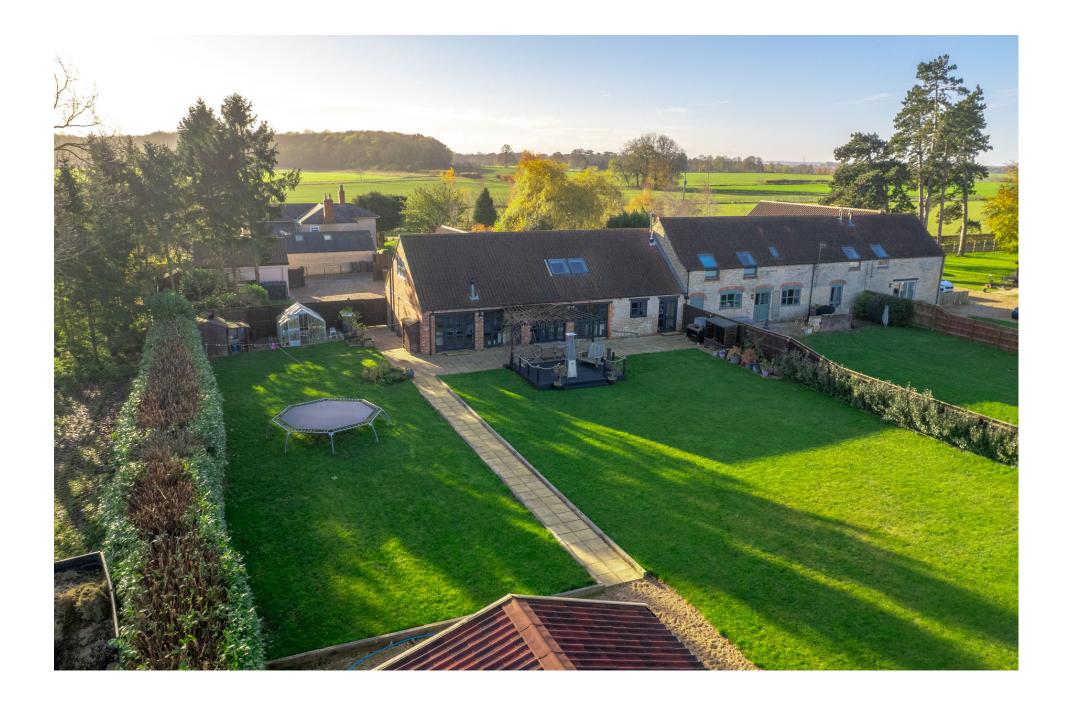

The Maltings occupies an idyllic rural position where far-reaching views provide the perfect backdrop. The property is accessed via a spacious gated gravel driveway, ideal for multiple vehicles and features a detached double garage. The front of the property is further enhanced by a selection of native shrubs and trees. The rear of the property boasts a raised decked sitting area and lawned gardens. Additionally, the property includes three stables, a tack room, and a well-fenced paddock of approximately two acres.