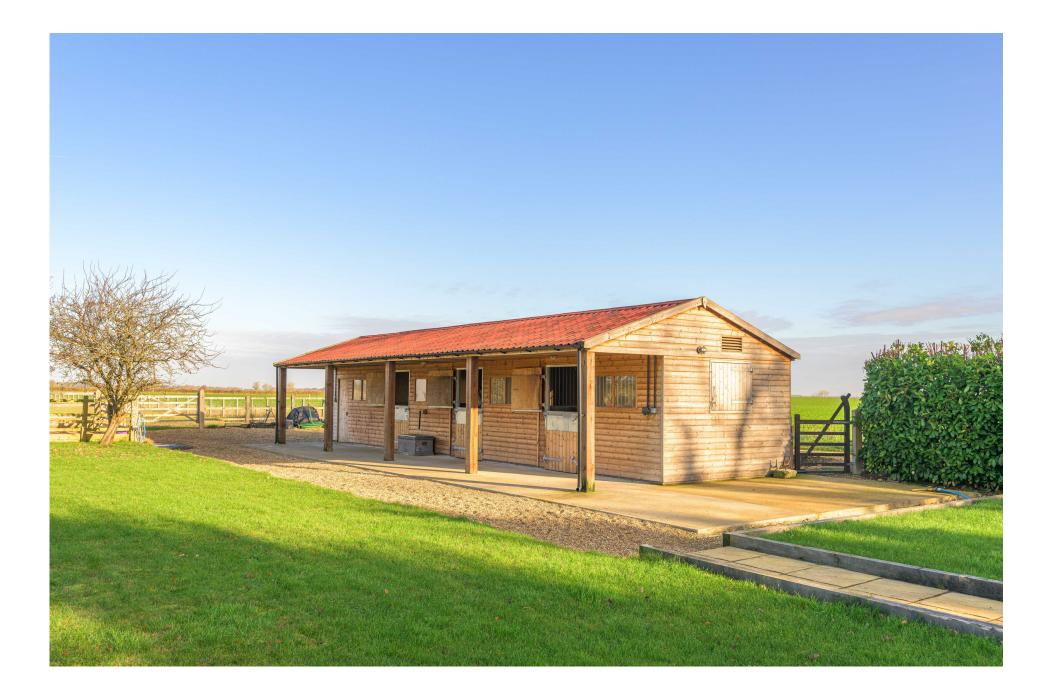

## Impressive barn conversion with equestrian facilities, enjoys an idyllic rural gated position

This impressive barn conversion with equestrian facilities enjoys an idyllic rural gated position on the outskirts of Ashby De La Launde. The home offers a versatile interior, ideal for multi-generational living, infused with character and exposed features. Externally, the grounds, totalling 2.5 acres, include a paddock, three stables, tack room, double garage, and far-reaching views.

The Maltings occupies an idyllic rural position where far-reaching views provide the perfect backdrop. The property is accessed via a spacious gated gravel driveway, ideal for multiple vehicles and features a detached double garage. The front of the property is further enhanced by a selection of native shrubs and trees. The rear of the property boasts a raised decked sitting area and lawned gardens. Additionally, the property includes three stables, a tack room, and a well-fenced paddock of approximately two acres.