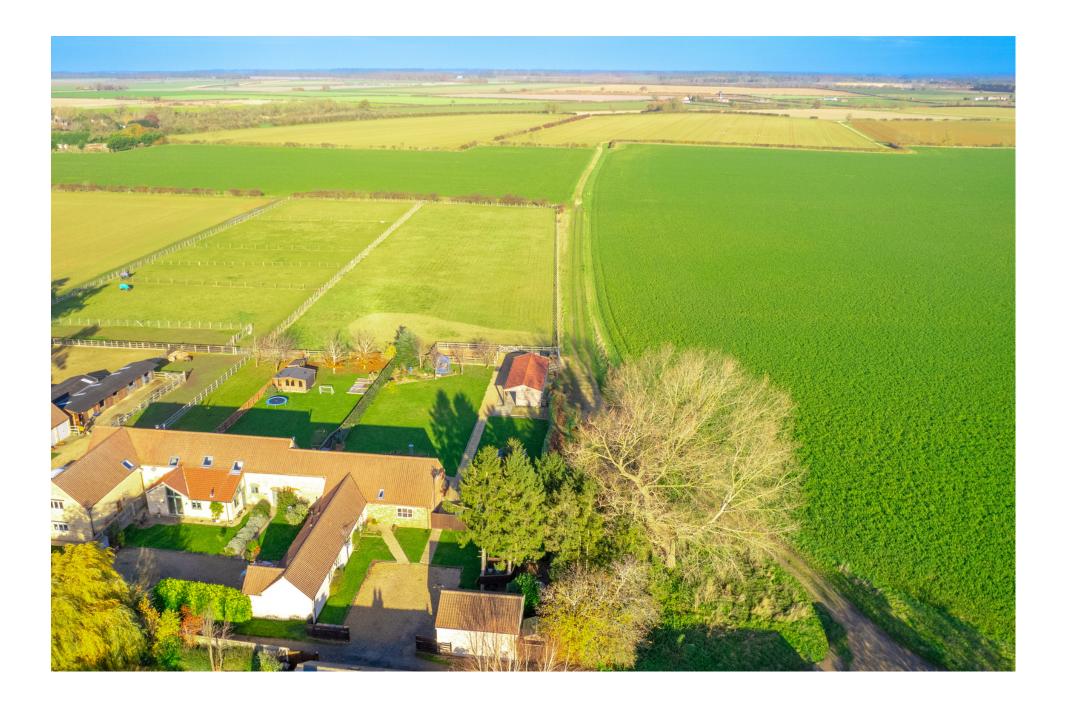

## Impressive barn conversion with equestrian facilities, enjoys an idyllic rural gated position

This impressive barn conversion with equestrian facilities enjoys an idyllic rural gated position on the outskirts of Ashby De La Launde. The home offers a versatile interior, ideal for multi-generational living, infused with character and exposed features. Externally, the grounds, totalling 2.5 acres, include a paddock, three stables, tack room, double garage, and far-reaching views.

The Maltings occupies an idyllic rural position where far-reaching views provide the perfect backdrop. The property is accessed via a spacious gated gravel driveway, ideal for multiple vehicles and features a detached double garage. The front of the property is further enhanced by a selection of native shrubs and trees. The rear of the property boasts a raised decked sitting area and lawned gardens. Additionally, the property includes three stables, a tack room, and a well-fenced paddock of approximately two acres.