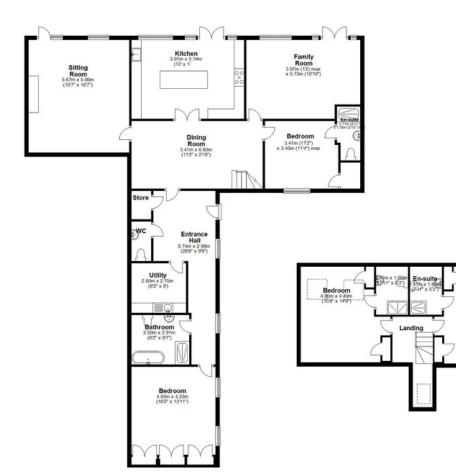

## Accommodation

Upon entering this superb barn conversion, you are welcomed by a spacious hallway with access to both the living and bedroom accommodations. From here, doors provide access to the well-appointed kitchen with a central island and views towards the stables and paddock—an essential feature for horse lovers. The dining room is located adjacent to the kitchen via double doors, creating a central hub of the house. Stairs rise to the first floor from here, and doors provide access to the sitting room, with its vaulted ceiling and central wood-burning stove featuring a full-height chimney breast, adding to the appeal of this wonderful home. A family room complements the living accommodation and enjoys garden views. The ground floor is further enhanced by two en-suite bedrooms, located in alternative wings, a spacious utility room, a guest cloakroom/wc, and a storage cupboard. The two first-floor bedrooms both enjoy far-reaching views and have en-suite shower facilities, giving this property endless possibilities, including multi-generational living.

## THE MALTINGS HEATH ROAD

Bedroom 4.86m x 4.79m (15'11" x 15'9")

GROUND FLOOR = 171.8 SQ M/ 1849.4 SQ FT FIRST FLOOR = 57.7 SQ M/ 620.7 SQ FT GARAGES = 31.7 SQ M/ 341.4 SQ FT OUTBUILDINGS = 49.2 SQ M/ 530.1 SQ FT TOTAL = 310.4 SQ M/ 3341.6 SQ FT