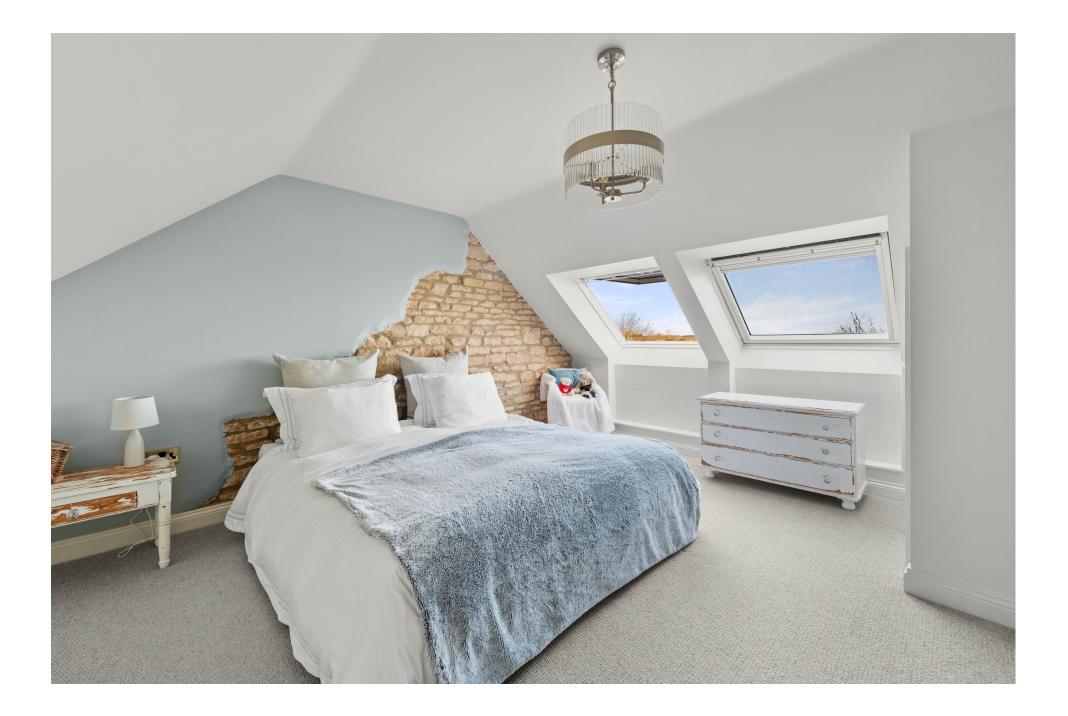

## Accommodation

Upon entering this superb barn conversion, you are welcomed by a spacious hallway with access to both the living and bedroom accommodations. From here, doors provide access to the well-appointed kitchen with a central island and views towards the stables and paddock—an essential feature for horse lovers. The dining room is located adjacent to the kitchen via double doors, creating a central hub of the house. Stairs rise to the first floor from here, and doors provide access to the sitting room, with its vaulted ceiling and central wood-burning stove featuring a full-height chimney breast, adding to the appeal of this wonderful home. A family room complements the living accommodation and enjoys garden views. The ground floor is further enhanced by two en-suite bedrooms, located in alternative wings, a spacious utility room, a guest cloakroom/wc, and a storage cupboard. The two first-floor bedrooms both enjoy far-reaching views and have en-suite shower facilities, giving this property endless possibilities, including multi-generational living.

## THE MALTINGS HEATH ROAD

Bedroom 4.86m x 4.79m (15'11" x 15'9")

GROUND FLOOR = 171.8 SQ M/ 1849.4 SQ FT FIRST FLOOR = 57.7 SQ M/ 620.7 SQ FT GARAGES = 31.7 SQ M/ 341.4 SQ FT OUTBUILDINGS = 49.2 SQ M/ 530.1 SQ FT TOTAL = 310.4 SQ M/ 3341.6 SQ FT