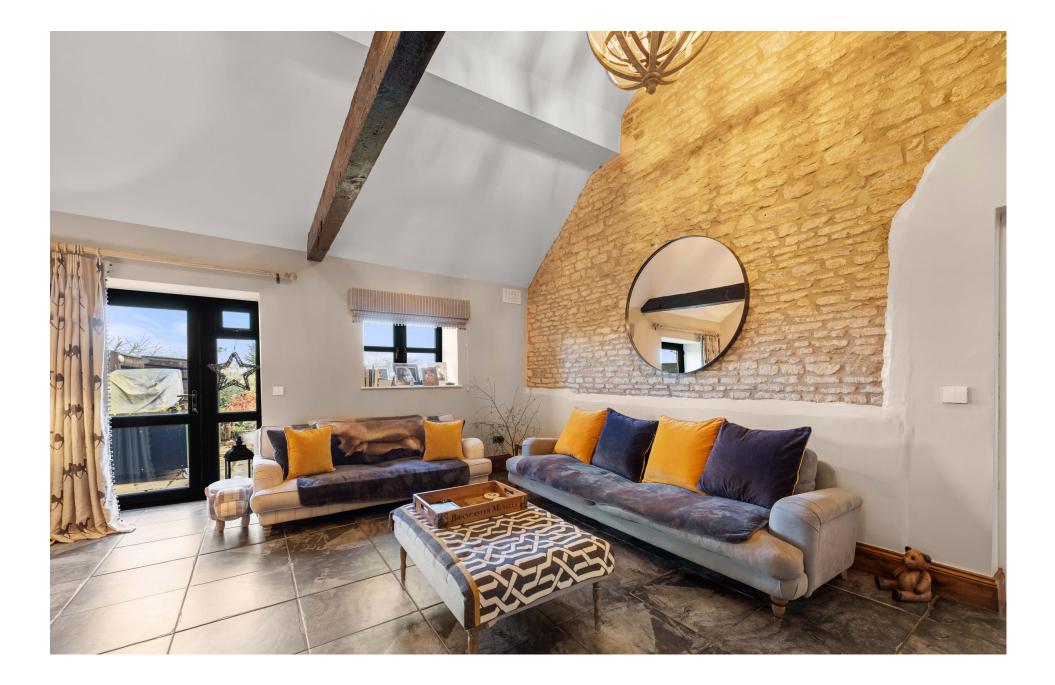

## Accommodation

Upon entering this superb barn conversion, you are welcomed by a spacious hallway with access to both the living and bedroom accommodations. From here, doors provide access to the well-appointed kitchen with a central island and views towards the stables and paddock—an essential feature for horse lovers. The dining room is located adjacent to the kitchen via double doors, creating a central hub of the house. Stairs rise to the first floor from here, and doors provide access to the sitting room, with its vaulted ceiling and central wood-burning stove featuring a full-height chimney breast, adding to the appeal of this wonderful home. A family room complements the living accommodation and enjoys garden views. The ground floor is further enhanced by two en-suite bedrooms, located in alternative wings, a spacious utility room, a guest cloakroom/wc, and a storage cupboard. The two first-floor bedrooms both enjoy far-reaching views and have en-suite shower facilities, giving this property endless possibilities, including multi-generational living.