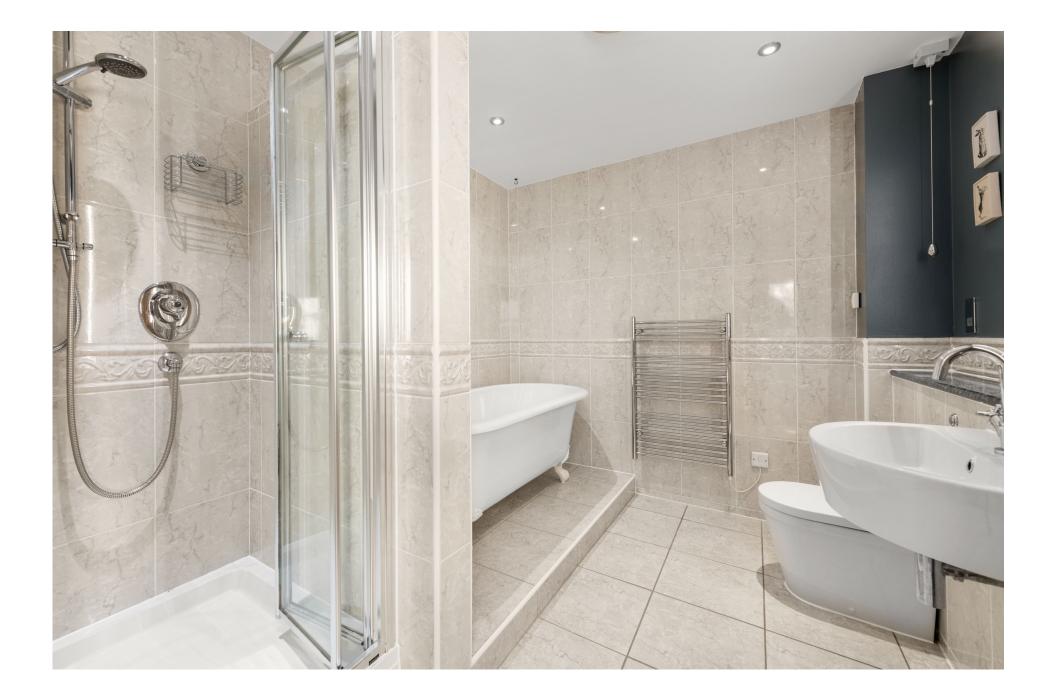

## Accommodation

Upon entering this superb barn conversion, you are welcomed by a spacious hallway with access to both the living and bedroom accommodations. From here, doors provide access to the well-appointed kitchen with a central island and views towards the stables and paddock—an essential feature for horse lovers. The dining room is located adjacent to the kitchen via double doors, creating a central hub of the house. Stairs rise to the first floor from here, and doors provide access to the sitting room, with its vaulted ceiling and central wood-burning stove featuring a full-height chimney breast, adding to the appeal of this wonderful home. A family room complements the living accommodation and enjoys garden views. The ground floor is further enhanced by two en-suite bedrooms, located in alternative wings, a spacious utility room, a guest cloakroom/wc, and a storage cupboard. The two first-floor bedrooms both enjoy far-reaching views and have en-suite shower facilities, giving this property endless possibilities, including multi-generational living.