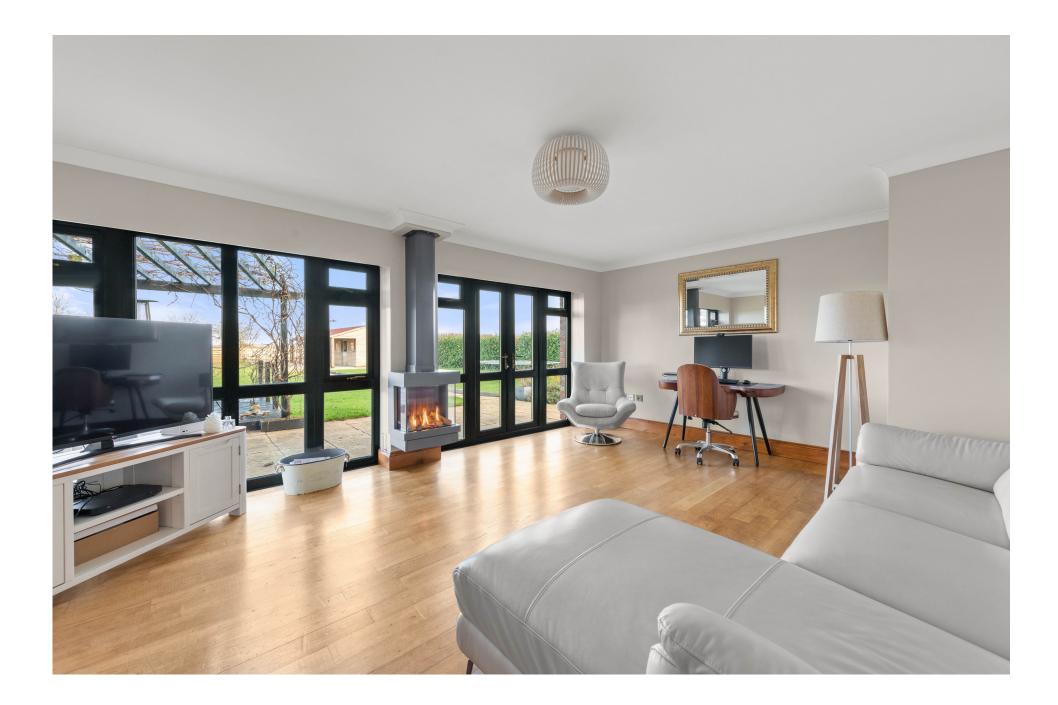

## Accommodation

Upon entering this superb barn conversion, you are welcomed by a spacious hallway with access to both the living and bedroom accommodations. From here, doors provide access to the well-appointed kitchen with a central island and views towards the stables and paddock—an essential feature for horse lovers. The dining room is located adjacent to the kitchen via double doors, creating a central hub of the house. Stairs rise to the first floor from here, and doors provide access to the sitting room, with its vaulted ceiling and central wood-burning stove featuring a full-height chimney breast, adding to the appeal of this wonderful home. A family room complements the living accommodation and enjoys garden views. The ground floor is further enhanced by two en-suite bedrooms, located in alternative wings, a spacious utility room, a guest cloakroom/wc, and a storage cupboard. The two first-floor bedrooms both enjoy far-reaching views and have en-suite shower facilities, giving this property endless possibilities, including multi-generational living.