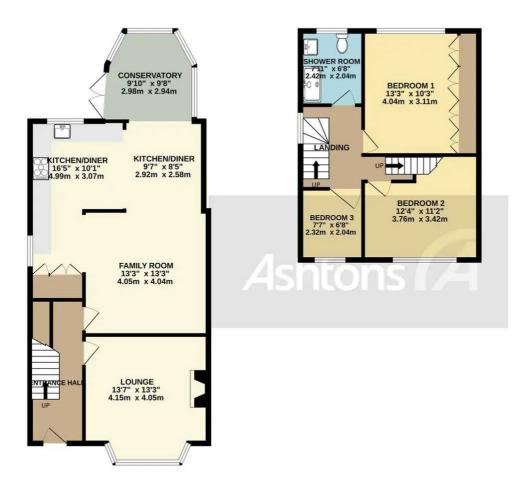

TOTAL FLOOR AREA: 1350 sq.ft. (125.4 sq.m.) approx.

Whilst every attempt has been made to ensure the accuracy of the Roopfain contained here, measurements of doors, windows, rooms and any other teens are approximate and no responsibility is taken for any error, omission or mis-statement. This plan is of illustrative purposes only and should be used as such by yet prospective purchaser. The services, systems and appliances shown have not been tested and no guarantee as to their operability or efficiency can be given.

Made with Metropix €2024