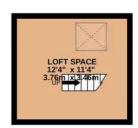

TOTAL FLOOR AREA: 1350 sq.ft. (125.4 sq.m.) approx.

Whilst every attempt has been made to ensure the accuracy of the Roopfain contained here, measurements of doors, windows, rooms and any other teens are approximate and no responsibility is taken for any error, omission or mis-statement. This plan is of illustrative purposes only and should be used as such by yet prospective purchaser. The services, systems and appliances shown have not been tested and no guarantee as to their operability or efficiency can be given.

Made with Metropix €2024