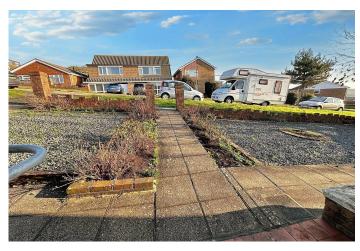

Outside: the driveway provides parking for two cars and has a garage. The large south west facing rear garden is a lovely place to relax.

The bungalow is offered for sale with no onward chain.

The accommodation with approximate room measurements comprises: