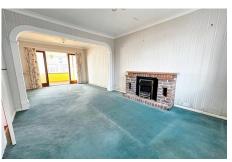

When inside, the entrance hall accommodates plenty of storage for coats and shoes. This will lead you to the bright south westerly facing lounge/diner with French doors to a double glazed conservatory overlooking the large rear garden. The kitchen also overlooks the south west facing rear garden and requires modernisation. There is a dual aspect bedroom which comprises of fitted wardrobes and built in storage. Also, there is a shower room that could also benefit from modernisation.

## **ENTRANCE HALL**

LOUNGE/DINING ROOM 22'6" x 10'10" (6.85m x 3.30m)

KITCHEN/BREAKFAST ROOM 11'3" x 10'11" (3.42m x 3.32m)

uPVC CONSERVATORY 11'5" x 8' (3.47m x 2.43m)

DUAL ASPECT BEDROOM 12'10" x 10'10" (3.91m x 3.30m)