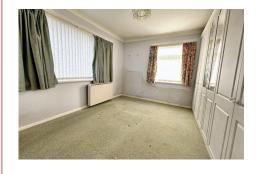

When inside, the entrance hall accommodates plenty of storage for coats and shoes. This will lead you to the bright south westerly facing lounge/diner with French doors to a double glazed conservatory overlooking the large rear garden. The kitchen also overlooks the south west facing rear garden and requires modernisation. There is a dual aspect bedroom which comprises of fitted wardrobes and built in storage. Also, there is a shower room that could also benefit from modernisation.

## **ENTRANCE HALL**

LOUNGE/DINING ROOM 22'6" x 10'10" (6.85m x 3.30m)

KITCHEN/BREAKFAST ROOM 11'3" x 10'11" (3.42m x 3.32m)

uPVC CONSERVATORY 11'5" x 8' (3.47m x 2.43m)

DUAL ASPECT BEDROOM 12'10" x 10'10" (3.91m x 3.30m)