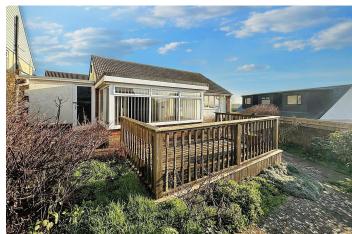

Outside: the driveway provides parking for two cars and has a garage. The large south west facing rear garden is a lovely place to relax.

The bungalow is offered for sale with no onward chain.

The accommodation with approximate room measurements comprises:

GARAGE
REAR GARDEN

SHOWER ROOM/WC 6'10" x 5'7" (2.08m x 1.70m)

Council tax band: C