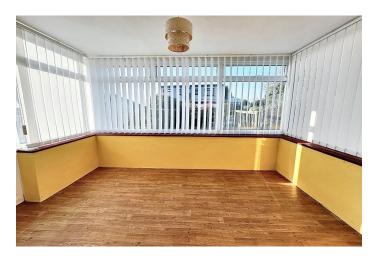

When inside, the entrance hall accommodates plenty of storage for coats and shoes. This will lead you to the bright south westerly facing lounge/diner with French doors to a double glazed conservatory overlooking the large rear garden. The kitchen also overlooks the south west facing rear garden and requires modernisation. There is a dual aspect bedroom which comprises of fitted wardrobes and built in storage. Also, there is a shower room that could also benefit from modernisation.