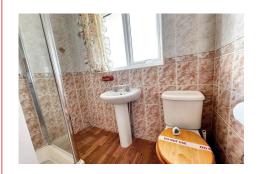

When inside, the entrance hall accommodates plenty of storage for coats and shoes. This will lead you to the bright south westerly facing lounge/diner with French doors to a double glazed conservatory overlooking the large rear garden. The kitchen also overlooks the south west facing rear garden and requires modernisation. There is a dual aspect bedroom which comprises of fitted wardrobes and built in storage. Also, there is a shower room that could also benefit from modernisation.

GARAGE
REAR GARDEN

SHOWER ROOM/WC 6'10" x 5'7" (2.08m x 1.70m)

Council tax band: C