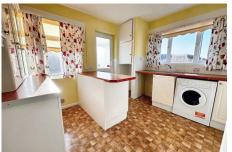

When inside, the entrance hall accommodates plenty of storage for coats and shoes. This will lead you to the bright south westerly facing lounge/diner with French doors to a double glazed conservatory overlooking the large rear garden. The kitchen also overlooks the south west facing rear garden and requires modernisation. There is a dual aspect bedroom which comprises of fitted wardrobes and built in storage. Also, there is a shower room that could also benefit from modernisation.

## **ENTRANCE HALL**

LOUNGE/DINING ROOM 22'6" x 10'10" (6.85m x 3.30m)

KITCHEN/BREAKFAST ROOM 11'3" x 10'11" (3.42m x 3.32m)

uPVC CONSERVATORY 11'5" x 8' (3.47m x 2.43m)

DUAL ASPECT BEDROOM 12'10" x 10'10" (3.91m x 3.30m)