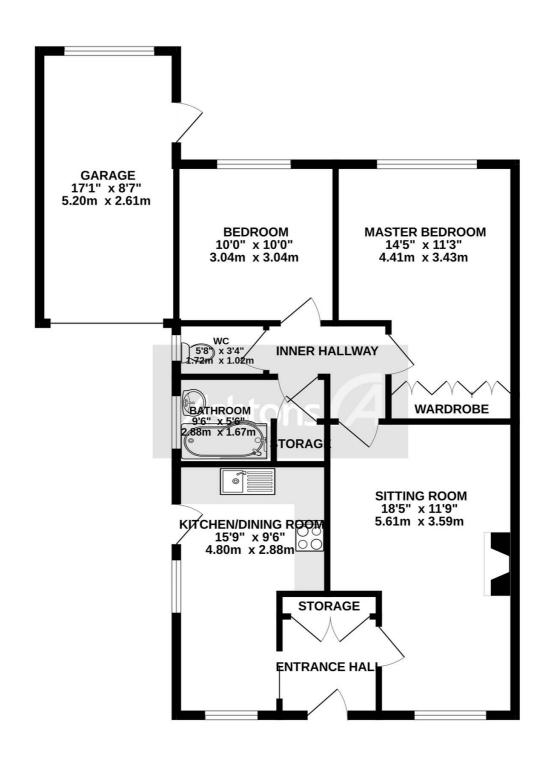

## GROUND FLOOR 873 sq.ft. (81.1 sq.m.) approx.

## TOTAL FLOOR AREA: 873 sq.ft. (81.1 sq.m.) approx.

Whilst every attempt has been made to ensure the accuracy of the floorplan contained here, measurements of doors, windows, rooms and any other items are approximate and no responsibility is taken for any error, omission or mis-statement. This plan is for illustrative purposes only and should be used as such by any prospective purchaser. The services, systems and appliances shown have not been tested and no guarantee as to their operability or efficiency can be given.