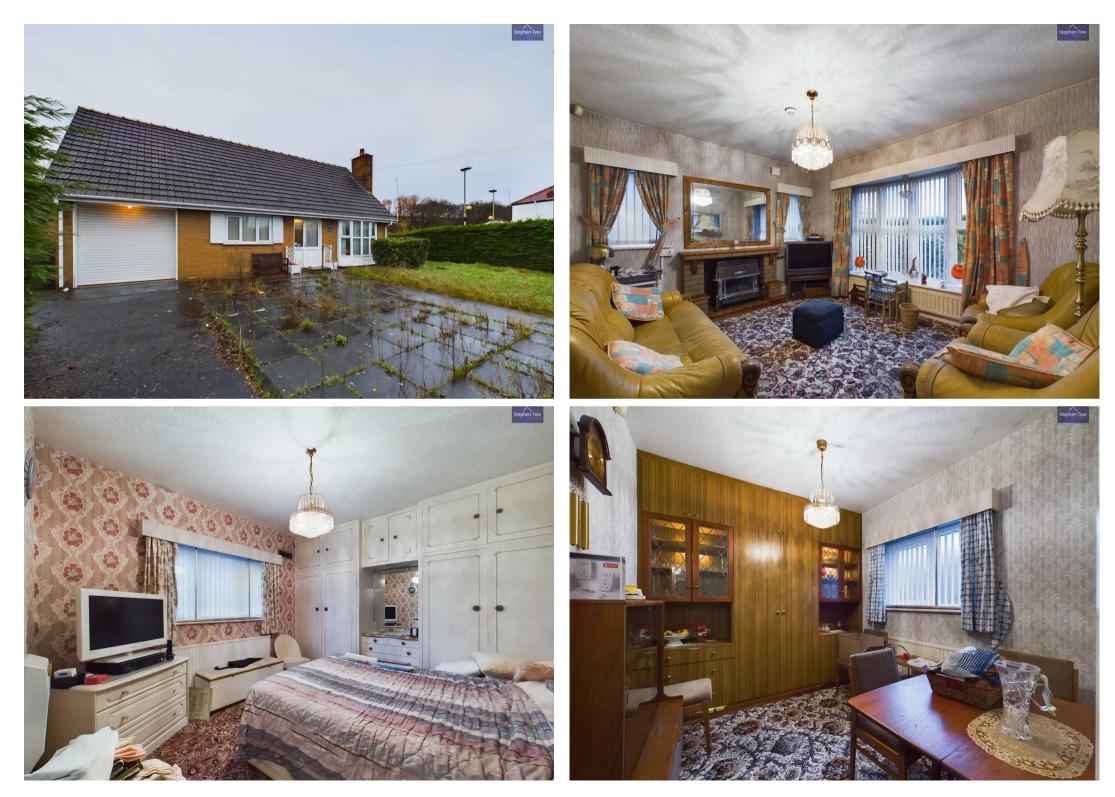

# Blackpool, Blackpool

This charming 2 bedroom bungalow presents an excellent opportunity for those seeking a peaceful and effortless living experience. Situated on a spacious corner plot, this true bungalow offers the perfect blend of comfortable living and convenient amenities. With no chain, this property is ready for immediate occupation.

The interior of this delightful home boasts a fitted kitchen/diner, generous living area, and two well-proportioned bedrooms. The property also benefits from a garage with an electric up and over door, providing ample storage space for vehicles or additional belongings. With off-road parking available to the front, this bungalow ensures convenience and practicality for its residents.

#### Lounge

13' 6" x 11' 2" (4.12m x 3.41m) UPVC double glazed bay window to the front elevation, two uPVC double glazed windows to the side elevation, radiators, gas fire with brick surround and wooden mantelpiece.

#### Bedroom 1

# 12' 4" x 11' 3" (3.75m x 3.42m)

UPVC double glazed window to the front elevation with inner sliding glass window frame, radiator, fitted wardrobes and vanity desk with drawers.