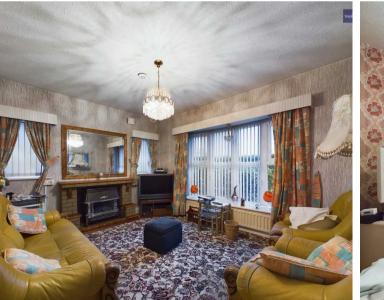

#### Lounge

13' 6" x 11' 2" (4.12m x 3.41m) UPVC double glazed bay window to the front elevation, two uPVC double glazed windows to the side elevation, radiators, gas fire with brick surround and wooden mantelpiece.