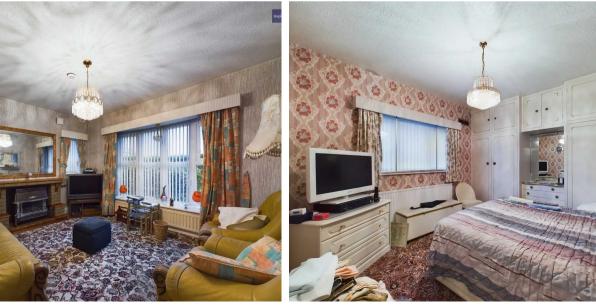

#### Lounge

13' 6" x 11' 2" (4.12m x 3.41m) UPVC double glazed bay window to the front elevation, two uPVC double glazed windows to the side elevation, radiators, gas fire with brick surround and wooden mantelpiece.

#### Bedroom 1

# 12' 4" x 11' 3" (3.75m x 3.42m)

UPVC double glazed window to the front elevation with inner sliding glass window frame, radiator, fitted wardrobes and vanity desk with drawers.