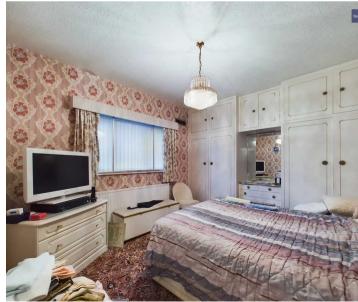

#### Bedroom 1

# 12' 4" x 11' 3" (3.75m x 3.42m)

UPVC double glazed window to the front elevation with inner sliding glass window frame, radiator, fitted wardrobes and vanity desk with drawers.