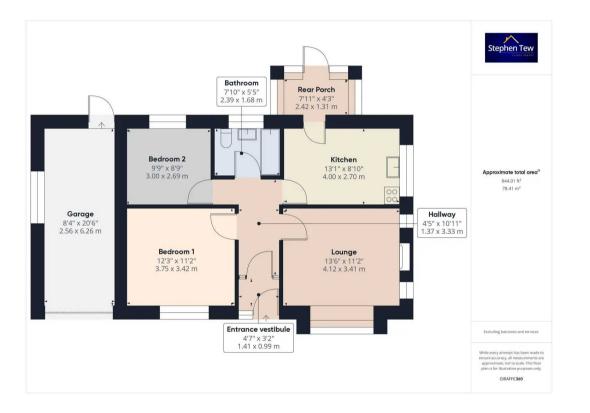

#### **Entrance vestibule**

4' 8" x 3' 3" (1.41m x 0.99m) Access to meter cupboard.

#### Entrance hall

4' 6" x 10' 11" (1.37m x 3.33m) Entrance hall with radiator.

#### Lounge

13' 6" x 11' 2" (4.12m x 3.41m) UPVC double glazed bay window to the front elevation, two uPVC double glazed windows to the side elevation, radiators, gas fire with brick surround and wooden mantelpiece.

#### Bedroom 1

# 12' 4" x 11' 3" (3.75m x 3.42m)

UPVC double glazed window to the front elevation with inner sliding glass window frame, radiator, fitted wardrobes and vanity desk with drawers.

#### Bedroom 2

9' 10" x 8' 10" (3.00m x 2.69m) UPVC double glazed window to the rear elevation with inner sliding glass frame, radiator, fitted wardrobes.

# Kitchen / Diner

#### 13' 1" x 8' 10" (4.00m x 2.70m)

Matching range of base and wall units with fitted worktops, stainless steel sink with dual draining boards. UPVC double glazed window to the side elevation with inner sliding glass frame, radiator and door leading onto the rear conservatory.

#### Bathroom

# 7' 10" x 5' 6" (2.39m x 1.68m)

3 piece suite comprising of low flush WC, wash basin with underneath storage unit and panelled bath with overhead shower attachment. UPVC double glazed opaque window to the rear elevation, radiator.

#### Porch

7' 11" x 4' 4" (2.42m x 1.31m) Porch to the rear with uPVC double glazed windows and door leading onto the garden

#### GARAGE

Single Garage

With electric up and over door.