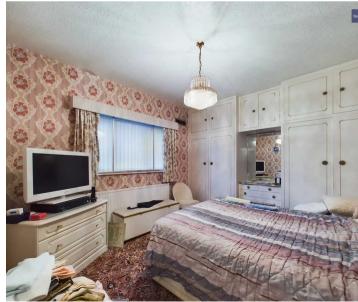

# 12' 4" x 11' 3" (3.75m x 3.42m)

UPVC double glazed window to the front elevation with inner sliding glass window frame, radiator, fitted wardrobes and vanity desk with drawers.