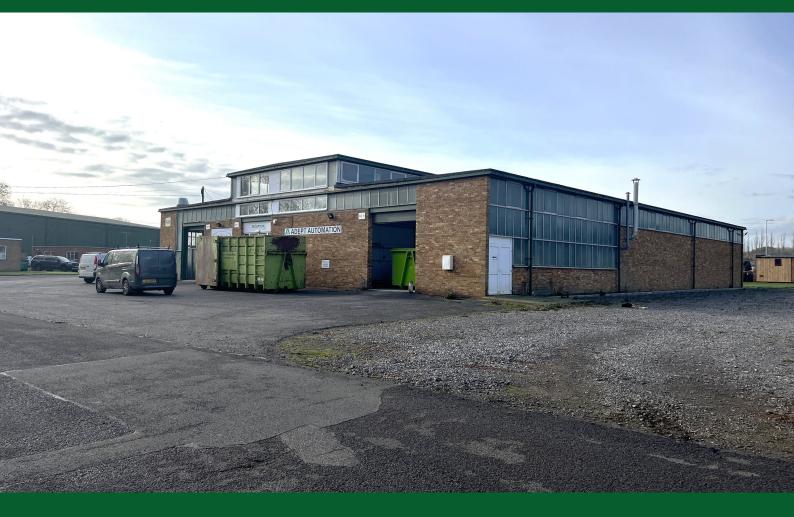

## WAREHOUSE WITH HARD STANDING

10,750 sq ft

(998.71 sq m)

- Two roller shutter doors
- Hard standing area to the side
- Undergoing refurbishment
- 3-phase electrics
- Roof lights
- Ground floor kitchen & WC accommodation
- NO MOTOR TRADE

#### Description

Warehouse undergoing refurbishment on Westcott Venture Park, established business park with good road connections. Full height warehouse with two roller shutter doors, ground floor kitchen and WC facilities. 3 phase electrics.

Hard standing area to the side of the property which could be used for parking or storage.

New Lease available direct from the Landlord from March 2024.