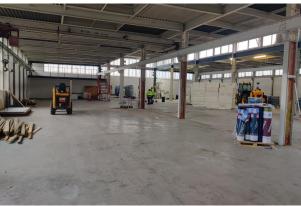

## WAREHOUSE WITH HARD STANDING

10,750 sq ft

(998.71 sq m)

- Two roller shutter doors
- Hard standing area to the side
- Undergoing refurbishment
- 3-phase electrics
- Roof lights
- Ground floor kitchen & WC accommodation
- NO MOTOR TRADE

#### Description

Warehouse undergoing refurbishment on Westcott Venture Park, established business park with good road connections. Full height warehouse with two roller shutter doors, ground floor kitchen and WC facilities. 3 phase electrics.