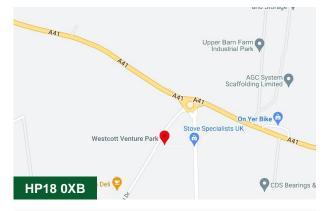

#### Location

Westcott Venture Park fronts the M40 between Aylesbury and Bicester. the A41 provides a link to the M40/A34 (Jct9) at Bicester to the west and to the M25 (Jct20) to the east. The park serves businesses throughout Buckinghamshire and Oxfordshire being equidistant between Oxford and Milton Keynes.