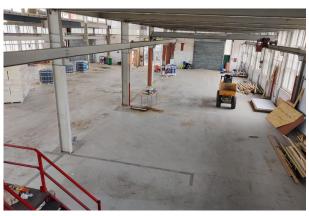

## WAREHOUSE WITH HARD STANDING

10,750 sq ft

(998.71 sq m)

- Two roller shutter doors
- Hard standing area to the side
- Undergoing refurbishment
- 3-phase electrics
- Roof lights
- Ground floor kitchen & WC accommodation
- NO MOTOR TRADE

#### Description

Warehouse undergoing refurbishment on Westcott Venture Park, established business park with good road connections. Full height warehouse with two roller shutter doors, ground floor kitchen and WC facilities. 3 phase electrics.