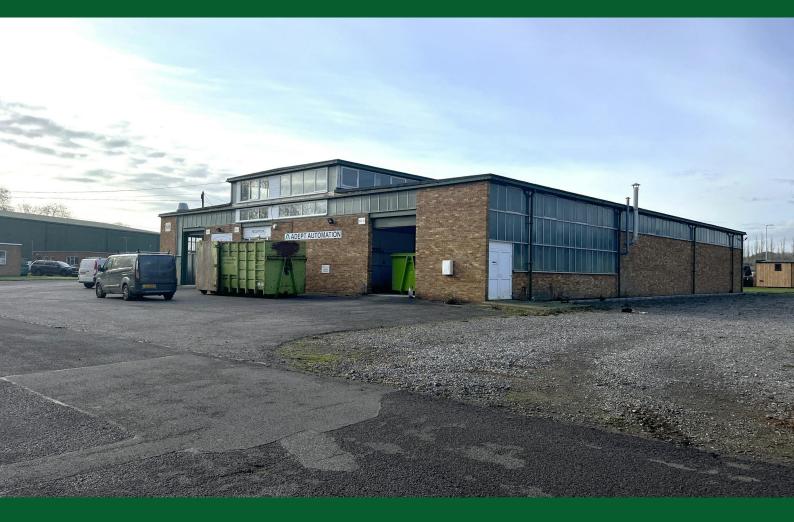

# WAREHOUSE WITH HARD STANDING

10,750 sq ft

(998.71 sq m)

- Two roller shutter doors
- Hard standing area to the side
- Undergoing refurbishment
- 3-phase electrics
- Roof lights
- Ground floor kitchen & WC accommodation
- NO MOTOR TRADE

#### Description

Warehouse undergoing refurbishment on Westcott Venture Park, established business park with good road connections. Full height warehouse with two roller shutter doors, ground floor kitchen and WC facilities. 3 phase electrics.

Hard standing area to the side of the property which could be used for parking or storage.

New Lease available direct from the Landlord from March 2024.