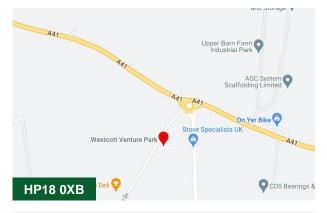

#### Location

Westcott Venture Park fronts the M40 between Aylesbury and Bicester. the A41 provides a link to the M40/A34 (Jct9) at Bicester to the west and to the M25 (Jct20) to the east. The park serves businesses throughout Buckinghamshire and Oxfordshire being equidistant between Oxford and Milton Keynes.