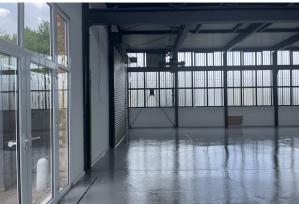

# WAREHOUSE WITH HARD STANDING

10,750 sq ft

(998.71 sq m)

- Two roller shutter doors
- Hard standing area to the side
- Undergoing refurbishment
- 3-phase electrics
- Roof lights
- Ground floor kitchen & WC accommodation
- NO MOTOR TRADE

#### Description

Warehouse undergoing refurbishment on Westcott Venture Park, established business park with good road connections. Full height warehouse with two roller shutter doors, ground floor kitchen and WC facilities. 3 phase electrics.