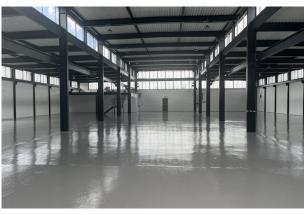

# WAREHOUSE WITH HARD STANDING

10,750 sq ft

(998.71 sq m)

- Two roller shutter doors
- Hard standing area to the side
- Undergoing refurbishment
- 3-phase electrics
- Roof lights
- Ground floor kitchen & WC accommodation
- NO MOTOR TRADE

#### Description

Warehouse undergoing refurbishment on Westcott Venture Park, established business park with good road connections. Full height warehouse with two roller shutter doors, ground floor kitchen and WC facilities. 3 phase electrics.