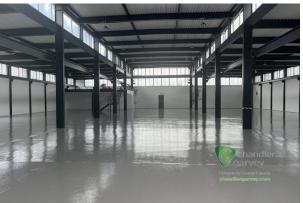

## WAREHOUSE WITH HARD STANDING

**10,750 sq ft** (998.71 sq m)

- Two roller shutter doors
- Hard standing area to the side
- Fully refurbished
- 3-phase electrics
- Roof lights
- Ground floor kitchen & WC accommodation
- NO MOTOR TRADE

#### Description

Fully refurbished Warehouse on Westcott Venture Park, established business park with good road connections. Full height warehouse with two roller shutter doors, ground floor kitchen and WC facilities. 3 phase electrics.