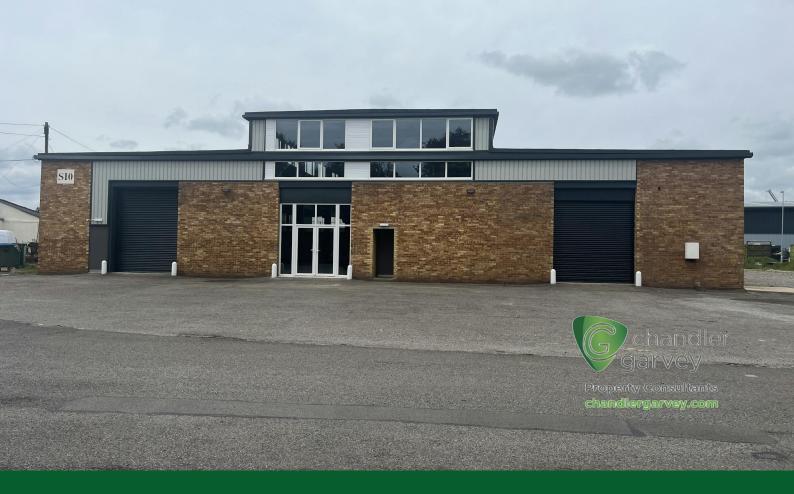

### **Building S10**

Westcott Venture Park, Aylesbury, HP18 0XB

## WAREHOUSE WITH HARD STANDING

**10,750 sq ft** (998.71 sq m)

- Two roller shutter doors
- Hard standing area to the side
- Fully refurbished
- 3-phase electrics
- Roof lights
- Ground floor kitchen & WC accommodation
- NO MOTOR TRADE

#### Description

Fully refurbished Warehouse on Westcott Venture Park, established business park with good road connections. Full height warehouse with two roller shutter doors, ground floor kitchen and WC facilities. 3 phase electrics.