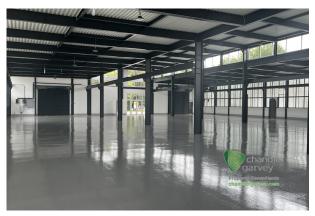

## WAREHOUSE WITH HARD STANDING

**10,750 sq ft** (998.71 sq m)

- Two roller shutter doors
- Hard standing area to the side
- Fully refurbished
- 3-phase electrics
- Roof lights
- Ground floor kitchen & WC accommodation
- NO MOTOR TRADE

#### Description

Fully refurbished Warehouse on Westcott Venture Park, established business park with good road connections. Full height warehouse with two roller shutter doors, ground floor kitchen and WC facilities. 3 phase electrics.