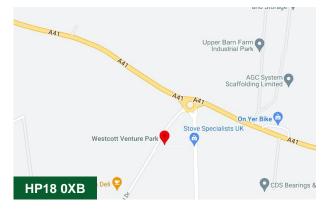

#### Location

Westcott Venture Park fronts the M40 between Aylesbury and Bicester. the A41 provides a link to the M40/A34 (Jct9) at Bicester to the west and to the M25 (Jct20) to the east. The park serves businesses throughout Buckinghamshire and Oxfordshire being equidistant between Oxford and Milton Keynes.