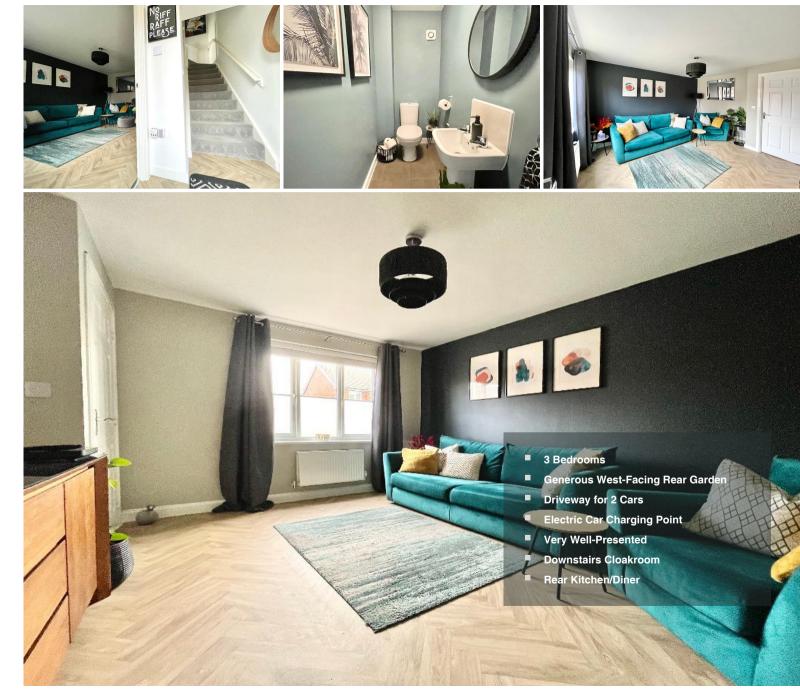

#### Description

A lovely 3-bedroom semi-detached property, meticulously maintained and beautifully presented throughout. Downstairs, you'll find a welcoming hallway leading to a front-facing lounge, an inner lobby with a convenient downstairs WC, and a spacious kitchen/diner at the rear with access to the delightful landscaped garden.

Upstairs boasts a large double bedroom at the front, complemented by a double and a single bedroom at the back. The well-appointed bathroom features a bath with a shower over, WC, and basin.

The west-facing rear garden, larger than average, is thoughtfully landscaped with attractive planting and a pleasant patio area. Gated access leads to the front of the house, where you'll discover driveway parking for 2 cars and a convenient electric car charging point.