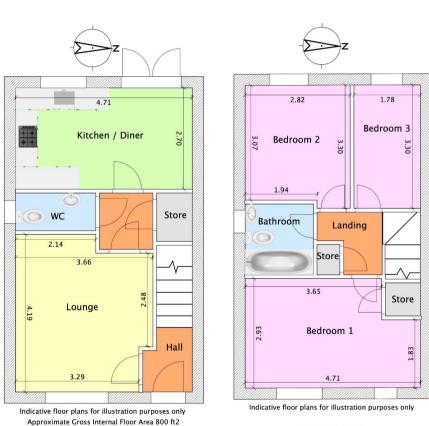

## **‡** Kennedys

GROUND FLOOR

FIRST FLOOR

| Energy Efficiency Rating |               |   |         |              |        |
|--------------------------|---------------|---|---------|--------------|--------|
| Score                    | Energy rating |   | Current | Potential    |        |
| 92+                      | Α             |   |         |              | <96  A |
| 81-91                    | в             |   |         | <b>84  B</b> |        |
| 69-80                    | С             |   |         |              |        |
| 55-68                    | I             | D |         |              |        |
| 39-54                    |               | Е |         |              |        |
| 21-38                    |               |   | F       |              |        |
| 1-20                     |               |   | G       |              |        |