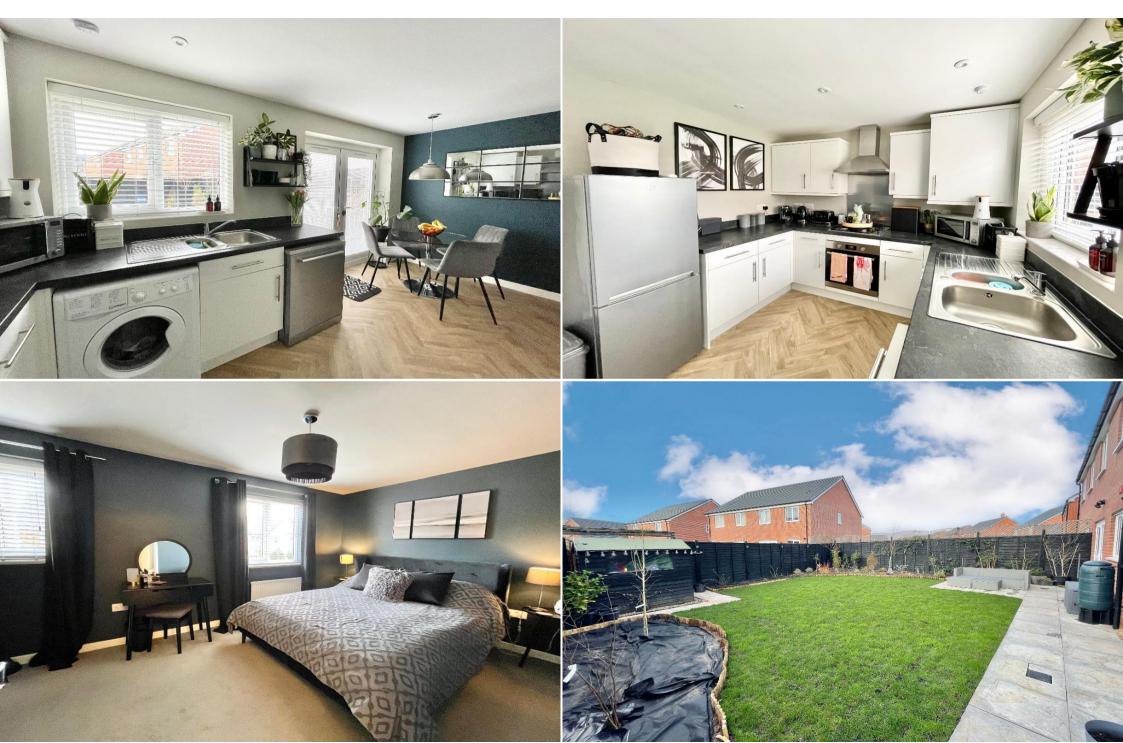

#### Description

A lovely 3-bedroom semi-detached property, meticulously maintained and beautifully presented throughout. Downstairs, you'll find a welcoming hallway leading to a front-facing lounge, an inner lobby with a convenient downstairs WC, and a spacious kitchen/diner at the rear with access to the delightful landscaped garden.

Upstairs boasts a large double bedroom at the front, complemented by a double and a single bedroom at the back. The well-appointed bathroom features a bath with a shower over, WC, and basin.

The west-facing rear garden, larger than average, is thoughtfully landscaped with attractive planting and a pleasant patio area. Gated access leads to the front of the house, where you'll discover driveway parking for 2 cars and a convenient electric car charging point.