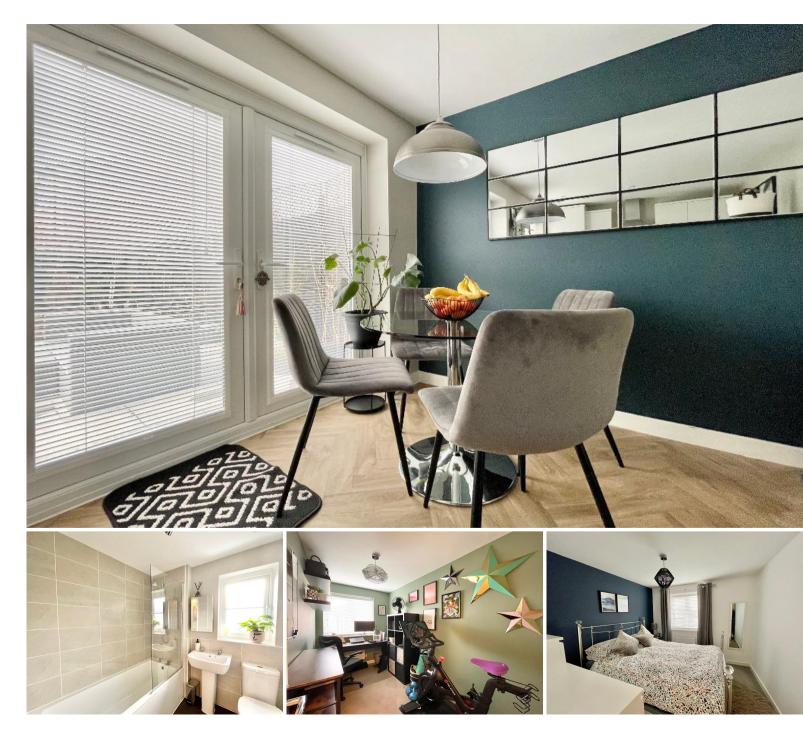

#### Description

A lovely 3-bedroom semi-detached property, meticulously maintained and beautifully presented throughout. Downstairs, you'll find a welcoming hallway leading to a front-facing lounge, an inner lobby with a convenient downstairs WC, and a spacious kitchen/diner at the rear with access to the delightful landscaped garden.

Upstairs boasts a large double bedroom at the front, complemented by a double and a single bedroom at the back. The well-appointed bathroom features a bath with a shower over, WC, and basin.

The west-facing rear garden, larger than average, is thoughtfully landscaped with attractive planting and a pleasant patio area. Gated access leads to the front of the house, where you'll discover driveway parking for 2 cars and a convenient electric car charging point.