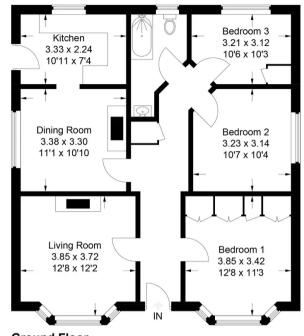

## Ground Floor

This plan is for layout guidance only. Not drawn to scale unless stated. Windows and door openings are approximate. Whilst every care is taken in the preparation of this plan, please check all dimensions, shapes and compass bearings before making any decisions reliant upon them.