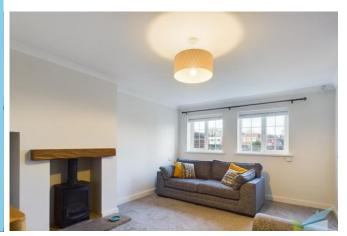

#### **GROUND FLOOR**

ENTRANCE HALL uPVC entrance door, ceiling cornice, central heating radiator, carpet flooring with stairs leading to the first floor and door leading to living room.

LOUNGE To front aspect. Ceiling cornice, carpet flooring, central heating radiator, DECOMMISSIONED log burner, and door leading to kitchen.