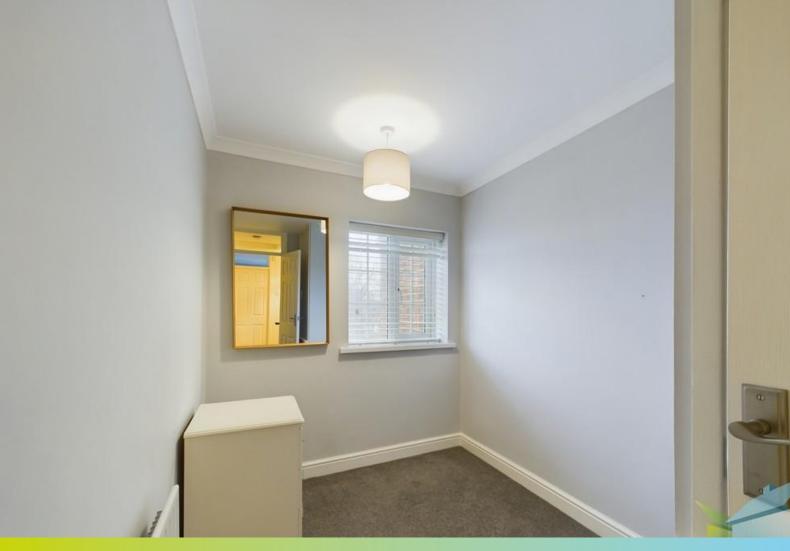

BEDROOM 3 To front aspect. Ceiling cornice, storage cupboard, central heating radiator and uPVC window.