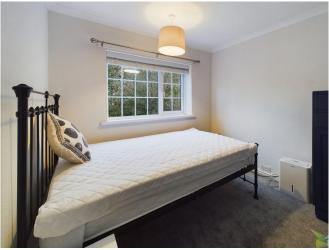

### **FIRST FLOOR**

LANDING With loft access hatch to loft space.

BEDROOM 1 To front aspect. Textured ceiling, fitted wardrobes, central heating radiator and uPVC window.

BEDROOM 2 To rear aspect. Ceiling cornice, textured ceiling, wardrobes, central heating radiator and uPVC window.

BEDROOM 3 To front aspect. Ceiling cornice, storage cupboard, central heating radiator and uPVC window.