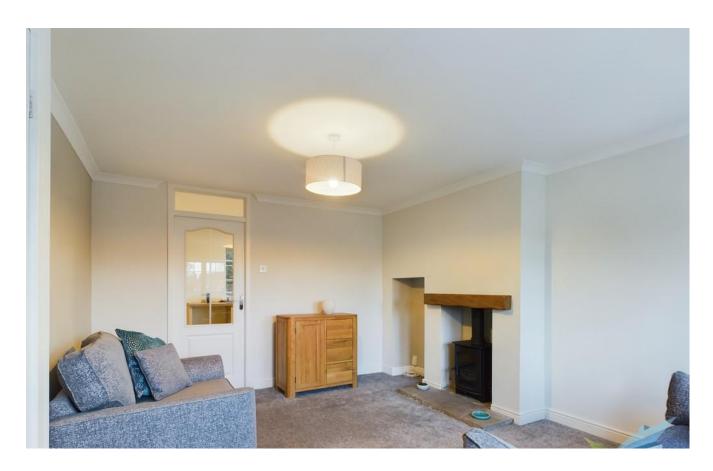

#### **GROUND FLOOR**

ENTRANCE HALL uPVC entrance door, ceiling cornice, central heating radiator, carpet flooring with stairs leading to the first floor and door leading to living room.

LOUNGE To front aspect. Ceiling cornice, carpet flooring, central heating radiator, DECOMMISSIONED log burner, and door leading to kitchen.