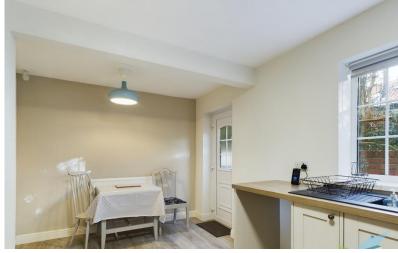

KITCHEN/DINER To rear aspect. Range of wall, base bowl coloured inset sink unit, mixer tap, tiled splash backs, laminate work surfaces, gas hob, electric oven, extractor hood, concealed Baxi gas central heating boiler, vinyl flooring, inset lighting, central heating radiator and uPVC window and door.