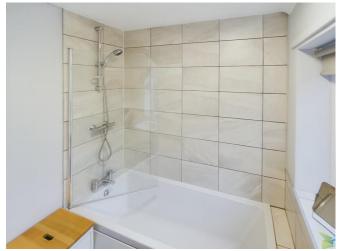

BATHROOM Part tiled. White suite comprising: low and drawer units with light grey wood effect fascias, 1.5 level WC with push button flush, vanity inset wash hand basin, panelled bath with shower over, glazed side screen, textured ceiling, extractor, vinyl flooring, heated towel rail and uPVC window.