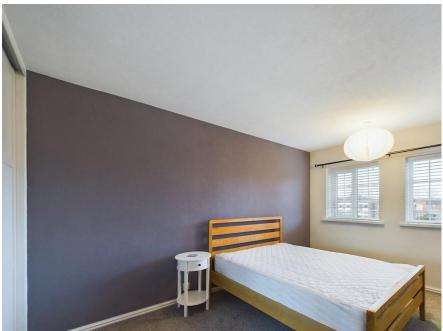

### **FIRST FLOOR**

LANDING With loft access hatch to loft space.

BEDROOM 1 To front aspect. Textured ceiling, fitted wardrobes, central heating radiator and uPVC window.

BEDROOM 2 To rear aspect. Ceiling cornice, textured ceiling, wardrobes, central heating radiator and uPVC window.

BEDROOM 3 To front aspect. Ceiling cornice, storage cupboard, central heating radiator and uPVC window.