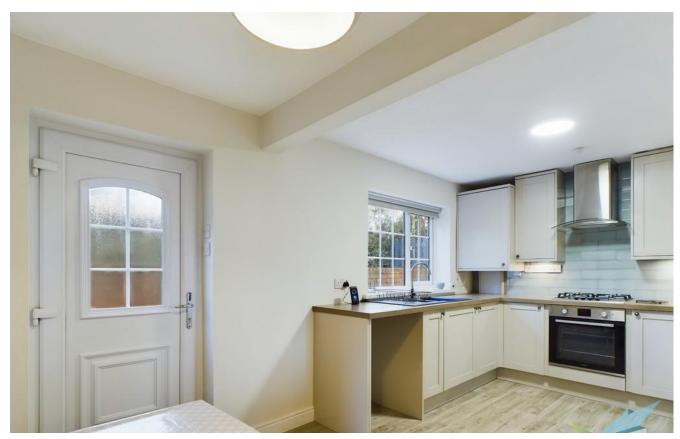

KITCHEN/DINER To rear aspect. Range of wall, base bowl coloured inset sink unit, mixer tap, tiled splash backs, laminate work surfaces, gas hob, electric oven, extractor hood, concealed Baxi gas central heating boiler, vinyl flooring, inset lighting, central heating radiator and uPVC window and door.