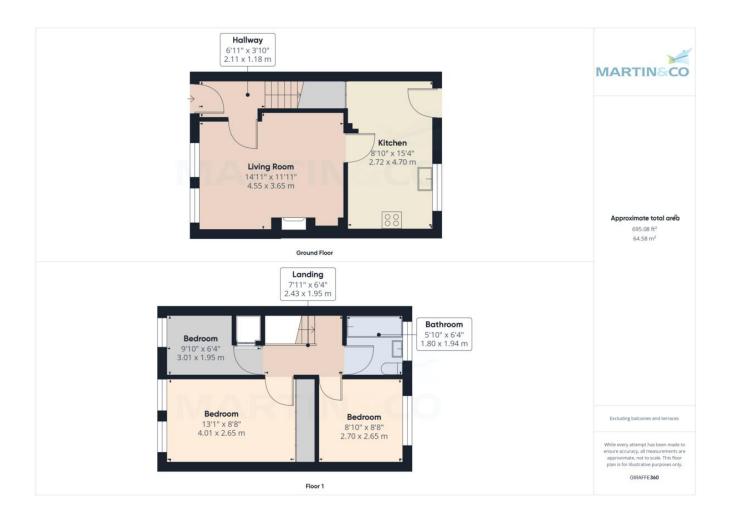

The property briefly comprises of an entrance hall, lounge, Kitchen diner, 3 bedrooms and a bathroom. Externally, there is a multi level patio and shed. We expect this lovely home to be popular so be quick to call us for a viewing!

#### **GROUND FLOOR**

ENTRANCE HALL uPVC entrance door, ceiling cornice, central heating radiator, carpet flooring with stairs leading to the first floor and door leading to living room.

LOUNGE To front aspect. Ceiling cornice, carpet flooring, central heating radiator, DECOMMISSIONED log burner, and door leading to kitchen.

KITCHEN/DINER To rear aspect. Range of wall, base bowl coloured inset sink unit, mixer tap, tiled splash backs, laminate work surfaces, gas hob, electric oven, extractor hood, concealed Baxi gas central heating boiler, vinyl flooring, inset lighting, central heating radiator and uPVC window and door.

BATHROOM Part tiled. White suite comprising: low and drawer units with light grey wood effect fascias, 1.5 level WC with push button flush, vanity inset wash hand basin, panelled bath with shower over, glazed side screen, textured ceiling, extractor, vinyl flooring, heated towel rail and uPVC window.

### **FIRST FLOOR**

LANDING With loft access hatch to loft space.

BEDROOM 1 To front aspect. Textured ceiling, fitted wardrobes, central heating radiator and uPVC window.

BEDROOM 2 To rear aspect. Ceiling cornice, textured ceiling, wardrobes, central heating radiator and uPVC window.

BEDROOM 3 To front aspect. Ceiling cornice, storage cupboard, central heating radiator and uPVC window.