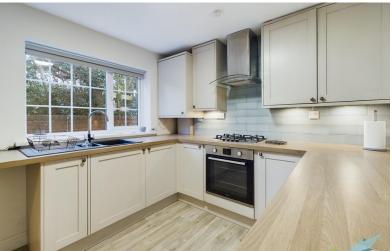

KITCHEN/DINER To rear aspect. Range of wall, base bowl coloured inset sink unit, mixer tap, tiled splash backs, laminate work surfaces, gas hob, electric oven, extractor hood, concealed Baxi gas central heating boiler, vinyl flooring, inset lighting, central heating radiator and uPVC window and door.