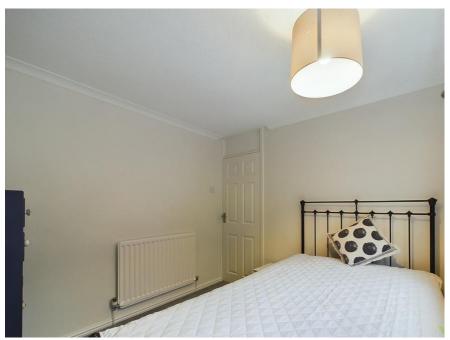

### **FIRST FLOOR**

LANDING With loft access hatch to loft space.

BEDROOM 1 To front aspect. Textured ceiling, fitted wardrobes, central heating radiator and uPVC window.

BEDROOM 2 To rear aspect. Ceiling cornice, textured ceiling, wardrobes, central heating radiator and uPVC window.

BEDROOM 3 To front aspect. Ceiling cornice, storage cupboard, central heating radiator and uPVC window.