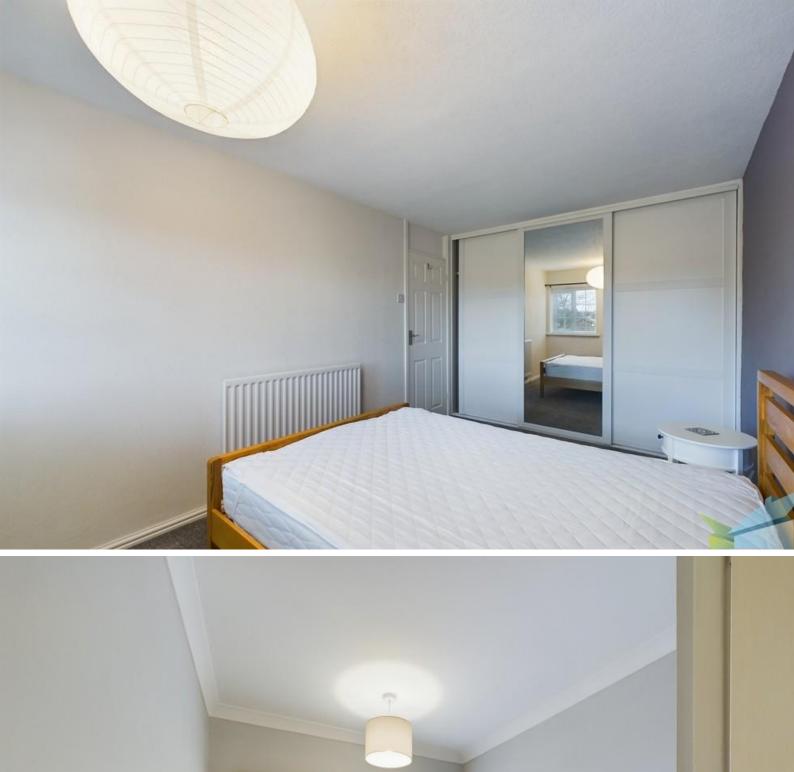

### **FIRST FLOOR**

LANDING With loft access hatch to loft space.

BEDROOM 1 To front aspect. Textured ceiling, fitted wardrobes, central heating radiator and uPVC window.

BEDROOM 2 To rear aspect. Ceiling cornice, textured ceiling, wardrobes, central heating radiator and uPVC window.

BEDROOM 3 To front aspect. Ceiling cornice, storage cupboard, central heating radiator and uPVC window.