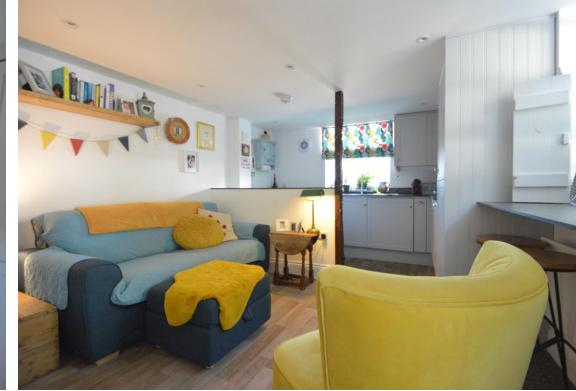

## A charming one bedroom modern cottage situated within a short walk of the town's main amenities.

Entrance into:

**SITTING ROOM** An open-plan sitting room area with staircase leading to the first floor, sash window to the front, shutters, breakfast bar and an opening leads through to: