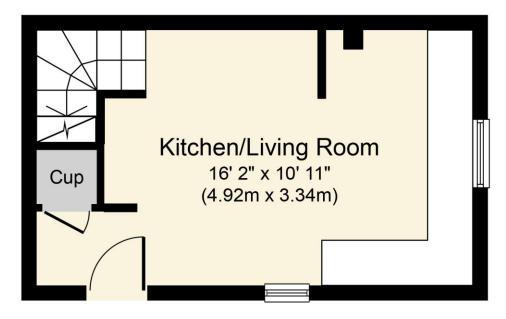

## A charming one bedroom modern cottage situated within a short walk of the town's main amenities.

Entrance into:

**SITTING ROOM** An open-plan sitting room area with staircase leading to the first floor, sash window to the front, shutters, breakfast bar and an opening leads through to:

**KITCHEN** Fitted with a range of wall and base units under worktop. Integrated appliances include fridge/freezer, slimline dishwasher and washer drier, electric cooker and four ring hob.

A staircase leads to:

Offices at: Clare 01787 277811 Bury St Edmunds 01284 725525 Long Melford 01787 883144 Leavenheath 01206 263007 Castle Hedingham 01787 463404 Woolpit 01359 245245

Flat 5(Ground Floor) Approximate Floor Area 215 sq. ft. (20.0 sq. m.)