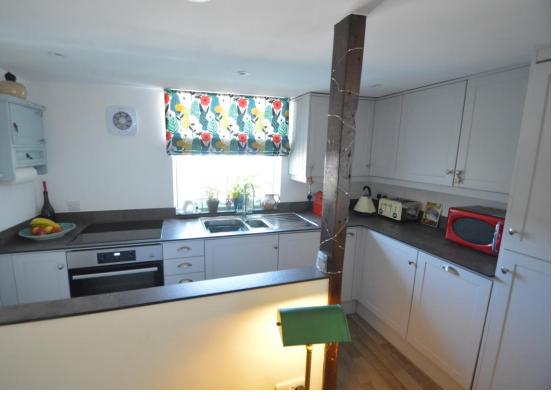

**KITCHEN** Fitted with a range of wall and base units under worktop. Integrated appliances include fridge/freezer, slimline dishwasher and washer drier, electric cooker and four ring hob.

A staircase leads to: