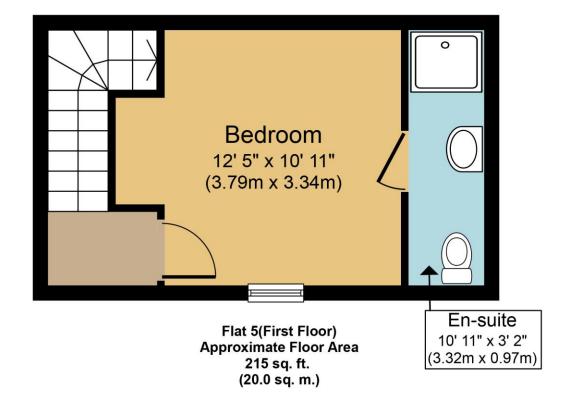

**BEDROOM** A spacious double bedroom with built-in wardrobes, sliding sash window to the front and door leading to an **En-Suite** comprising tiled shower cubicle, vanity sink unit, WC and heated towel rail.

Offices at: Clare 01787 277811 Bury St Edmunds 01284 725525 Long Melford 01787 883144 Leavenheath 01206 263007 Castle Hedingham 01787 463404 Woolpit 01359 245245

Flat 5(Ground Floor) Approximate Floor Area 215 sq. ft. (20.0 sq. m.)