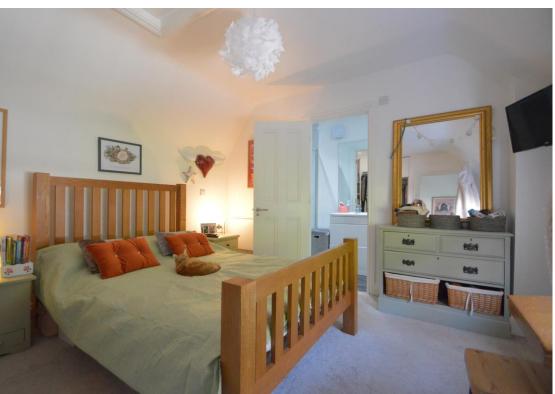

**BEDROOM** A spacious double bedroom with built-in wardrobes, sliding sash window to the front and door leading to an **En-Suite** comprising tiled shower cubicle, vanity sink unit, WC and heated towel rail.