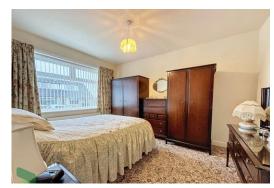

#### BEDROOM 1

13' 1" x 10' 3" (3.99m x 3.12m) PVC double-glazed window, two radiators

#### BEDROOM 2

10' 2"  $\times$  7' 3" (3.1m  $\times$  2.21m) PVC double-glazed window, radiator