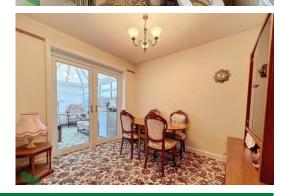

### **BEDROOM 3/DINING ROOM**

 $10' \times 9'$  (3.05m x 2.74m) PVC double-glazed window, radiator, double doors through to;