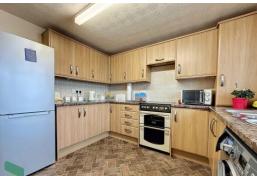

#### FITTED KITCHEN

10' 5" x 10' 1" (3.18m x 3.07m) Fitted wall and floor units including drawers, breakfast bar, stainless steel single drainer sink unit, PVC double-glazed window and exterior door