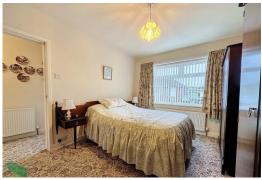

#### BEDROOM 1

13' 1" x 10' 3" (3.99m x 3.12m) PVC double-glazed window, two radiators

#### BEDROOM 2

10' 2"  $\times$  7' 3" (3.1m  $\times$  2.21m) PVC double-glazed window, radiator