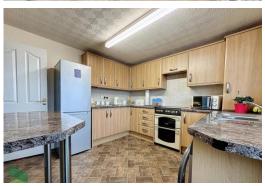

#### FITTED KITCHEN

10' 5" x 10' 1" (3.18m x 3.07m) Fitted wall and floor units including drawers, breakfast bar, stainless steel single drainer sink unit, PVC double-glazed window and exterior door