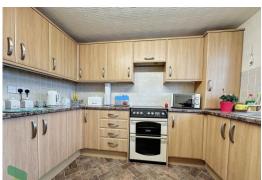

#### FITTED KITCHEN

10' 5" x 10' 1" (3.18m x 3.07m) Fitted wall and floor units including drawers, breakfast bar, stainless steel single drainer sink unit, PVC double-glazed window and exterior door