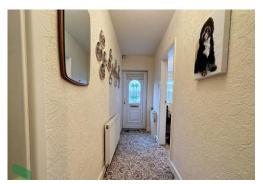

#### **ENTRANCE HALL**

Built in cupboard, radiator, loft access with pull down ladder (power and light)