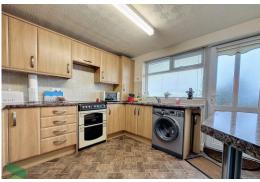

#### FITTED KITCHEN

10' 5" x 10' 1" (3.18m x 3.07m) Fitted wall and floor units including drawers, breakfast bar, stainless steel single drainer sink unit, PVC double-glazed window and exterior door