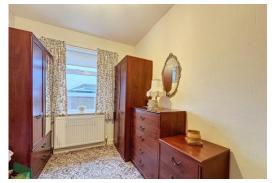

#### BEDROOM 1

13' 1" x 10' 3" (3.99m x 3.12m) PVC double-glazed window, two radiators

#### BEDROOM 2

10' 2"  $\times$  7' 3" (3.1m  $\times$  2.21m) PVC double-glazed window, radiator