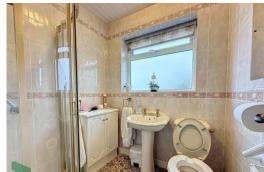

#### SHOWER ROOM

Walk in shower, wash hand basin, low level WC, PVC double-glazed window, radiator, fully tiled walls