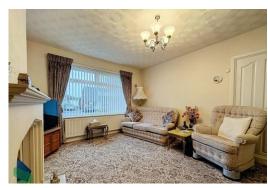

#### LOUNGE

14' 11" x 11' 7" (4.55m x 3.53m) PVC double-glazed window, two radiators, attractive fire surround with electric fire