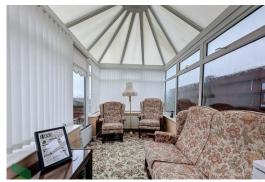

#### **CONSERVATORY**

12' x 6' 3" (3.66m x 1.91m) PVC double-glazed window, radiator, french doors