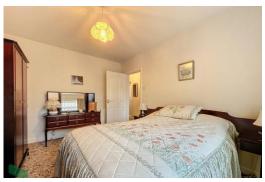

#### BEDROOM 1

13' 1" x 10' 3" (3.99m x 3.12m) PVC double-glazed window, two radiators

#### BEDROOM 2

10' 2"  $\times$  7' 3" (3.1m  $\times$  2.21m) PVC double-glazed window, radiator