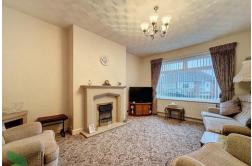

#### LOUNGE

14' 11" x 11' 7" (4.55m x 3.53m) PVC double-glazed window, two radiators, attractive fire surround with electric fire