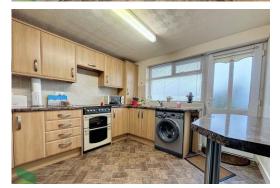

#### FITTED KITCHEN

10' 5" x 10' 1" (3.18m x 3.07m) Fitted wall and floor units including drawers, breakfast bar, stainless steel single drainer sink unit, PVC double-glazed window and exterior door