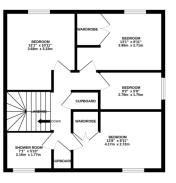

## FOR SALE

4 Bed End Town House in Knightsbridge Road, Glen Parva, LE2 9TZ £240,000

This property may well be the best value for money home coming to the market! The accommodation is a really good size all the way through and comprises entrance hall, downstairs w.c., utility room, lounge, dining room, kitchen, four bedrooms, shower room and wrap around rear garden. This is one not to miss!

## Phillips George

GROUND FLOOR 562 sq.ft. (52.2 sq.m.) approx. 1ST FLOOR 562 sq.ft. (52.2 sq.m.) approx. EPC to follow

- End Town House
- Four Bedrooms
- Utility Area
- Downstairs W.C.
- Cul-De-Sac
- Modern Shower Room
- Re-Fitted Kitchen
- Great Rear Garden