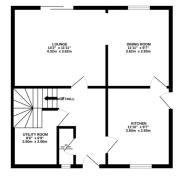

## FOR SALE

4 Bed End Town House in Knightsbridge Road, Glen Parva, LE2 9TZ £240,000

This property may well be the best value for money home coming to the market! The accommodation is a really good size all the way through and comprises entrance hall, downstairs w.c., utility room, lounge, dining room, kitchen, four bedrooms, shower room and wrap around rear garden. This is one not to miss!

## Phillips George

GROUND FLOOR 562 sq.ft. (52.2 sq.m.) approx. 1ST FLOOR 562 sq.ft. (52.2 sq.m.) approx. EPC to follow

- End Town House
- Four Bedrooms
- Utility Area
- Downstairs W.C.
- Cul-De-Sac
- Modern Shower Room
- Re-Fitted Kitchen
- Great Rear Garden