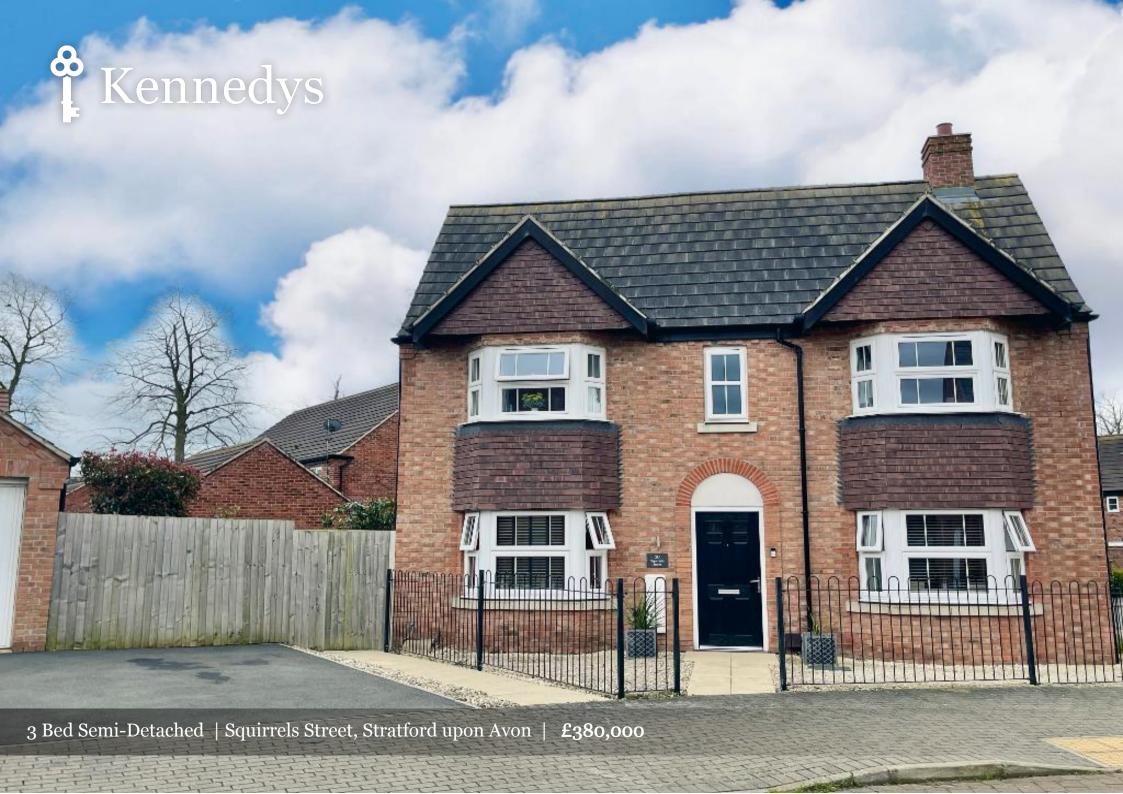

## † Kennedys

## Description

Welcome to this enchanting double bay fronted 3-bedroom semi-detached house - a true gem in every aspect. As you step inside, a welcoming hallway sets the tone for the delightful features within. The dual-aspect lounge with a bay window to the front and the kitchen diner, complete with integrated appliances and French doors to the courtyard garden, create inviting spaces for relaxation and entertaining.

Convenience is key, with a utility room/downstairs loo seamlessly tucked off the hallway. Upstairs, discover three generously sized bedrooms, one boasting built-in wardrobes and an en-suite, along with a family bathroom.

The professionally landscaped courtyard garden provides a charming backdrop for al-fresco dining, offering a perfect blend of beauty and