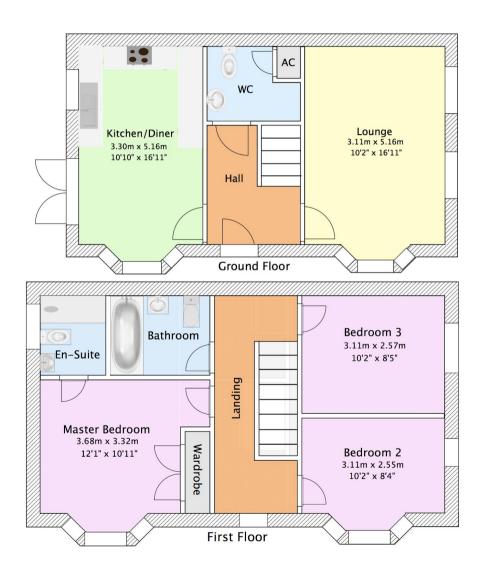

## Description

Welcome to this enchanting double bay fronted 3-bedroom semi-detached house - a true gem in every aspect. As you step inside, a welcoming hallway sets the tone for the delightful features within. The dual-aspect lounge with a bay window to the front and the kitchen diner, complete with integrated appliances and French doors to the courtyard garden, create inviting spaces for relaxation and entertaining.

Convenience is key, with a utility room/downstairs loo seamlessly tucked off the hallway. Upstairs, discover three generously sized bedrooms, one boasting built-in wardrobes and an en-suite, along with a family bathroom.