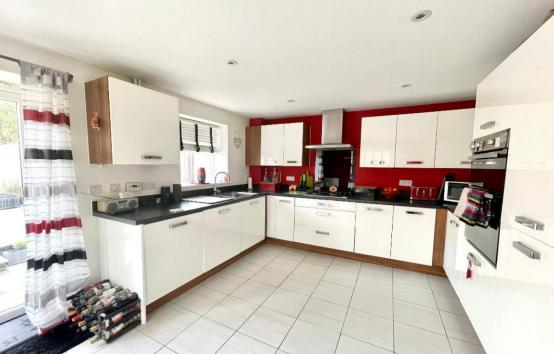

## Description

Welcome to this enchanting double bay fronted 3-bedroom semi-detached house - a true gem in every aspect. As you step inside, a welcoming hallway sets the tone for the delightful features within. The dual-aspect lounge with a bay window to the front and the kitchen diner, complete with integrated appliances and French doors to the courtyard garden, create inviting spaces for relaxation and entertaining.