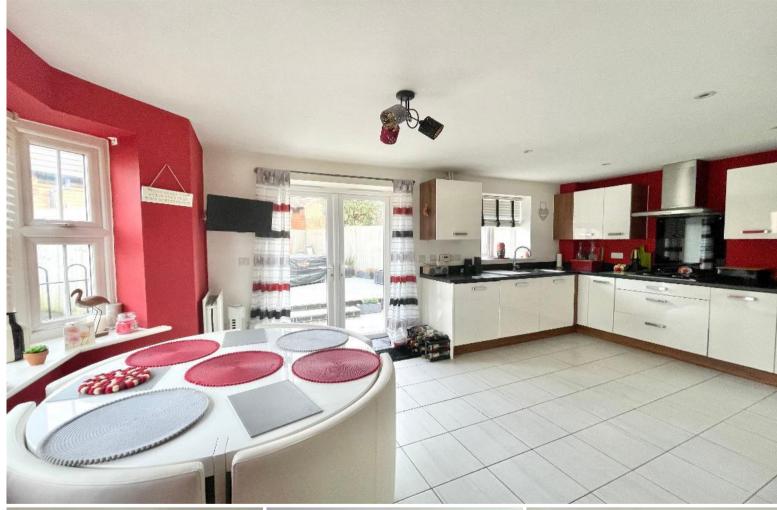

## Description

Welcome to this enchanting double bay fronted 3-bedroom semi-detached house - a true gem in every aspect. As you step inside, a welcoming hallway sets the tone for the delightful features within. The dual-aspect lounge with a bay window to the front and the kitchen diner, complete with integrated appliances and French doors to the courtyard garden, create inviting spaces for relaxation and entertaining.