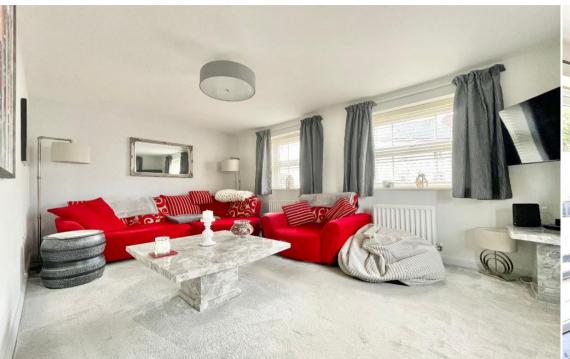

## Description

Welcome to this enchanting double bay fronted 3-bedroom semi-detached house - a true gem in every aspect. As you step inside, a welcoming hallway sets the tone for the delightful features within. The dual-aspect lounge with a bay window to the front and the kitchen diner, complete with integrated appliances and French doors to the courtyard garden, create inviting spaces for relaxation and entertaining.