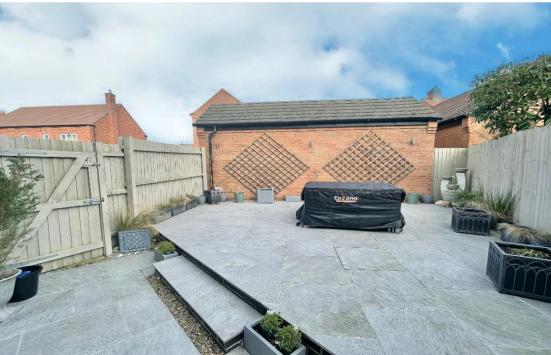

The professionally landscaped courtyard garden provides a charming backdrop for al-fresco dining, offering a perfect blend of beauty and tranquility. Gated access leads to the driveway at the front, where side-by-side parking for two cars awaits, alongside a single garage with power and light.