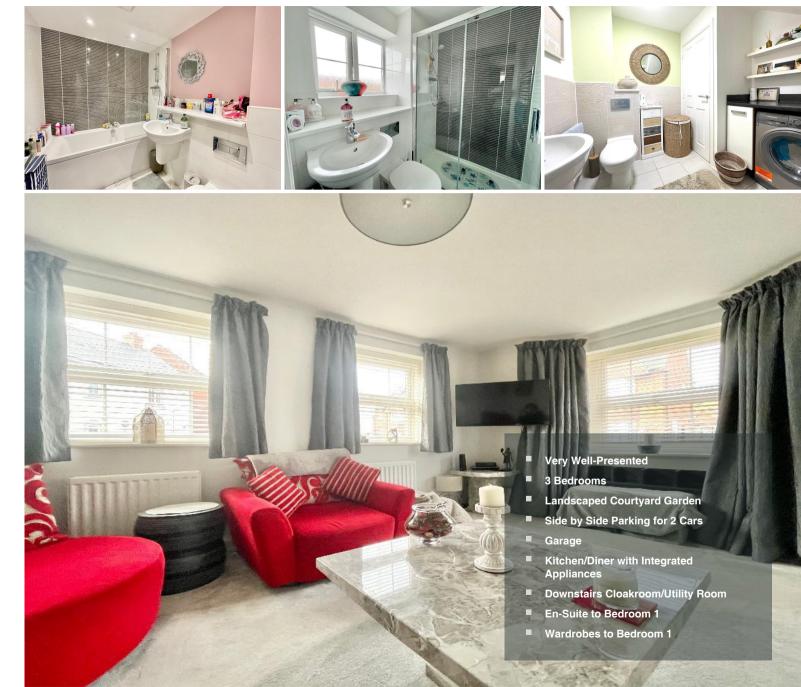

## Description

Welcome to this enchanting double bay fronted 3-bedroom semi-detached house - a true gem in every aspect. As you step inside, a welcoming hallway sets the tone for the delightful features within. The dual-aspect lounge with a bay window to the front and the kitchen diner, complete with integrated appliances and French doors to the courtyard garden, create inviting spaces for relaxation and entertaining.

Convenience is key, with a utility room/downstairs loo seamlessly tucked off the hallway. Upstairs, discover three generously sized bedrooms, one boasting built-in wardrobes and an en-suite, along with a family bathroom.

The professionally landscaped courtyard garden provides a charming backdrop for al-fresco dining, offering a perfect blend of beauty and tranquility. Gated access leads to the driveway at the front, where side-by-side parking for two cars awaits, alongside a single garage with power and light.