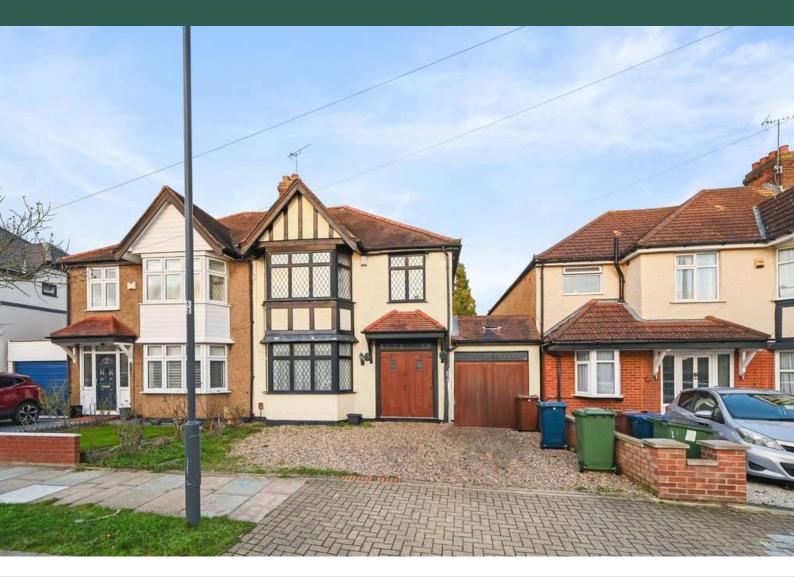

Park Crescent

Harrow HA3 6ET

- Three bedroom semi detached house
- Garage to the side
- Potential for extension (STPP)
- Larger than average

Asking Price Of £650,000 EPC Rating '63'

## A LARGE THREE BEDROOM SEMI DETACHED

HOUSE WITH GARAGE located on this popular residential close to the amenities of the High Road including Waitrose, Lidl and Iceland as well as being ideally situated for local bus routes. The property comprises; a spacious bay fronted reception room, a second reception open to the large kitchen fitted with appliances, two large double bedrooms with fitted wardrobes, a third small double bedroom and a good sized family bathroom with bath and overhead shower. The property further benefits from a large rear garden, off street parking, double glazed windows and gas central heating. The property has great potential for extension and previously had planning permission (now lapsed) for a double side story extension. Internal inspection highly advised.