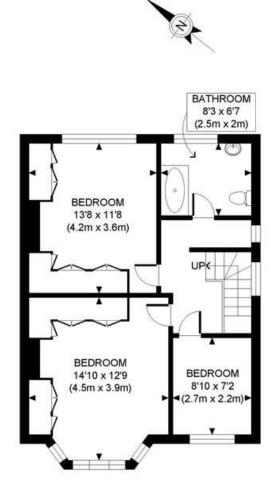

## A LARGE THREE BEDROOM SEMI DETACHED

HOUSE WITH GARAGE located on this popular residential close to the amenities of the High Road including Waitrose, Lidl and Iceland as well as being ideally situated for local bus routes. The property comprises; a spacious bay fronted reception room, a second reception open to the large kitchen fitted with appliances, two large double bedrooms with fitted wardrobes, a third small double bedroom and a good sized family bathroom with bath and overhead shower. The property further benefits from a large rear garden, off street parking, double glazed windows and gas central heating. The property has great potential for extension and previously had planning permission (now lapsed) for a double side story extension. Internal inspection highly advised.

GROUND FLOOR GROSS INTERNAL FLOOR AREA WITH GARAGE 833 SQ FT FLOOR AREA WITHOUT GARAGE 596 SQ FT FIRST FLOOR GROSS INTERNAL FLOOR AREA 558 SQ FT

APPROX. GROSS INTERNAL FLOOR AREA WITH GARAGE: 1391 SQ FT/ 129 SQM APPROX. GROSS INTERNAL FLOOR AREA WITHOUT GARAGE: 1154 SQ FT/ 107 SQM

This plan is for illustrative purposes only and should be used as such by any prospective client. Whilst every attempt has been made to ensure the accuracy of the Floor Plan contained here, measurements of the doors, windows, rooms and any other items are approximate and no responsibility is taken for any errors, omissions, or misstatement. The services, systems and appliances shown have not been tested and no guarantee as to the operability or efficiency can be given.