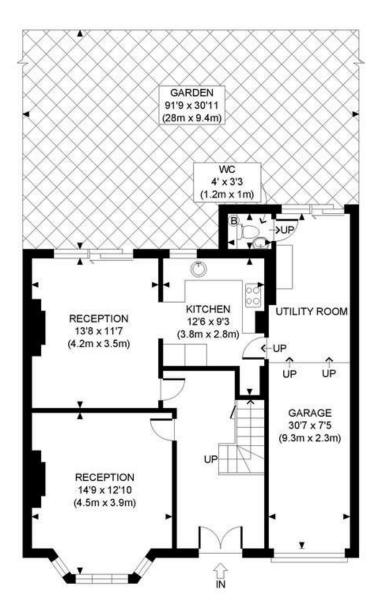

GROUND FLOOR GROSS INTERNAL FLOOR AREA WITH GARAGE 833 SQ FT FLOOR AREA WITHOUT GARAGE 596 SQ FT FIRST FLOOR GROSS INTERNAL FLOOR AREA 558 SQ FT

APPROX. GROSS INTERNAL FLOOR AREA WITH GARAGE: 1391 SQ FT/ 129 SQM APPROX. GROSS INTERNAL FLOOR AREA WITHOUT GARAGE: 1154 SQ FT/ 107 SQM

This plan is for illustrative purposes only and should be used as such by any prospective client. Whilst every attempt has been made to ensure the accuracy of the Floor Plan contained here, measurements of the doors, windows, rooms and any other items are approximate and no responsibility is taken for any errors, omissions, or misstatement. The services, systems and appliances shown have not been tested and no guarantee as to the operability or efficiency can be given.