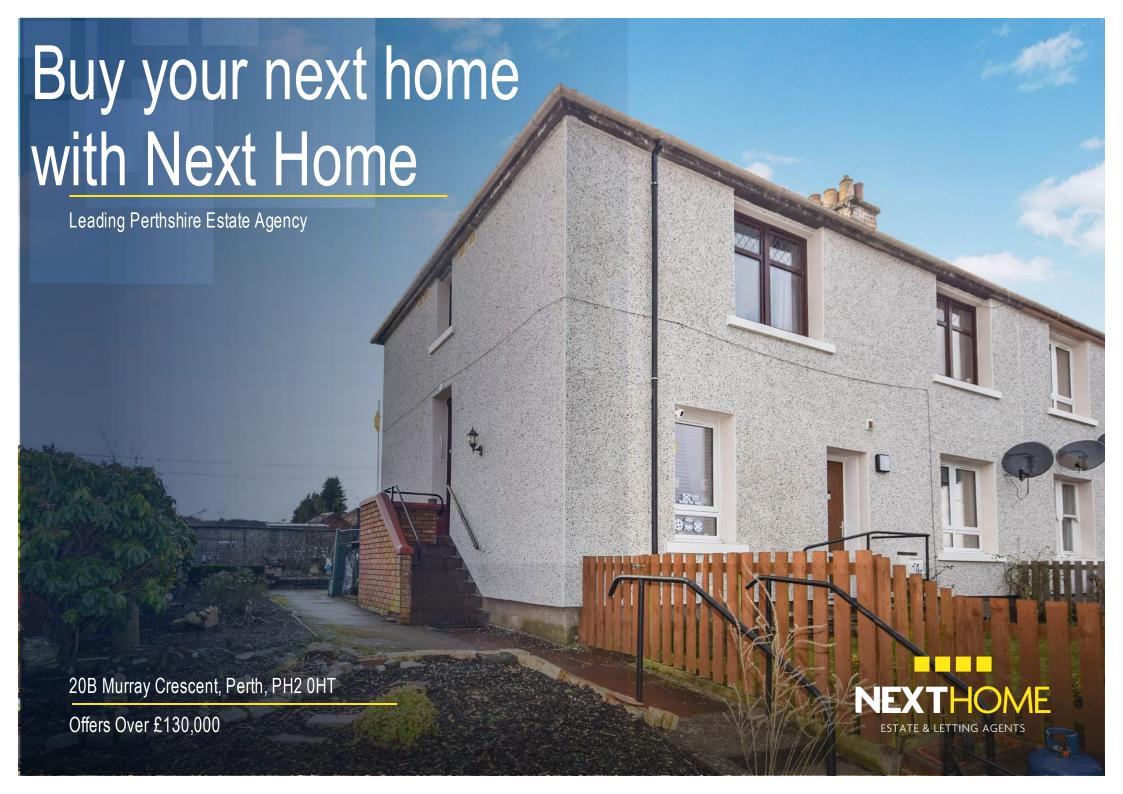

## Property Summary

Next Home are delighted to bring to the market this two bedroom  $1^{st}$  floor apartment situated in there, sought after Craigie area of Perth.

The property offers well proportion, accommodation and the set over one level with access via a private stairwell and comprises entrance hall with access to the attic space, spacious lounge with front facing window and built-in storage, kitchen/dining area, two double bedrooms and a shower room

Garden grounds pertaining to the property with a lawn, patio and mature garden.

On street parking to the front of the property.

Gas central heating and double glazing throughout.

### Key property features

- 2 double bedrooms
- ✓ Ideal for first time buyers
- **У** Sought after area
- **♥** Close to local amenities
- ✓ Gas central heating
- **⋖** Good storage
- **♥** Private garden
- Chain free
- Attic