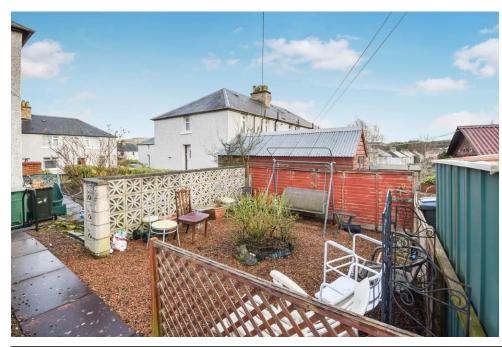

Garden grounds pertaining to the property with a lawn, patio and mature garden.

On street parking to the front of the property.

Gas central heating and double glazing throughout.