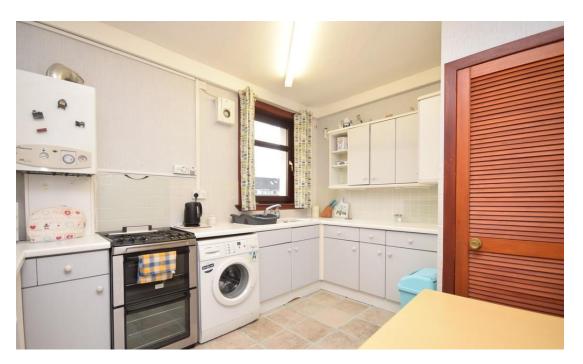

## Property Summary

Next Home are delighted to bring to the market this two bedroom  $1^{st}$  floor apartment situated in there, sought after Craigie area of Perth.

The property offers well proportion, accommodation and the set over one level with access via a private stairwell and comprises entrance hall with access to the attic space, spacious lounge with front facing window and built-in storage, kitchen/dining area, two double bedrooms and a shower room

#### **ENTRANCE HALL**

LOUNGE

12'8" x 12'5" (3.86m x 3.78m)

KITCHEN

13' x 9' 2" (3.96m x 2.79m)

**BEDROOM** 

15' 2" x 9' 8" (4.62m x 2.95m)

**BEDROOM** 