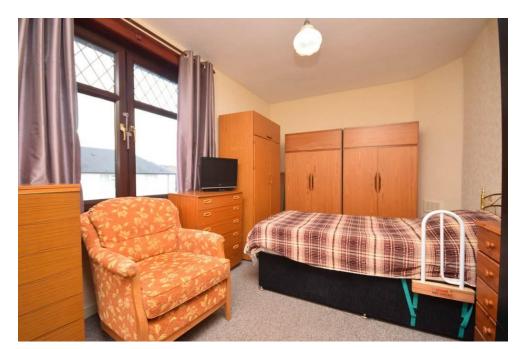

## Property Summary

Next Home are delighted to bring to the market this two bedroom  $1^{st}$  floor apartment situated in there, sought after Craigie area of Perth.

The property offers well proportion, accommodation and the set over one level with access via a private stairwell and comprises entrance hall with access to the attic space, spacious lounge with front facing window and built-in storage, kitchen/dining area, two double bedrooms and a shower room

#### **ENTRANCE HALL**

LOUNGE

12'8" x 12'5" (3.86m x 3.78m)

KITCHEN

13' x 9' 2" (3.96m x 2.79m)

**BEDROOM** 

15' 2" x 9' 8" (4.62m x 2.95m)

**BEDROOM** 

11'5" x 9 6"' (3.48m x 2.92m)

**WET ROOM** 

6' 4" x 6' 4" (1.93m x 1.93m)

PLEASE NOTE: These particulars whilst believed to be accurate are set out as a general outline only for guidance and do not constitute any part of an offer or contract intending, purchasers should not rely on them as statements or representations of fact, but must satisfy themselves by inspection or otherwise as to their accuracy. No person in this firm's employment has the authority to make or give representation or warranty in respect of the property. All room sizes are approximate and for general guidance only. They cannot be relied upon for fitting carpets, fumiture etc.