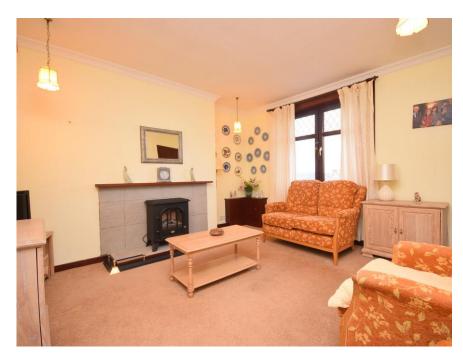

## Property Summary

Next Home are delighted to bring to the market this two bedroom  $1^{st}$  floor apartment situated in there, sought after Craigie area of Perth.

The property offers well proportion, accommodation and the set over one level with access via a private stairwell and comprises entrance hall with access to the attic space, spacious lounge with front facing window and built-in storage, kitchen/dining area, two double bedrooms and a shower room

#### **ENTRANCE HALL**

LOUNGE

12'8" x 12'5" (3.86m x 3.78m)

KITCHEN

13' x 9' 2" (3.96m x 2.79m)

**BEDROOM** 

15' 2" x 9' 8" (4.62m x 2.95m)

**BEDROOM** 