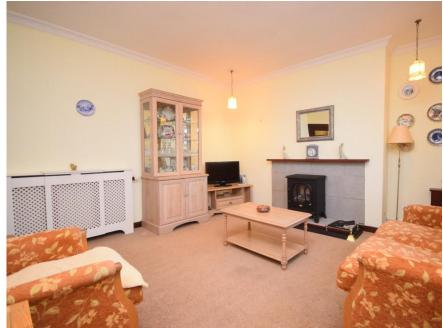

## Property Summary

Next Home are delighted to bring to the market this two bedroom  $1^{st}$  floor apartment situated in there, sought after Craigie area of Perth.

The property offers well proportion, accommodation and the set over one level with access via a private stairwell and comprises entrance hall with access to the attic space, spacious lounge with front facing window and built-in storage, kitchen/dining area, two double bedrooms and a shower room

#### **ENTRANCE HALL**

LOUNGE

12'8" x 12'5" (3.86m x 3.78m)

KITCHEN

13' x 9' 2" (3.96m x 2.79m)

**BEDROOM** 

15' 2" x 9' 8" (4.62m x 2.95m)

**BEDROOM** 