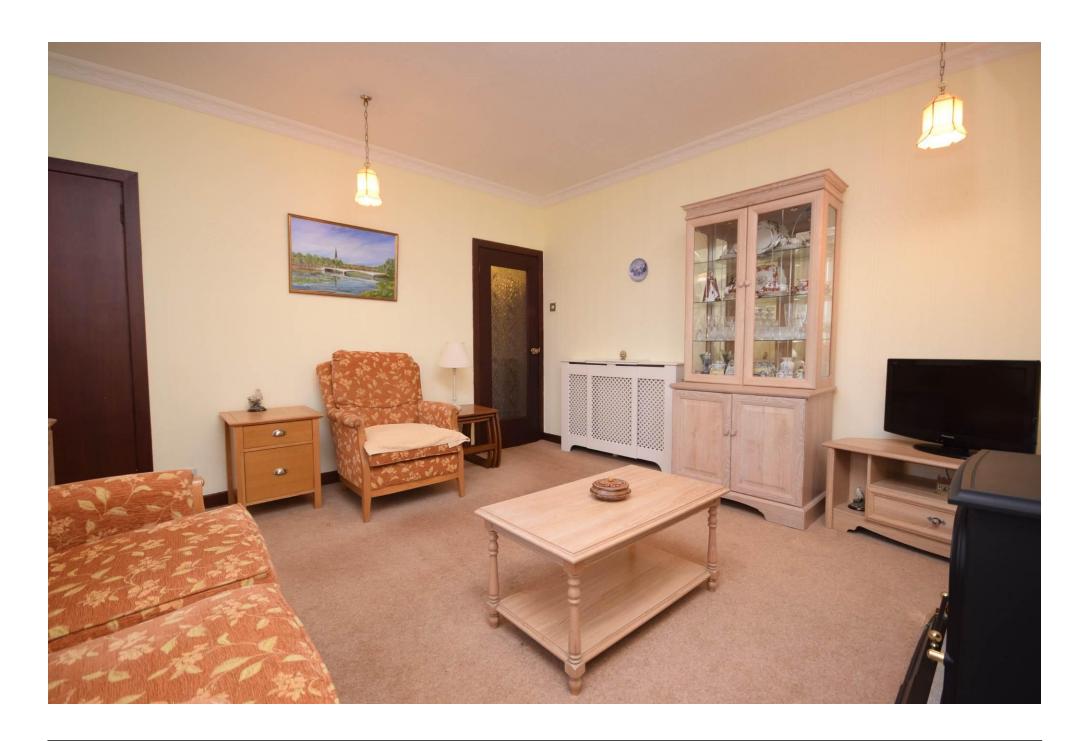

## Property Summary

Next Home are delighted to bring to the market this two bedroom  $1^{st}$  floor apartment situated in there, sought after Craigie area of Perth.

The property offers well proportion, accommodation and the set over one level with access via a private stairwell and comprises entrance hall with access to the attic space, spacious lounge with front facing window and built-in storage, kitchen/dining area, two double bedrooms and a shower room

#### **ENTRANCE HALL**

LOUNGE

12'8" x 12'5" (3.86m x 3.78m)

KITCHEN

13' x 9' 2" (3.96m x 2.79m)

**BEDROOM** 

15' 2" x 9' 8" (4.62m x 2.95m)

**BEDROOM** 