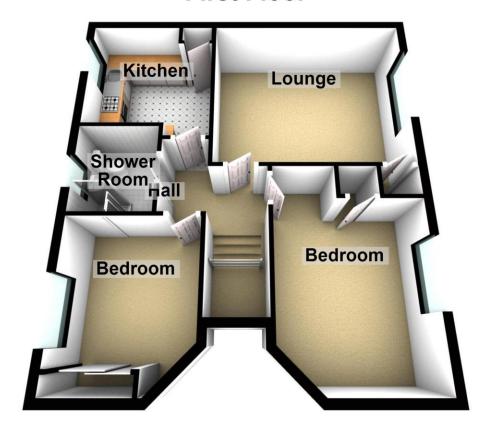

## Property Summary

Next Home are delighted to bring to the market this two bedroom  $1^{st}$  floor apartment situated in there, sought after Craigie area of Perth.

The property offers well proportion, accommodation and the set over one level with access via a private stairwell and comprises entrance hall with access to the attic space, spacious lounge with front facing window and built-in storage, kitchen/dining area, two double bedrooms and a shower room

### Floorplans

**Ground Floor** 

First Floor

#### **ENTRANCE HALL**

LOUNGE

12'8" x 12'5" (3.86m x 3.78m)

KITCHEN

13' x 9' 2" (3.96m x 2.79m)

**BEDROOM** 

15' 2" x 9' 8" (4.62m x 2.95m)

**BEDROOM** 

11'5" x 9 6"' (3.48m x 2.92m)

**WET ROOM** 

6' 4" x 6' 4" (1.93m x 1.93m)

PLEASE NOTE: These particulars whilst believed to be accurate are set out as a general outline only for guidance and do not constitute any part of an offer or contract intending, purchasers should not rely on them as statements or representations of fact, but must satisfy themselves by inspection or otherwise as to their accuracy. No person in this firm's employment has the authority to make or give representation or warranty in respect of the property. All room sizes are approximate and for general guidance only. They cannot be relied upon for fitting carpets, fumiture etc.