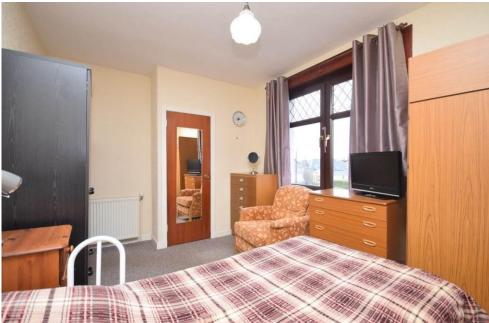

## Property Summary

Next Home are delighted to bring to the market this two bedroom  $1^{st}$  floor apartment situated in there, sought after Craigie area of Perth.

The property offers well proportion, accommodation and the set over one level with access via a private stairwell and comprises entrance hall with access to the attic space, spacious lounge with front facing window and built-in storage, kitchen/dining area, two double bedrooms and a shower room

#### **ENTRANCE HALL**

LOUNGE

12'8" x 12'5" (3.86m x 3.78m)

KITCHEN

13' x 9' 2" (3.96m x 2.79m)

**BEDROOM** 

15' 2" x 9' 8" (4.62m x 2.95m)

**BEDROOM** 