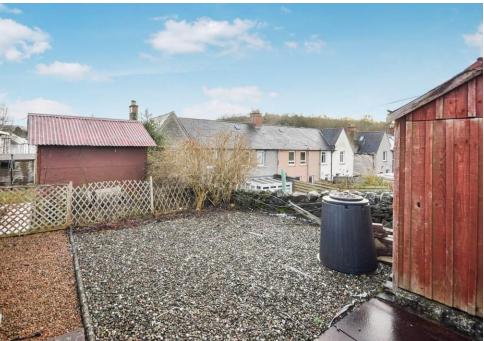

Garden grounds pertaining to the property with a lawn, patio and mature garden.

On street parking to the front of the property.

Gas central heating and double glazing throughout.