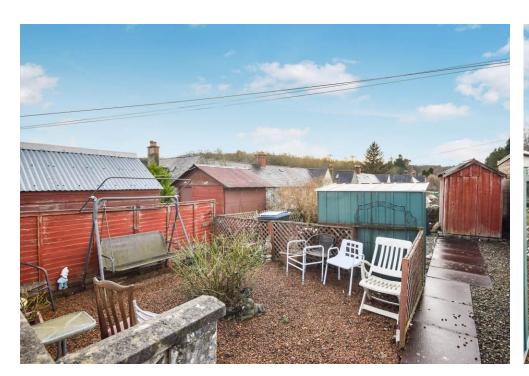

Garden grounds pertaining to the property with a lawn, patio and mature garden.

On street parking to the front of the property.

Gas central heating and double glazing throughout.