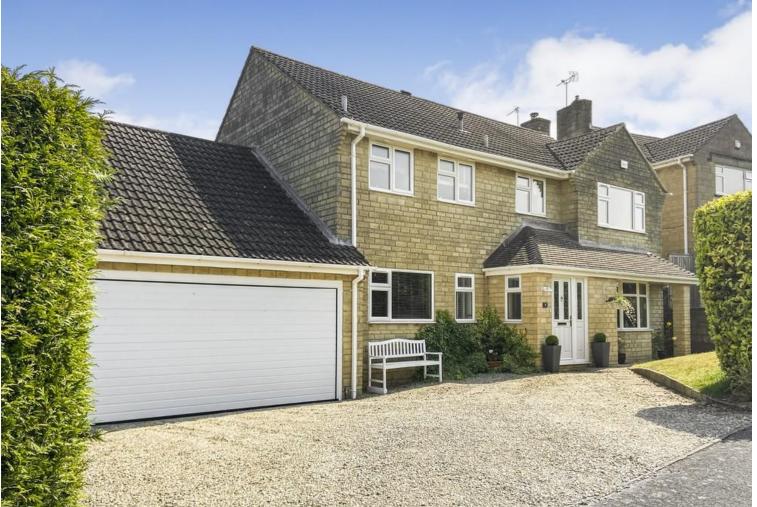

Offered For Sale is this immaculately presented four double bedroom executive home built on a one and one half plot in this sought after area of the pretty market town of Highworth and within walking distance of all local amenities.

Outside are lawned gardens to the front, enclosed by Hedging, a gravelled Driveway with additional gravelled parking area for at least four vehicles.

The large rear and side gardens are enclosed, landscaped and include a paved patio and decked area to catch the morning and evening sun respectively.

There is a further gated side stone chipped area for garden and bin storage.

Attached to the side of the house is a double garage with remote access electric roller shutter door, loft storage space and a workshop area to the Rear with access to the rear garden and back into the Utility Room.

The property further benefits from full uPVC double glazing and heating is by means of gas fired radiators