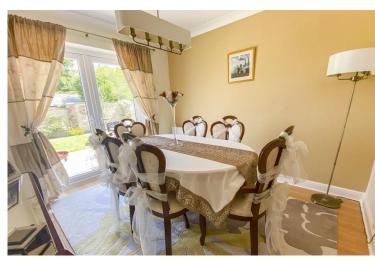

The Ground Floor accommodation briefly comprises; Entrance Porch, Reception Hall, Cloakroom, Large Sitting room with French Doors to the rear and Bay window to the front, Separate Good sized Dining Room, Study, Modern Fitted Kitchen/Breakfast Room with island and built in appliances and Matching Fitted Utility Room.