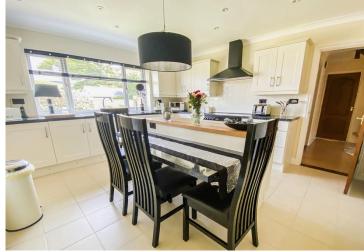

The Ground Floor accommodation briefly comprises; Entrance Porch, Reception Hall, Cloakroom, Large Sitting room with French Doors to the rear and Bay window to the front, Separate Good sized Dining Room, Study, Modern Fitted Kitchen/Breakfast Room with island and built in appliances and Matching Fitted Utility Room.