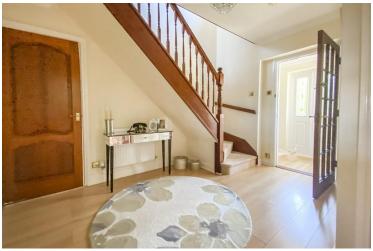

The Ground Floor accommodation briefly comprises; Entrance Porch, Reception Hall, Cloakroom, Large Sitting room with French Doors to the rear and Bay window to the front, Separate Good sized Dining Room, Study, Modern Fitted Kitchen/Breakfast Room with island and built in appliances and Matching Fitted Utility Room.