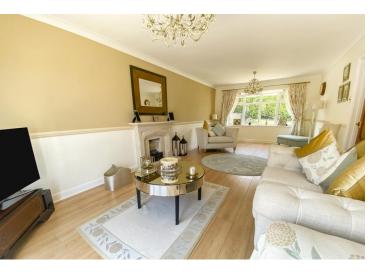

The Ground Floor accommodation briefly comprises; Entrance Porch, Reception Hall, Cloakroom, Large Sitting room with French Doors to the rear and Bay window to the front, Separate Good sized Dining Room, Study, Modern Fitted Kitchen/Breakfast Room with island and built in appliances and Matching Fitted Utility Room.