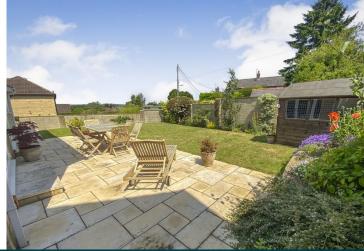

Outside are lawned gardens to the front, enclosed by Hedging, a gravelled Driveway with additional gravelled parking area for at least four vehicles.

The large rear and side gardens are enclosed, landscaped and include a paved patio and decked area to catch the morning and evening sun respectively.