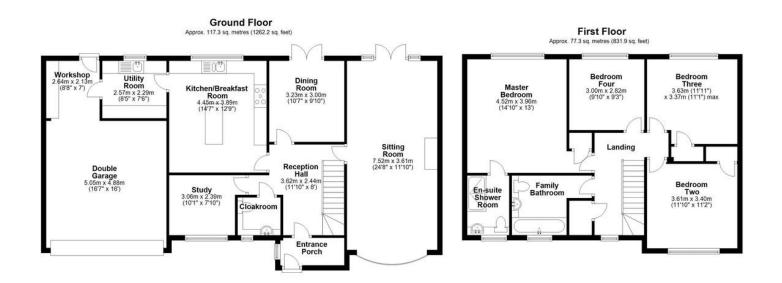

The Ground Floor accommodation briefly comprises; Entrance Porch, Reception Hall, Cloakroom, Large Sitting room with French Doors to the rear and Bay window to the front, Separate Good sized Dining Room, Study, Modern Fitted Kitchen/Breakfast Room with island and built in appliances and Matching Fitted Utility Room.

Upstairs can be found a Large
Master Bedroom with En-suite
Shower Room and fitted bedroom
furniture, Three Further Double
Bedrooms, two with built-in
wardrobes and a Generous
Modern Fitted Family Bathroom.

Outside are lawned gardens to the front, enclosed by Hedging, a gravelled Driveway with additional gravelled parking area for at least four vehicles.

The large rear and side gardens are enclosed, landscaped and include a paved patio and decked area to catch the morning and evening sun respectively.

There is a further gated side stone chipped area for garden and bin storage.

Attached to the side of the house is a double garage with remote access electric roller shutter door, loft storage space and a workshop area to the Rear with access to the rear garden and back into the Utility Room.

## **LOCAL AUTHORITY**

Swindon Borough Council

Total area: approx. 194.5 sq. metres (2094.1 sq. feet)

9 Brookfield

OFFICE

17 High Street Highworth

Swindon

Wiltshire