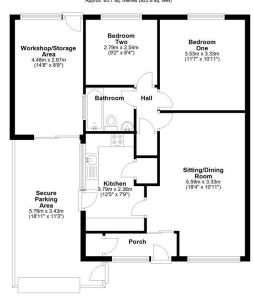

Ground Floor Approx. 85.7 sq. metres (922.8 sq. feet)

Total area: approx. 85.7 sq. metres (922.8 sq. feet)

%epcGraph\_c\_1\_334%

17 High Street, Highworth, Swindon, Wiltshire, SN6 7AG

www.samuelmiles.co.uk 01793 861663 sales@samuelmiles.co.uk Agents Note: Whilst every care has been taken to prepare these particulars, they are for guidance purposes only. All measurements are approximate are for general guidance purposes only and whilst every care has been taken to ensure their accuracy, they should not be relied upon and potential buyers/tenants are advised to recheck the measurements