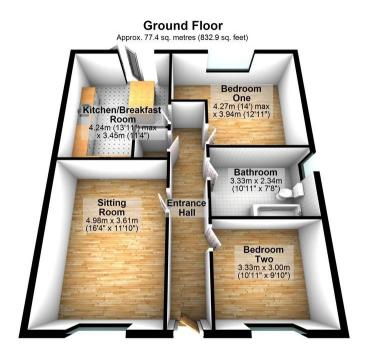

## 93 Cozens Grove, Shrivenham, SN6 8FS

Offered For Sale is this BEAUTIFULLY PRESENTED Semi-Detached bungalow built in c.2019 by Messrs. Bovis Homes and situated on the edge of the popular village of Shrivenham. The accommodation briefly comprises; Entrance Hall with doors to all Rooms and Large Storage/Airing Cupboard, Sitting Room, Modern Fitted Kitchen/Dining Room with French Doors and an added Matching Island. Two Large Double Bedrooms and a Bathroom with separate Shower and Bath. Quality Shutters fitted throughout. Outside is a Landscaped level rear garden with a full width Porcelain Tiled Patio, gated access via a side passageway from the front garden.

Total area: approx. 77.4 sq. metres (832.9 sq. feet)