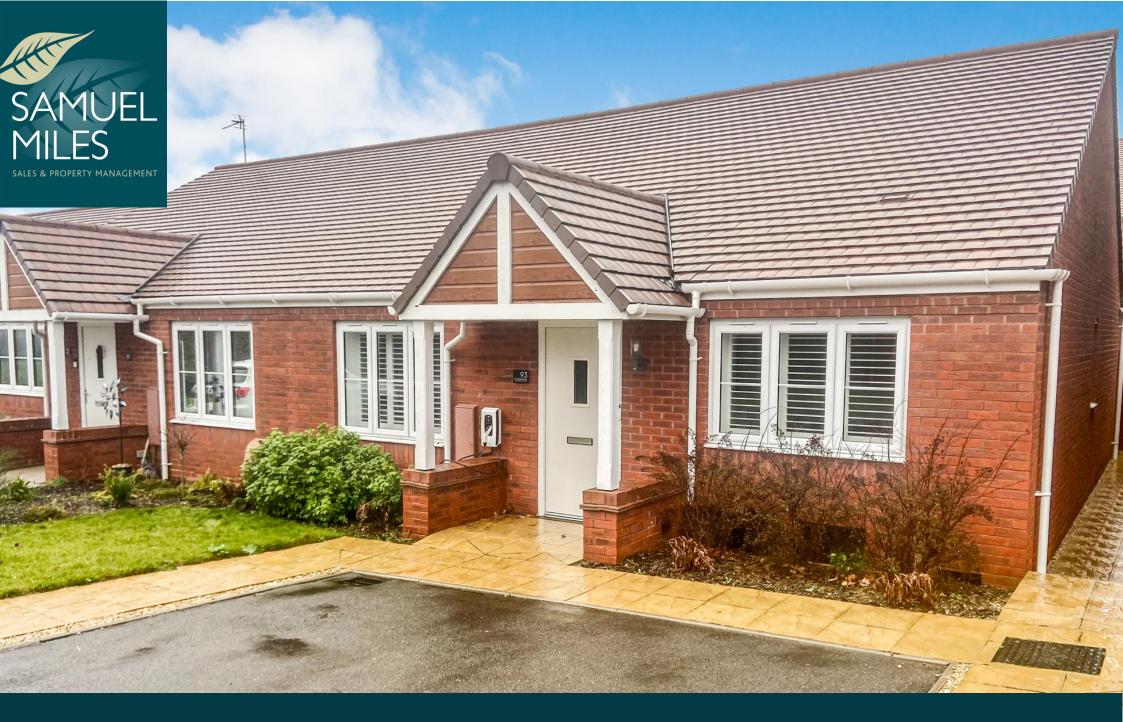

## 93 Cozens Grove, Shrivenham, SN6 8FS

Offered For Sale is this BEAUTIFULLY PRESENTED Semi-Detached bungalow built in c.2019 by Messrs. Bovis Homes and situated on the edge of the popular village of Shrivenham. The accommodation briefly comprises; Entrance Hall with doors to all Rooms and Large Storage/Airing Cupboard, Sitting Room, Modern Fitted Kitchen/Dining Room with French Doors and an added Matching Island. Two Large Double Bedrooms and a Bathroom with separate Shower and Bath. Quality Shutters fitted throughout. Outside is a Landscaped level rear garden with a full width Porcelain Tiled Patio, gated access via a side passageway from the front garden.