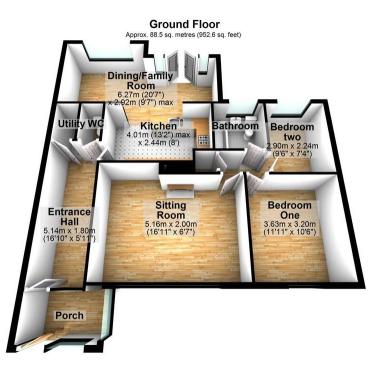

## 68 Cricklade Road, Highworth, SN6 7BL

Offered For Sale within level walking distance to the High Street is this extended Two Bedroom Bungalow with a good sized garden and garage. The accommodation briefly comprises; Porch, Reception Hall, Cloakroom and Utility, Large Sitting Room, Modern Fitted Kitchen, Large Dining/Family Room, Two Bedrooms and a Bathroom. Outside are front and rear gardens and a garage to the rear in a separate block. The property is fully uPVC double glazed and heating is by means of gas fired radiators. The property is for sale with no onward chain.

Total area: approx. 88.5 sq. metres (952.6 sq. feet)

17 High Street, Highworth, Swindon, Wiltshire, SN6 7AG www.samuelmiles.co.uk sales@samuelmiles.co.uk 01793 861663

Agents Note: Whilst every care has been taken to prepare these particulars, they are for guidance purposes only. All measurements are approximate are for general guidance purposes only and whilst every care has been taken to ensure their accuracy, they should not be relied upon and potential buyers/tenants are advised to recheck the measurements