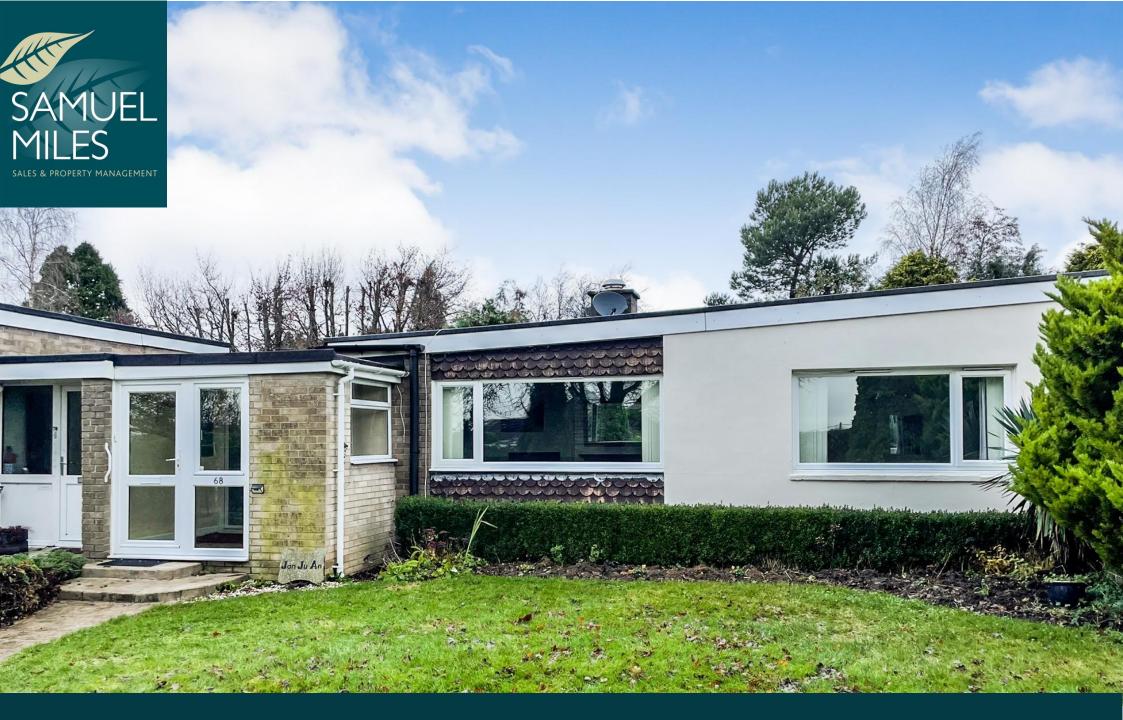

68 CRICKLADE ROAD, HIGHWORTH, SN6 7BL

£349,950

## 68 Cricklade Road, Highworth, SN6 7BL

Offered For Sale within level walking distance to the High Street is this extended Two Bedroom Bungalow with a good sized garden and garage. The accommodation briefly comprises; Porch, Reception Hall, Cloakroom and Utility, Large Sitting Room, Modern Fitted Kitchen, Large Dining/Family Room, Two Bedrooms and a Bathroom. Outside are front and rear gardens and a garage to the rear in a separate block. The property is fully uPVC double glazed and heating is by means of gas fired radiators. The property is for sale with no onward chain.