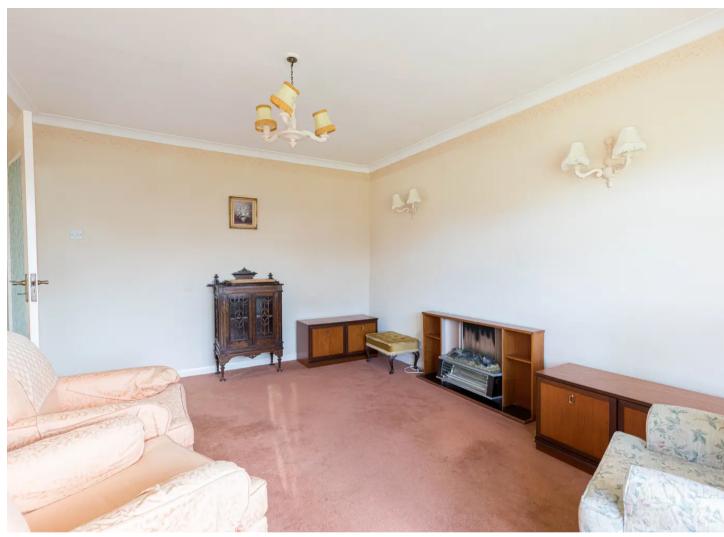

The living accommodation briefly comprises: entrance hall; living room with an electric fireplace and a bay window to the front; guest bedroom with front aspect views; master bedroom; family bathroom with a wash hand basin, bath with overhead shower and a separate WC; dining room/double bedroom with views over the rear garden. A fitted kitchen with a range of wall and base level units and space for appliances. A rear porch with a door to the garden, completes the living accommodation.