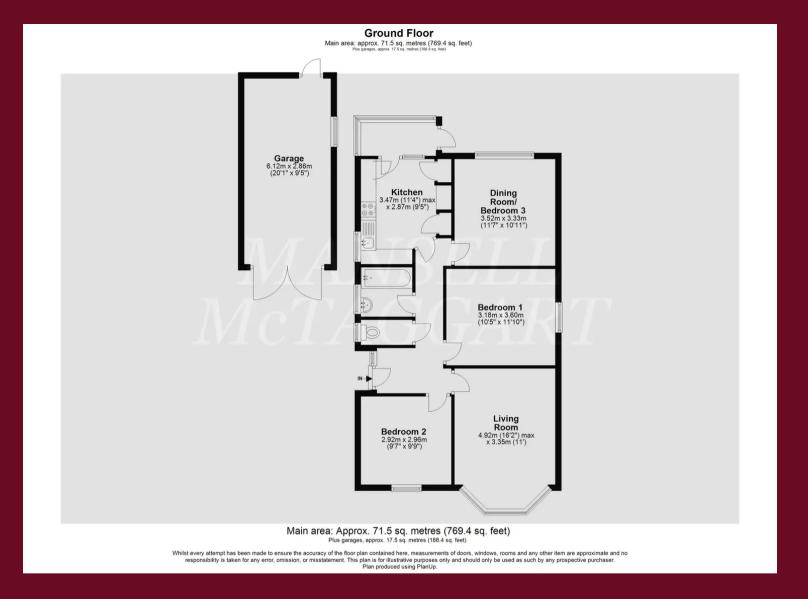

The living accommodation briefly comprises: entrance hall; living room with an electric fireplace and a bay window to the front; guest bedroom with front aspect views; master bedroom; family bathroom with a wash hand basin, bath with overhead shower and a separate WC; dining room/double bedroom with views over the rear garden. A fitted kitchen with a range of wall and base level units and space for appliances. A rear porch with a door to the garden, completes the living accommodation.

The property benefits from driveway parking for a couple of vehicles and access to the single garage. The mature private rear garden is mainly laid to lawn with a patio seating area abutting the rear of the property. A variety of mature trees, shrubs, hedges and plants provide a high of level of seclusion and privacy.

Tenure: Freehold

- Detached bungalow
- Three bedrooms
- 769 Sq ft of living space
- Scope to extend STPP
- In need of modernisation
- Driveway parking
- Single garage
- Mature private garden
- Walking distance to local amenities
- End of chain!