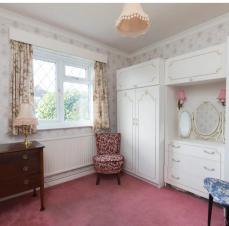

The living accommodation briefly comprises: entrance hall; living room with an electric fireplace and a bay window to the front; guest bedroom with front aspect views; master bedroom; family bathroom with a wash hand basin, bath with overhead shower and a separate WC; dining room/double bedroom with views over the rear garden. A fitted kitchen with a range of wall and base level units and space for appliances. A rear porch with a door to the garden, completes the living accommodation.