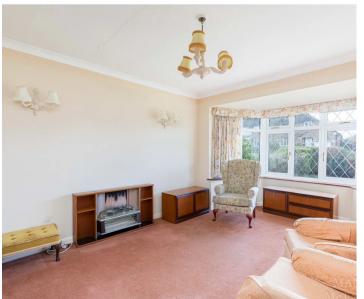

The living accommodation briefly comprises: entrance hall; living room with an electric fireplace and a bay window to the front; guest bedroom with front aspect views; master bedroom; family bathroom with a wash hand basin, bath with overhead shower and a separate WC; dining room/double bedroom with views over the rear garden. A fitted kitchen with a range of wall and base level units and space for appliances. A rear porch with a door to the garden, completes the living accommodation.