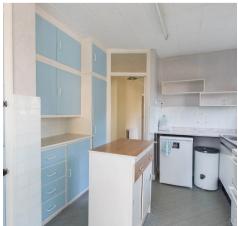

The living accommodation briefly comprises: entrance hall; living room with an electric fireplace and a bay window to the front; guest bedroom with front aspect views; master bedroom; family bathroom with a wash hand basin, bath with overhead shower and a separate WC; dining room/double bedroom with views over the rear garden. A fitted kitchen with a range of wall and base level units and space for appliances. A rear porch with a door to the garden, completes the living accommodation.