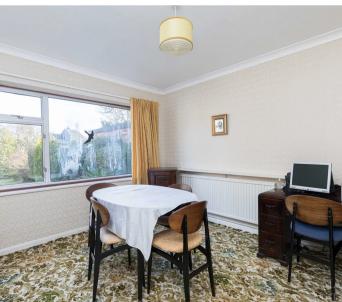

The living accommodation briefly comprises: entrance hall; living room with an electric fireplace and a bay window to the front; guest bedroom with front aspect views; master bedroom; family bathroom with a wash hand basin, bath with overhead shower and a separate WC; dining room/double bedroom with views over the rear garden. A fitted kitchen with a range of wall and base level units and space for appliances. A rear porch with a door to the garden, completes the living accommodation.