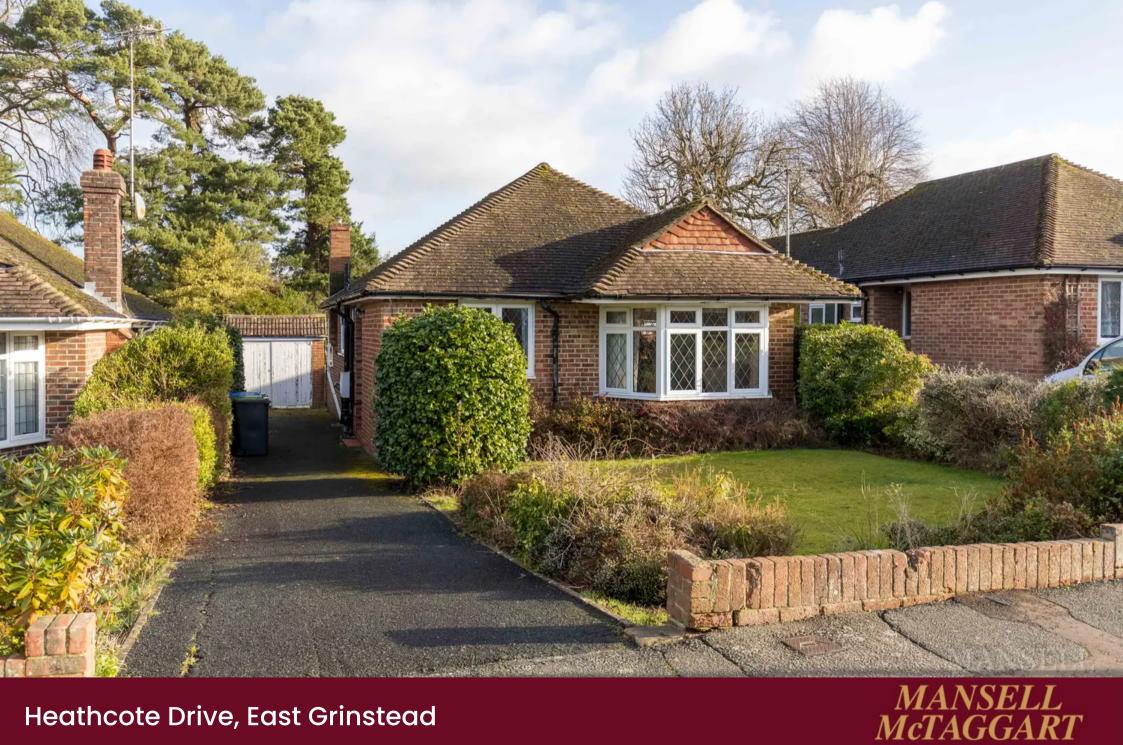

Heathcote Drive, East Grinstead

Trusted since 1947

A three bedroom detached bungalow, which is situated within walking distance to East Grinstead town centre and mainline train station. The property offers versatile living space totalling 769 Sq ft and has the potential to be extended STPP. The property is also being offered to market with no onward chain!

The property benefits from driveway parking for a couple of vehicles and access to the single garage. The mature private rear garden is mainly laid to lawn with a patio seating area abutting the rear of the property. A variety of mature trees, shrubs, hedges and plants provide a high of level of seclusion and privacy.

Tenure: Freehold

- Detached bungalow
- Three bedrooms
- 769 Sq ft of living space
- Scope to extend STPP
- In need of modernisation
- Driveway parking
- Single garage
- Mature private garden
- Walking distance to local amenities
- End of chain!