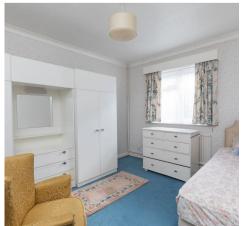

The living accommodation briefly comprises: entrance hall; living room with an electric fireplace and a bay window to the front; guest bedroom with front aspect views; master bedroom; family bathroom with a wash hand basin, bath with overhead shower and a separate WC; dining room/double bedroom with views over the rear garden. A fitted kitchen with a range of wall and base level units and space for appliances. A rear porch with a door to the garden, completes the living accommodation.