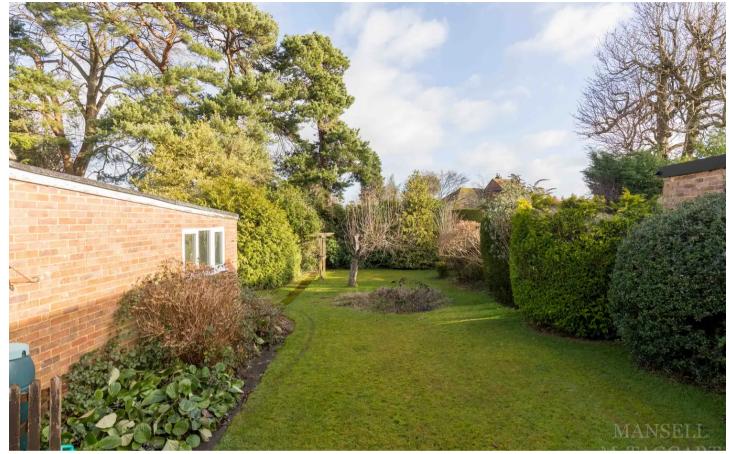

The property benefits from driveway parking for a couple of vehicles and access to the single garage. The mature private rear garden is mainly laid to lawn with a patio seating area abutting the rear of the property. A variety of mature trees, shrubs, hedges and plants provide a high of level of seclusion and privacy.