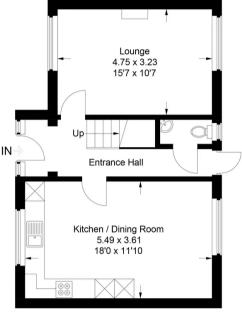

01494 680018 info@ashingtonpage.co.uk www.AshingtonPage.co.uk

**Ground Floor** 

Location / Orientation)

First Floor

This plan is for layout guidance only. Not drawn to scale unless stated. Windows and door openings are approximate. Whilst every care is taken in the preparation of this plan, please check all dimensions, shapes and compass bearings before making any decisions reliant upon them.