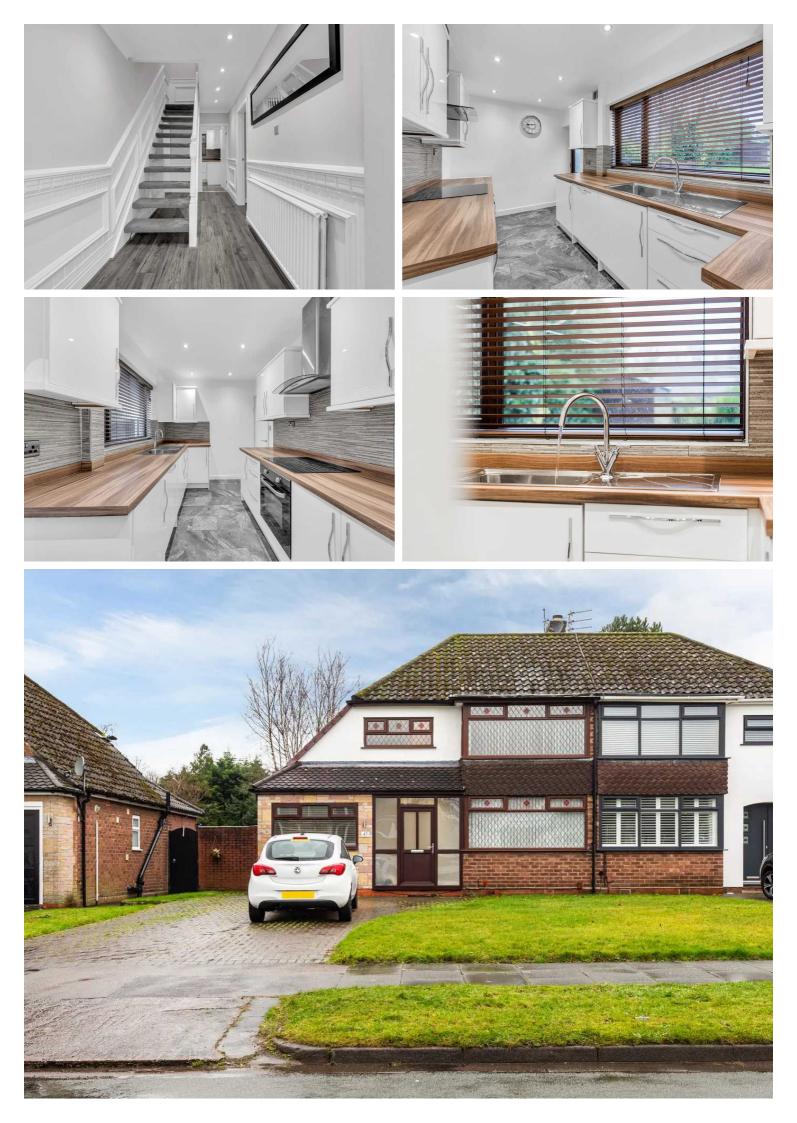

## Edward Drive, Ashton-In-Makerfield

£250,000 Leasehold

This 3 bedroom semi-detached house is a gem in the making! With no chain, you can move in and make it your own in no time. It's a traditional Mucklow home, so you know you're getting quality craftsmanship