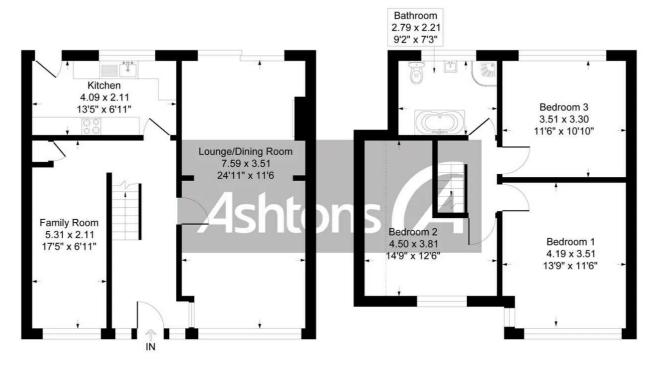

## Ground Floor 628 sq.ft. (58.3 sq.m.) approx

## First Floor 541 sq.ft. (50.3 sq.m.) approx

## Total Floor Area: 1169 sq.ft. (108.5 sq.m.) approx

Whilst every attempt has been made to ensure the accuracy of the floorplan contained here, measurement of doors, windows, rooms, and any other items are approximate and no responsibility is taken for any error, omission or mis-statement. This plan is for illustrative purposes only and should be used as such by any prospective purchaser. The services, system and appliances shown have not been tested and no guarantee as to their operability or efficiency can be given.