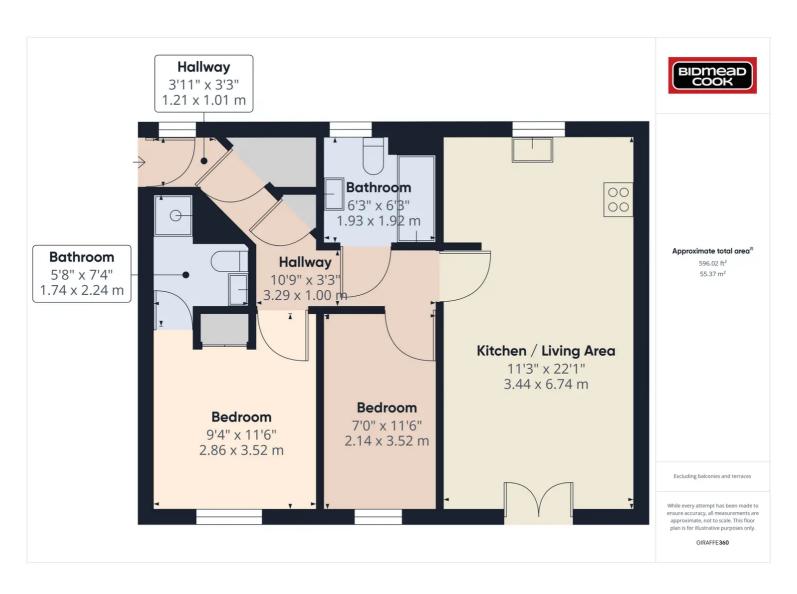

## 35 Clos Gwaith Dur, Ebbw Vale, NP23 6EP

£117,000 Leasehold

Two Bedroom Flat • En-suite • Two Parking Spaces • Popular Location • Open Outlook • Ideal First Time Purchase

1 Bethcar Street, Ebbw Vale, Gwent, NP23 6HH Tel: 01495 302301 Email: ebbwvale@bidmeadcook.co.uk www.bidmeadcook.co.uk A two bedroom, fourth floor flat having accommodation comprising a shared main entrance leading to the entrance hallway, open-plan living/dining/kitchen area, bathroom and en-suite shower room to the main bedroom. The property benefits from double glazing, an electric heating system and two allocated parking spaces. The property is in a sought after location due to its proximity to the train and bus station and Ebbw Vale town centre. Early enquiries recommended.