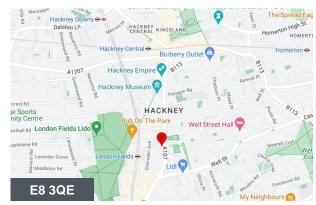

#### Location

The building sits on the corner of Mare Street and a quiet side street, just a 3-minute walk from London Fields overground station and park and a 10-minute walk from the shops, amenities, and station at Hackney Central.