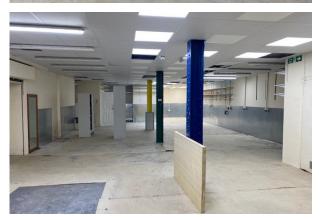

#### Description

A spacious Class E unit occupies the basement floor of a warehouse in London Fields, Hackney. The unit has a ceiling height of over 3 meters and, its open-plan layout could suit a variety of uses. The space benefits from two separate toilets.