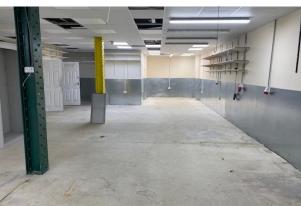

#### Description

A spacious Class E unit occupies the basement floor of a warehouse in London Fields, Hackney. The unit has a ceiling height of over 3 meters and, its open-plan layout could suit a variety of uses. The space benefits from two separate toilets.