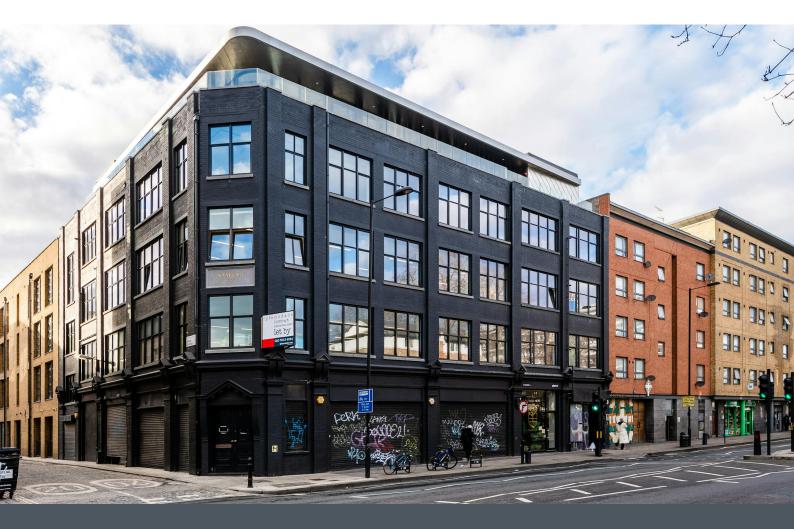

fyfe mcdade To Let

**Basement** 

217 Mare Street, London Fields, Hackney, E8 3QE

1,863 sq. ft. Basement Floor in Mare Street, Hackney E8.

1,863 sq ft

(173.08 sq m)

- Electric 3-Phase
- Flexible Terms
- 1,863 sq.ft.
- Available Now
- Ideal for Storage Use
- London Fields Area
- Great Transport Links

## Basement, 217 Mare Street, London Fields, Hackney, E8 3QE

The history of this landmark corner property reflects the changes in London Fields from a manufacturing centre to a creative hub. Pre-WWI it was home to a furniture maker and then an aircraft company before becoming a wholesale fashion outlet. Today it is an ideal location for creatives in an area with the greatest concentration of co-working spaces and start-ups in the capital.