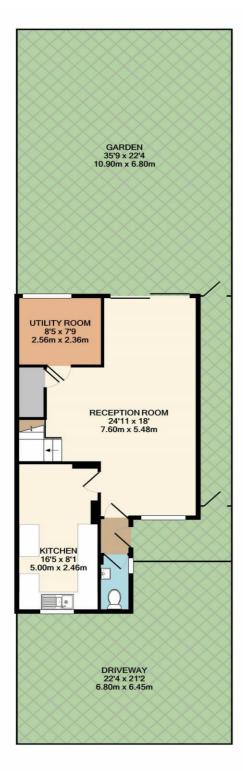

#### ACCOMMODATION

ENTRANCE HALLWAY GROUND FLOOR GUEST CLOAKROOM RECEPTION ROOM KITCHEN UTILITY ROOM 3 BEDROOMS FAMILY BATHROOM REAR GARDEN DRIVEWAY FOR SEVERAL VEHICLES

1ST FLOOR APPROX. FLOOR AREA 449 SQ.FT. (41.7 SQ.M.)

GROUND FLOOR APPROX. FLOOR AREA 565 SQ.FT. (52.5 SQ.M.)

MEADOW CLOSE AL9 TOTAL APPROX. FLOOR AREA 1014 SQ.FT. (94.2 SQ.M.) Measurements are approximate. Not to scale. Illustrative purposes only