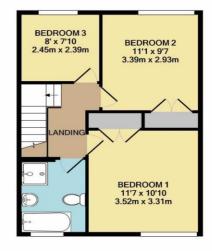

#### ACCOMMODATION

ENTRANCE HALLWAY GROUND FLOOR GUEST CLOAKROOM RECEPTION ROOM KITCHEN UTILITY ROOM 3 BEDROOMS FAMILY BATHROOM REAR GARDEN DRIVEWAY FOR SEVERAL VEHICLES

1ST FLOOR APPROX. FLOOR AREA 449 SQ.FT. (41.7 SQ.M.)

GROUND FLOOR APPROX. FLOOR AREA 565 SQ.FT. (52.5 SQ.M.)

MEADOW CLOSE AL9 TOTAL APPROX. FLOOR AREA 1014 SQ.FT. (94.2 SQ.M.) Measurements are approximate. Not to scale. Illustrative purposes only