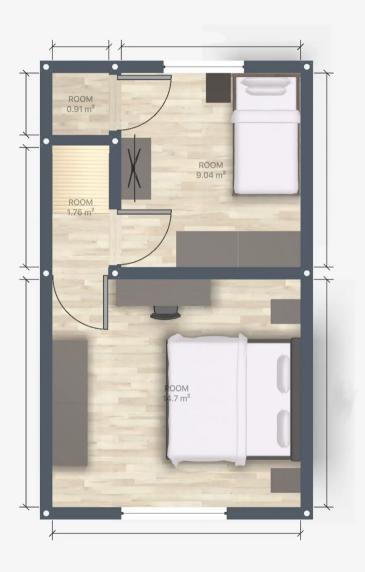

## Living room

12' 2" x 13' 1" (3.70m x 4.00m)

#### Kitchen

10' 2" x 9' 10" (3.10m x 3.00m)

## **Utility room**

3' 3" x 5' 11" (1.00m x 1.80m)

#### Bathroom

6' 7" x 5' 11" (2.00m x 1.80m)

#### Bedroom 1

12' 6" x 13' 1" (3.80m x 4.00m)

#### Bedroom 2

10' 2" x 10' 6" (3.10m x 3.20m)