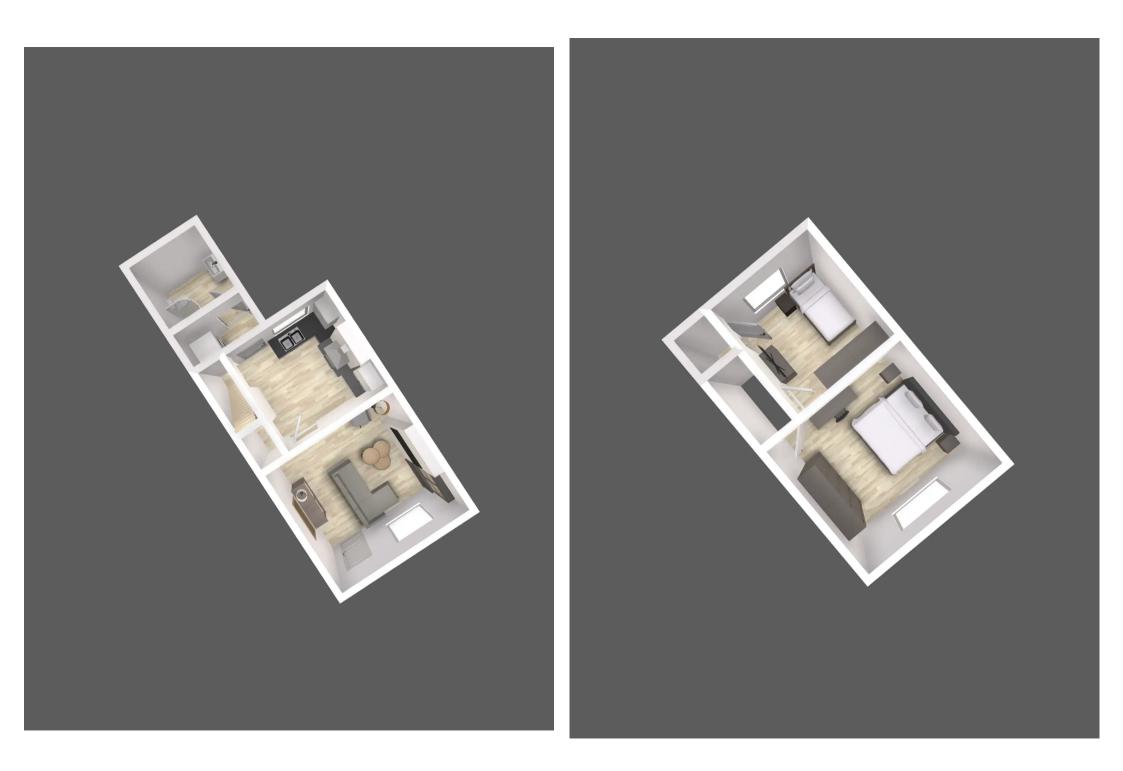

## Living room

12' 2" x 13' 1" (3.70m x 4.00m)

#### Kitchen

10' 2" x 9' 10" (3.10m x 3.00m)

## **Utility room**

3' 3" x 5' 11" (1.00m x 1.80m)

#### Bathroom

6' 7" x 5' 11" (2.00m x 1.80m)

#### Bedroom 1

12' 6" x 13' 1" (3.80m x 4.00m)

#### Bedroom 2

10' 2" x 10' 6" (3.10m x 3.20m)