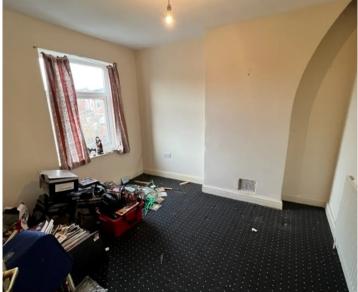

#### Bedroom 1

12' 6" x 13' 1" (3.80m x 4.00m)

#### Bedroom 2

10' 2" x 10' 6" (3.10m x 3.20m)