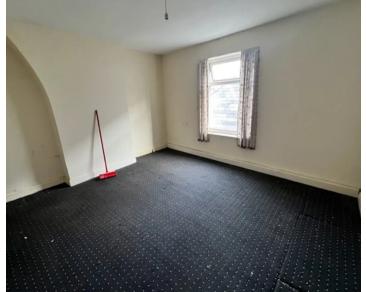

#### Bedroom 1

12' 6" x 13' 1" (3.80m x 4.00m)

#### Bedroom 2

10' 2" x 10' 6" (3.10m x 3.20m)