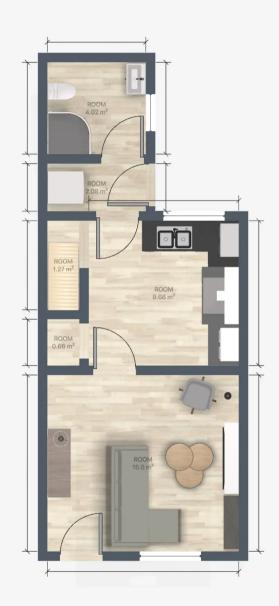

## Living room

12' 2" x 13' 1" (3.70m x 4.00m)

#### Kitchen

10' 2" x 9' 10" (3.10m x 3.00m)

## **Utility room**

3' 3" x 5' 11" (1.00m x 1.80m)

#### Bathroom

6' 7" x 5' 11" (2.00m x 1.80m)

#### Bedroom 1

12' 6" x 13' 1" (3.80m x 4.00m)

#### Bedroom 2

10' 2" x 10' 6" (3.10m x 3.20m)