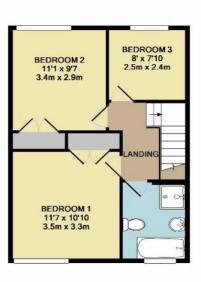

#### **ACCOMMODATION**

ENTRANCE HALLWAY
GROUND FLOOR GUEST CLOAKROOM
KITCHEN
RECEPTION ROOM
UTILITY ROOM
CONSERVATORY
3 BEDROOMS
FAMILY BATHROOM
REAR GARDEN
DRIVEWAY FOR SEVERAL VEHICLES

1ST FLOOR APPROX. FLOOR AREA 449 SQ.FT. (41.7 SQ.M.)

GROUND FLOOR APPROX. FLOOR AREA 643 SQ.FT. (59.7 SQ.M.)