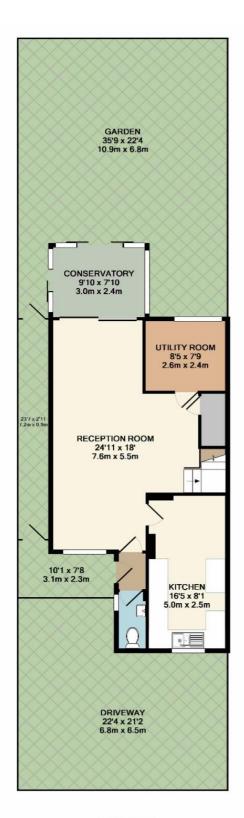

#### **ACCOMMODATION**

ENTRANCE HALLWAY
GROUND FLOOR GUEST CLOAKROOM
KITCHEN
RECEPTION ROOM
UTILITY ROOM
CONSERVATORY
3 BEDROOMS
FAMILY BATHROOM
REAR GARDEN
DRIVEWAY FOR SEVERAL VEHICLES

1ST FLOOR APPROX. FLOOR AREA 449 SQ.FT. (41.7 SQ.M.)

GROUND FLOOR APPROX. FLOOR AREA 643 SQ.FT. (59.7 SQ.M.)