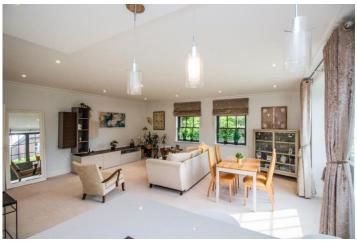

## GUIDE PRICE £795,000 LEASEHOLD

An opportunity to acquire a stunning larger than average TWO BEDROOM/TWO BATHROOM Ground Floor apartment with its OWN PRIVATE GARDEN and balcony with VIEWS towards the Jubilee River. The property has been constructed to a high level of finish and specification by Berkeley Homes in 2019 on this award-winning development with its beautiful 19 acre country park with picnic area and riverside walks, yet conveniently located within approx. 0.8 Miles of Taplow Railway Station (Paddington / Elizabeth Line) and Maidenhead Town Centre & Railway Station (Paddington/Elizabeth Line) within approx. 1.3 Miles.

\*LUXURY GROUND FLOOR APARTMENT
\*PRIVATE ENTRANCE HALL WITH UTILITY
CUPBOARD \*GENEROUS LIVING/DINING
ROOM WITH OPEN PLAN KITCHEN WITH
INTEGRATED SIEMENS APPLIANCES \*MASTER
BEDROOM WITH EN-SUITE BATH/SHOWER
ROOM \*SEPARATE DRESSING ROOM \*GUEST
DOUBLE BEDROOM \*FAMILY SHOWER ROOM
\*PRIVATE GARDEN & BALCONY WITH VIEWS
OVER THE JUBILEE RIVER\* VILLEROY & BOCH
SANITARYWARE \*TWO ALLOCATED PARKING
SPACES \*COUNCIL TAX BAND G \*993 YEAR
LEASE \*GROUND RENT £200 PER ANNUM:
SERVICE CHARGE £2400 PER ANNUM