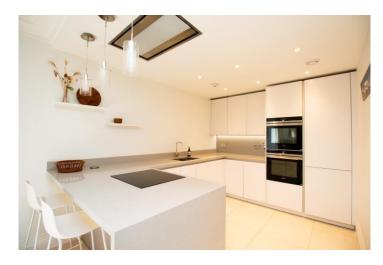

\*LUXURY GROUND FLOOR APARTMENT
\*PRIVATE ENTRANCE HALL WITH UTILITY
CUPBOARD \*GENEROUS LIVING/DINING
ROOM WITH OPEN PLAN KITCHEN WITH
INTEGRATED SIEMENS APPLIANCES \*MASTER
BEDROOM WITH EN-SUITE BATH/SHOWER
ROOM \*SEPARATE DRESSING ROOM \*GUEST
DOUBLE BEDROOM \*FAMILY SHOWER ROOM
\*PRIVATE GARDEN & BALCONY WITH VIEWS
OVER THE JUBILEE RIVER\* VILLEROY & BOCH
SANITARYWARE \*TWO ALLOCATED PARKING
SPACES \*COUNCIL TAX BAND G \*993 YEAR
LEASE \*GROUND RENT £200 PER ANNUM:
SERVICE CHARGE £2400 PER ANNUM