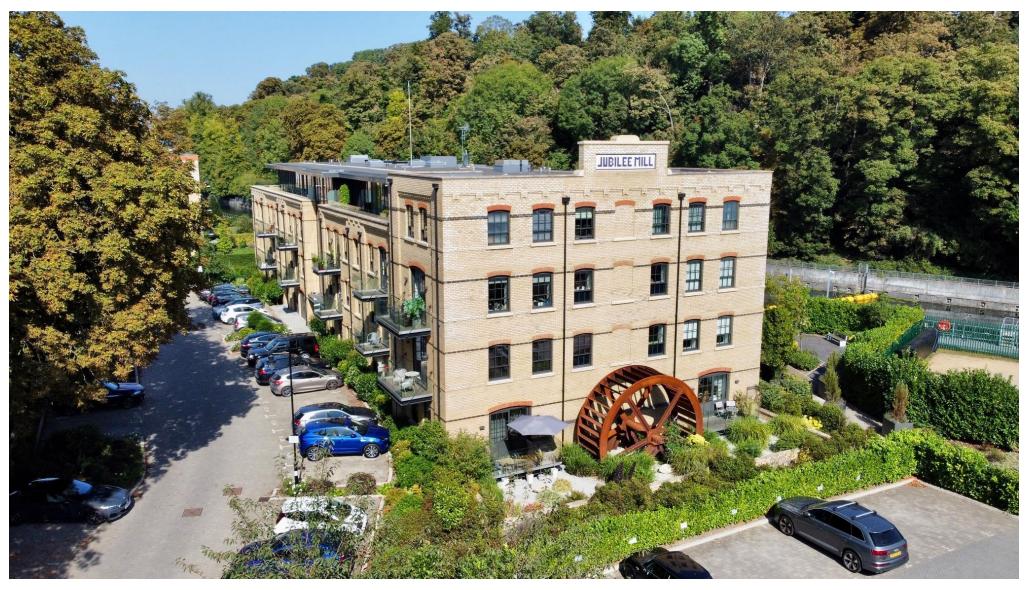

## GUIDE PRICE £795,000 LEASEHOLD

An opportunity to acquire a stunning larger than average TWO BEDROOM/TWO BATHROOM Ground Floor apartment with its OWN PRIVATE GARDEN and balcony with VIEWS towards the Jubilee River. The property has been constructed to a high level of finish and specification by Berkeley Homes in 2019 on this award-winning development with its beautiful 19 acre country park with picnic area and riverside walks, yet conveniently located within approx. 0.8 Miles of Taplow Railway Station (Paddington / Elizabeth Line) and Maidenhead Town Centre & Railway Station (Paddington/Elizabeth Line) within approx. 1.3 Miles.

\*LUXURY GROUND FLOOR APARTMENT
\*PRIVATE ENTRANCE HALL WITH UTILITY
CUPBOARD \*GENEROUS LIVING/DINING
ROOM WITH OPEN PLAN KITCHEN WITH
INTEGRATED SIEMENS APPLIANCES \*MASTER
BEDROOM WITH EN-SUITE BATH/SHOWER
ROOM \*SEPARATE DRESSING ROOM \*GUEST
DOUBLE BEDROOM \*FAMILY SHOWER ROOM
\*PRIVATE GARDEN & BALCONY WITH VIEWS
OVER THE JUBILEE RIVER\* VILLEROY & BOCH
SANITARYWARE \*TWO ALLOCATED PARKING
SPACES \*COUNCIL TAX BAND G \*993 YEAR
LEASE \*GROUND RENT £200 PER ANNUM:
SERVICE CHARGE £2400 PER ANNUM