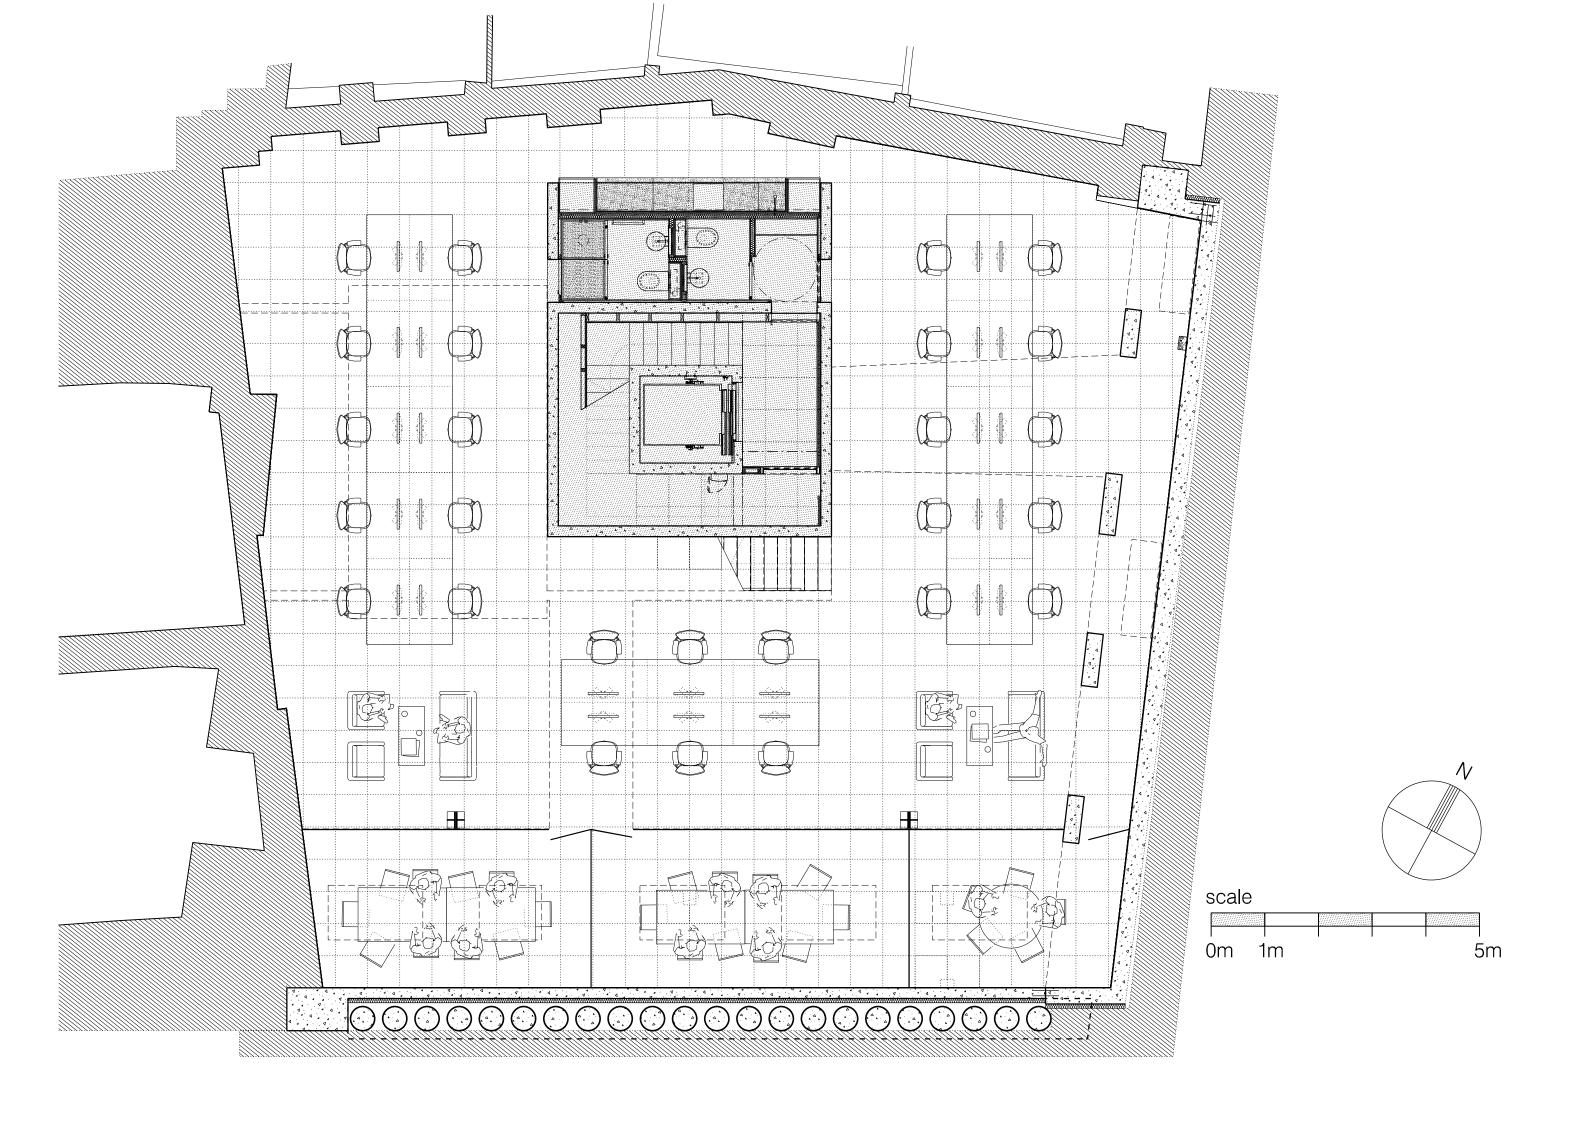

The lower ground floor is arranged around the central lift core and comprises two W.C's, a well equipped kitchenette and ample space for 40 desks. It does not feel like subterranean space as natural light floods in through the vast cutaways, glass ceilings, roof lights and glazed walkways.

### Floor Areas & Outgoings

The accommodation comprises the following areas:

| Name                             | Description         | sq ft | Availability |
|----------------------------------|---------------------|-------|--------------|
| Ground - Glass Box Mezzanine     | Glass Box Mezzanine | 754   | Available    |
| Lower Ground - Main Office Floor | Main Office Floor   | 2,691 | Available    |
| Total                            |                     | 3,445 |              |