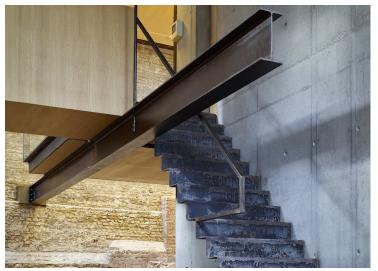

#### **Amenities**

- Self Contained, Grade A Office Space
- Share of Freehold
- EPC B
- Designed by renowned architect Amin Taha
- Exposed brick walls and steel beams throughout

On the ground floor, the floating glass meeting room appears balanced on a beam, the folding raw metal staircase leads down to the studio space below; all bought together with different materials but are connected by a similar attitude to simplicity, rawness and expression.