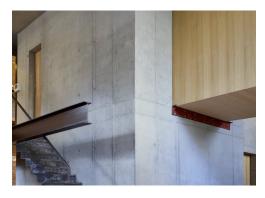

Enter the building over the pebbled floor, dodging the glass walk on roof lights and stepping onto the glass bridge; it feels like you have stepped into a void suspended between the lower ground space and the heavy mass of the building floating above.

On the ground floor, the floating glass meeting room appears balanced on a beam, the folding raw metal staircase leads down to the studio space below; all bought together with different materials but are connected by a similar attitude to simplicity, rawness and expression.