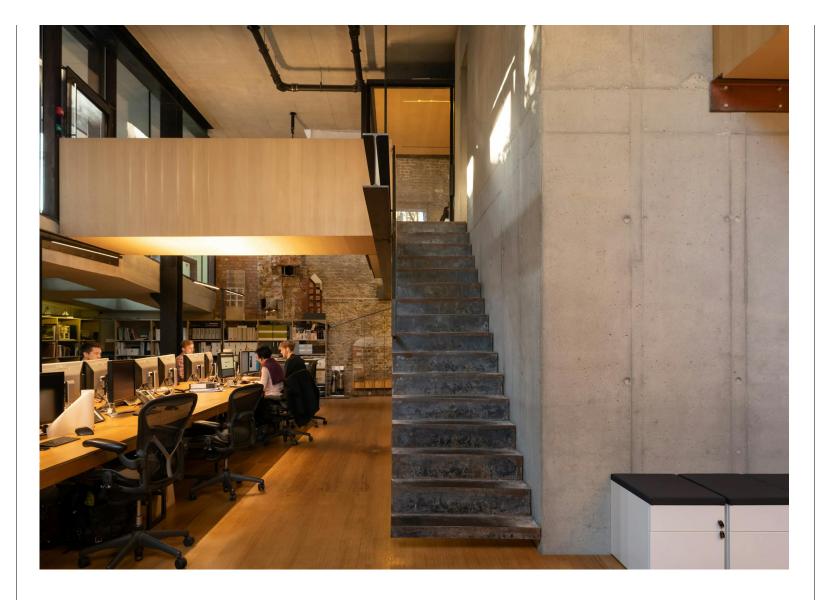

On the ground floor, the floating glass meeting room appears balanced on a beam, the folding raw metal staircase leads down to the studio space below; all bought together with different materials but are connected by a similar attitude to simplicity, rawness and expression.

The lower ground floor is arranged around the central lift core and comprises two W.C's, a well equipped kitchenette and ample space for 40 desks. It does not feel like subterranean space as natural light floods in through the vast cutaways, glass ceilings, roof lights and glazed walkways.