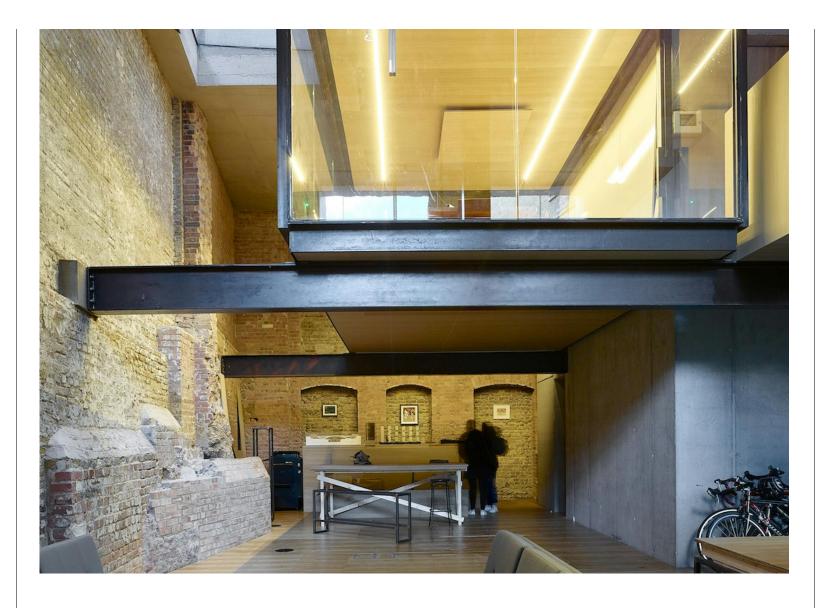

Enter the building over the pebbled floor, dodging the glass walk on roof lights and stepping onto the glass bridge; it feels like you have stepped into a void suspended between the lower ground space and the heavy mass of the building floating above.

On the ground floor, the floating glass meeting room appears balanced on a beam, the folding raw metal staircase leads down to the studio space below; all bought together with different materials but are connected by a similar attitude to simplicity, rawness and expression.