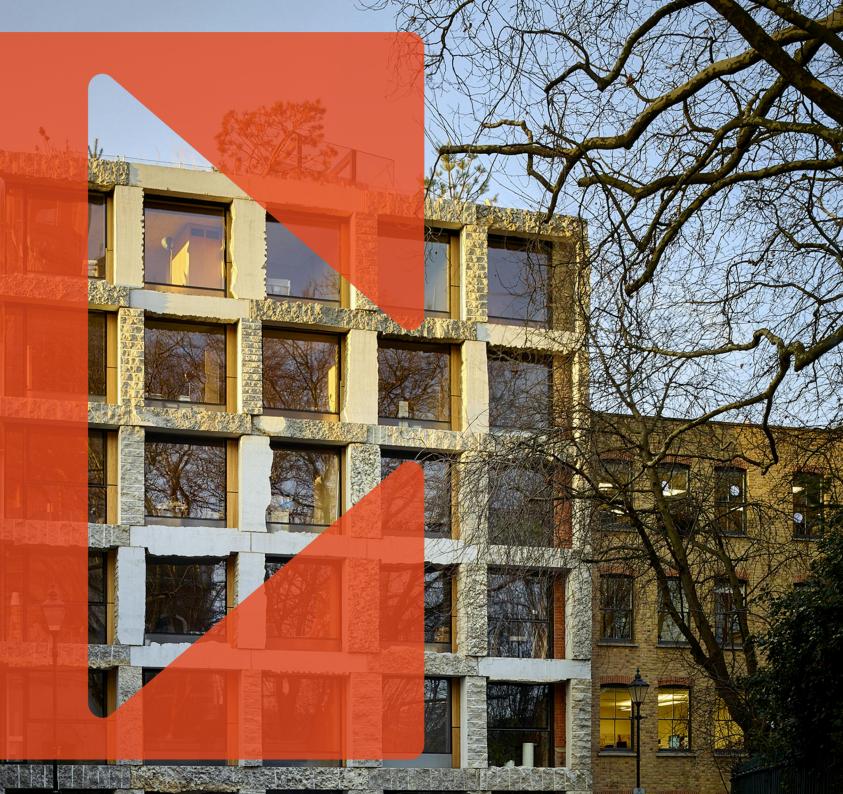

Farringdon
15 Clerkenwell Close
Clerkenwell Green
ECIR OAA

A striking, duplex office with Limestone façade, double height ceilings and a glass floating meeting room on Clerkenwell Green for sale.

For Sale 3,445 ft<sup>2</sup>

#### **Amenities**

- Self Contained, Grade A Office Space
- Share of Freehold
- EPC B
- Designed by renowned architect Amin Taha
- Exposed brick walls and steel beams throughout

#### **Description**

A fully fitted, self contained ground and lower ground floor office in the heart of Clerkenwell, designed by renowned Architect Amin Taha comprising 3,445 sq ft of Grade A office space.