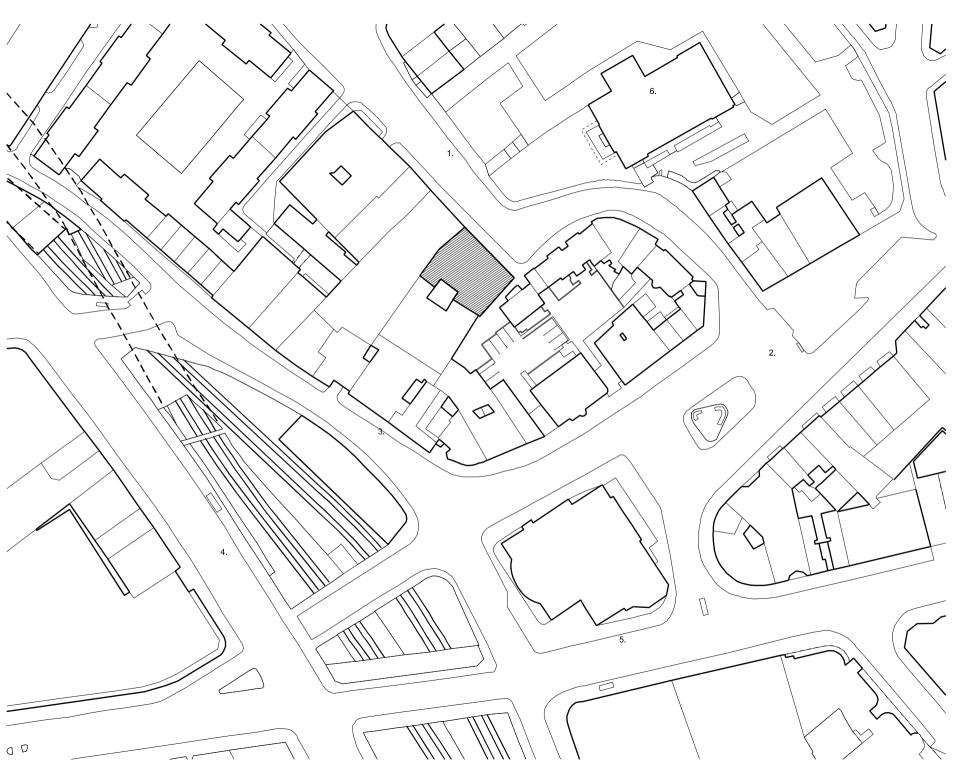

#### Location

15 Clerkenwell Close is located between Clerkenwell and Farringdon, just off the picturesque Clerkenwell Green.

The property is conveniently located in close proximity to both Exmouth and Smithfield Markets; both offer a well-established array of dining options.

Farringdon Station is within a 4 minute walk offering the following services; Elizabeth Line, Thameslink and London Underground (Circle, Metropolitan and Hammersmith & City Lines).

15 CLERKENWELL CLOSE LOCATION PLAN

- CLERKENWELL CLOSE
   CLERKENWELL GREEN
   FARRINGDON LANE
   FARRINGDON ROAD
   CLERKENWELL ROAD
   ST JAMES CHURCH

1:1000 AT A4