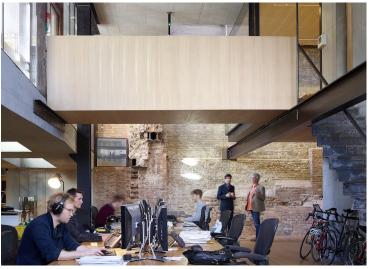

#### **Description**

A fully fitted, self contained ground and lower ground floor office in the heart of Clerkenwell, designed by renowned Architect Amin Taha comprising 3,445 sq ft of Grade A office space.

On the ground floor, the floating glass meeting room appears balanced on a beam, the folding raw metal staircase leads down to the studio space below; all bought together with different materials but are connected by a similar attitude to simplicity, rawness and expression.

The lower ground floor is arranged around the central lift core and comprises two W.C's, a well equipped kitchenette and ample space for 40 desks. It does not feel like subterranean space as natural light floods in through the vast cutaways, glass ceilings, roof lights and glazed walkways.