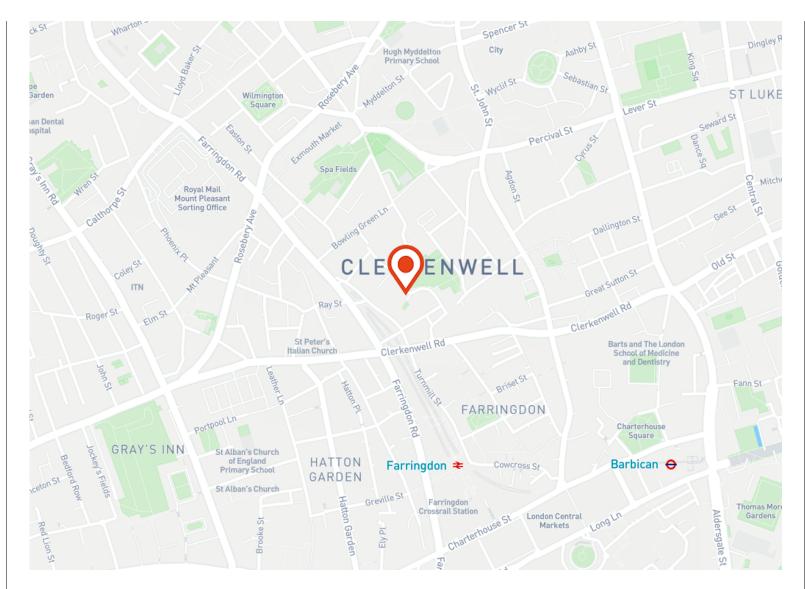

#### Location

15 Clerkenwell Close is located between Clerkenwell and Farringdon, just off the picturesque Clerkenwell Green.

The property is conveniently located in close proximity to both Exmouth and Smithfield Markets; both offer a well-established array of dining options.

Farringdon Station is within a 4 minute walk offering the following services; Elizabeth Line, Thameslink and London Underground (Circle, Metropolitan and Hammersmith & City Lines).

The development completed in 2017, won a RIBA National Award in 2018 and was one of six buildings shortlisted for the Stirling Prize in 2021.

Benefitting from exceptional connectivity; located within 150 meters of Farringdon Station (Elizabeth Line, Thameslink and London Underground).