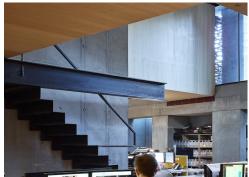

On the ground floor, the floating glass meeting room appears balanced on a beam, the folding raw metal staircase leads down to the studio space below; all bought together with different materials but are connected by a similar attitude to simplicity, rawness and expression.

The lower ground floor is arranged around the central lift core and comprises two W.C's, a well equipped kitchenette and ample space for 40 desks. It does not feel like subterranean space as natural light floods in through the vast cutaways, glass ceilings, roof lights and glazed walkways.