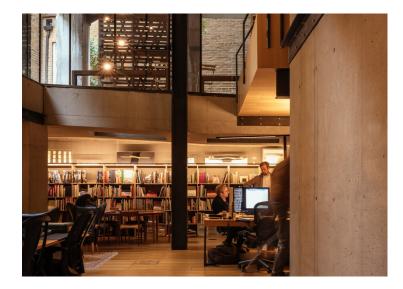

#### **Description**

A fully fitted, self contained ground and lower ground floor office in the heart of Clerkenwell, designed by renowned Architect Amin Taha comprising 3,445 sq ft of Grade A office space.

On the ground floor, the floating glass meeting room appears balanced on a beam, the folding raw metal staircase leads down to the studio space below; all bought together with different materials but are connected by a similar attitude to simplicity, rawness and expression.

The lower ground floor is arranged around the central lift core and comprises two W.C's, a well equipped kitchenette and ample space for 40 desks. It does not feel like subterranean space as natural light floods in through the vast cutaways, glass ceilings, roof lights and glazed walkways.