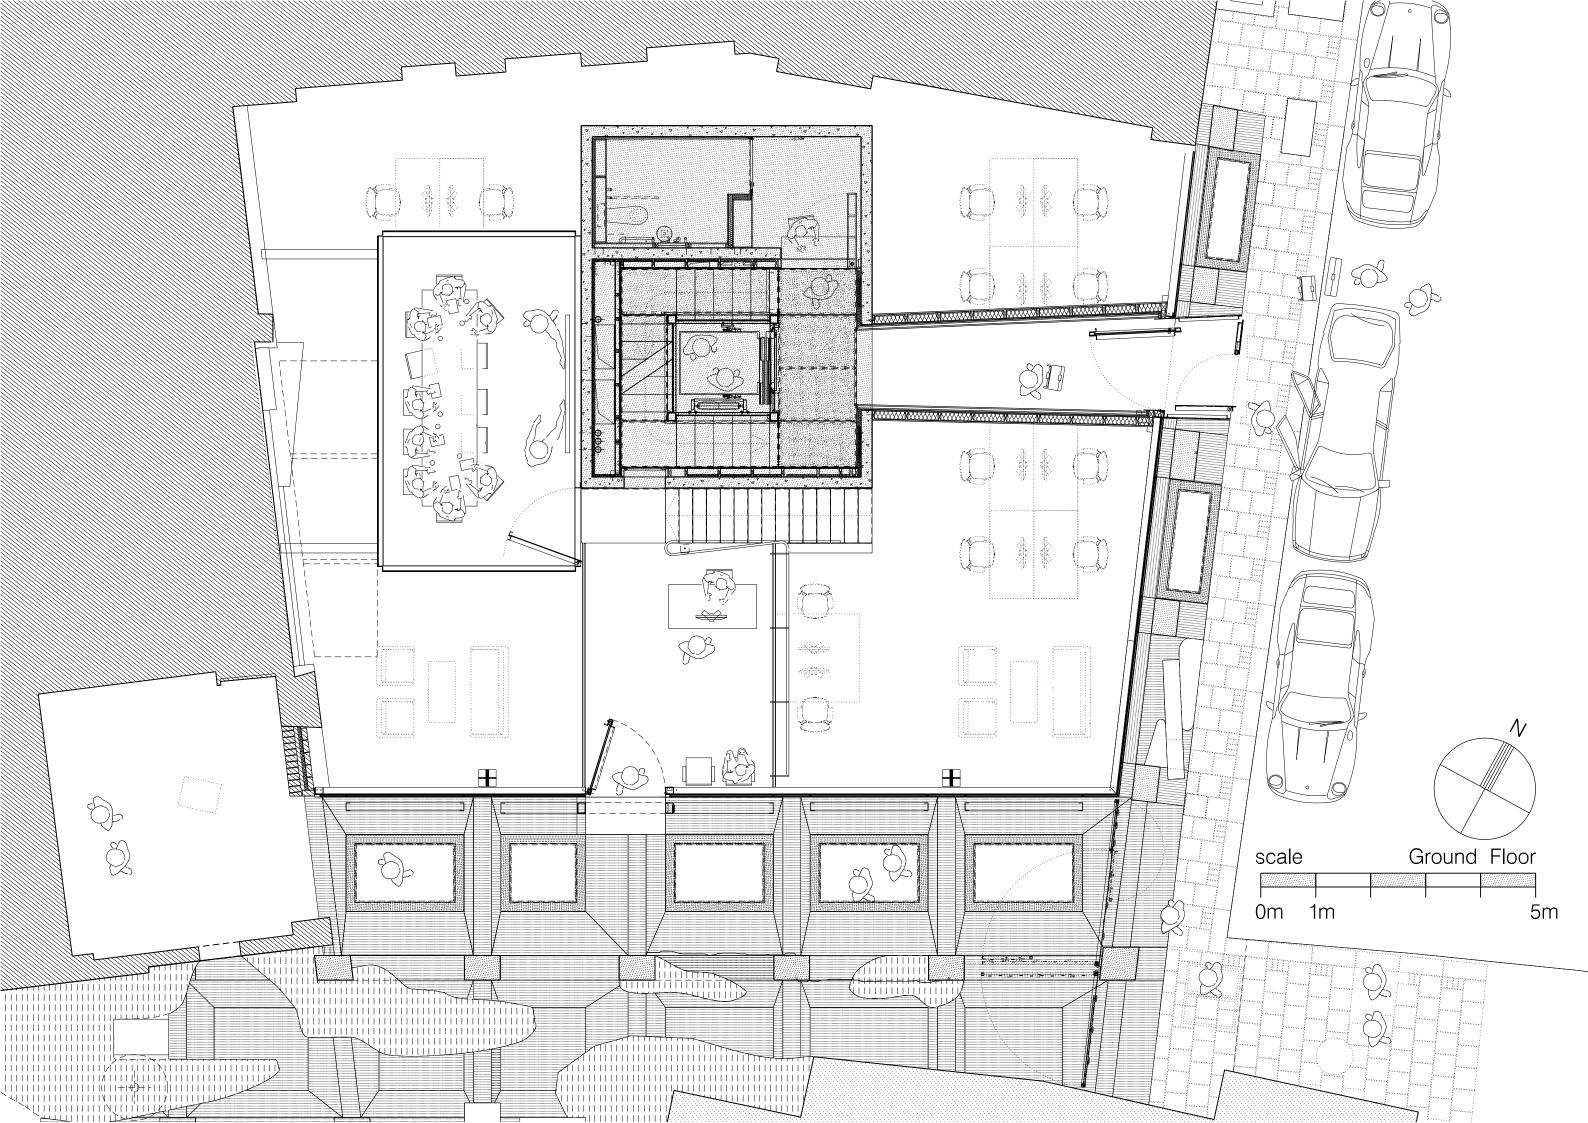

Enter the building over the pebbled floor, dodging the glass walk on roof lights and stepping onto the glass bridge; it feels like you have stepped into a void suspended between the lower ground space and the heavy mass of the building floating above.

On the ground floor, the floating glass meeting room appears balanced on a beam, the folding raw metal staircase leads down to the studio space below; all bought together with different materials but are connected by a similar attitude to simplicity, rawness and expression.