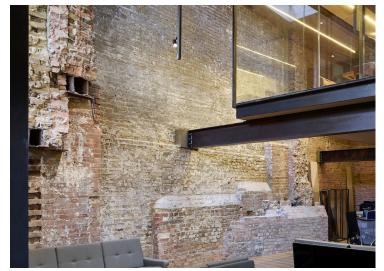

#### **Amenities**

- Self Contained, Grade A Office Space
- Share of Freehold
- EPC B
- Designed by renowned architect Amin Taha
- Exposed brick walls and steel beams throughout

On the ground floor, the floating glass meeting room appears balanced on a beam, the folding raw metal staircase leads down to the studio space below; all bought together with different materials but are connected by a similar attitude to simplicity, rawness and expression.