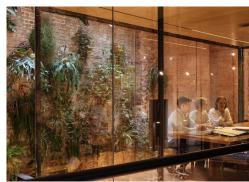

Enter the building over the pebbled floor, dodging the glass walk on roof lights and stepping onto the glass bridge; it feels like you have stepped into a void suspended between the lower ground space and the heavy mass of the building floating above.

On the ground floor, the floating glass meeting room appears balanced on a beam, the folding raw metal staircase leads down to the studio space below; all bought together with different materials but are connected by a similar attitude to simplicity, rawness and expression.