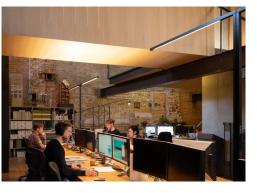

The lower ground floor is arranged around the central lift core and comprises two W.C's, a well equipped kitchenette and ample space for 40 desks. It does not feel like subterranean space as natural light floods in through the vast cutaways, glass ceilings, roof lights and glazed walkways.