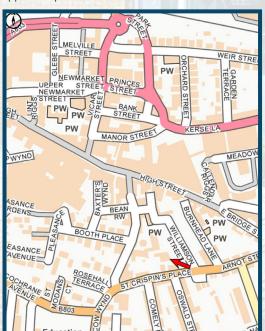

The location of the subjects is shown on the appended plan.

### LOCATION:

The subjects occupy a strategic town centre position lying on the western side of Williamson Street, in close proximity to its junction with Arnot Street, forming part of the southeastern periphery of Falkirk's principle commercial centre.