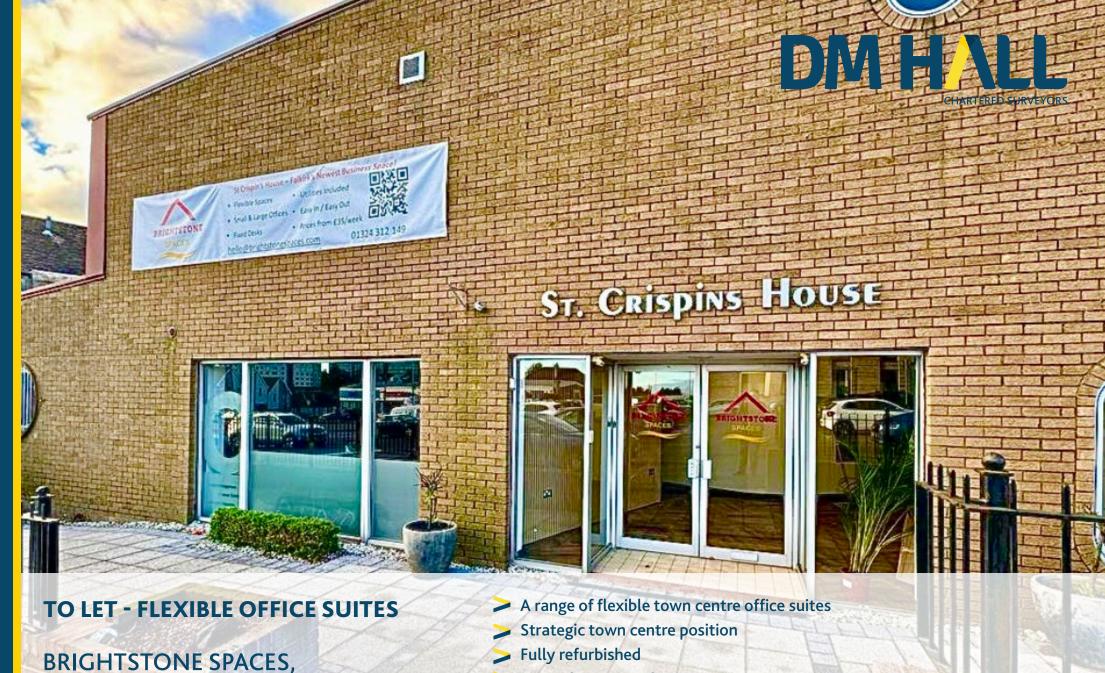

#### **DESCRIPTION:**

The subjects comprise a detached office building which is part single and part two storey in height, having been refurbished into a series of flexible office suites, benefitting from the following features:-

- Air conditioning
- Suspended ceilings incorporating modern lighting
- Gas fired central heating
- Shared kitchen facility
- Ladies and gents toilet facilities
- Standard furniture if required

### LOCATION:

The subjects occupy a strategic town centre position lying on the western side of Williamson Street, in close proximity to its junction with Arnot Street, forming part of the southeastern periphery of Falkirk's principle commercial centre.