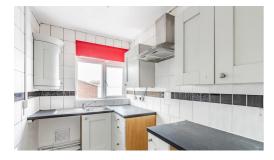

Upon entering, you are greeted by a welcoming open plan living area and bedroom, offering flexibility to design the space to suit individual preferences. The kitchen is fitted with units and under counter spaces for your appliances. The bathroom comrpises of a three piece suite, accommodating all.