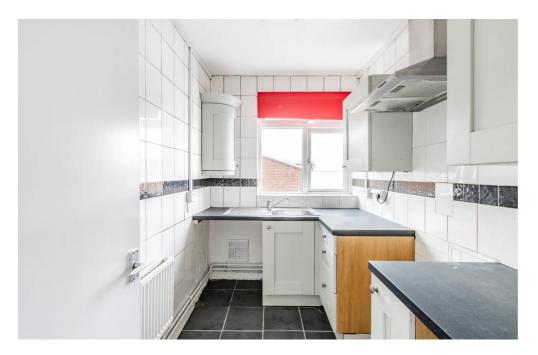

Upon entering, you are greeted by a welcoming open plan living area and bedroom, offering flexibility to design the space to suit individual preferences. The kitchen is fitted with units and under counter spaces for your appliances. The bathroom comrpises of a three piece suite, accommodating all.