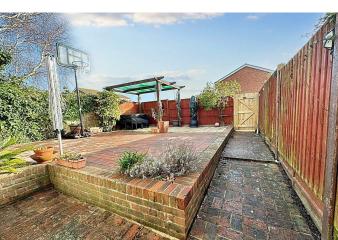

Outside the rear garden has been brick paved, meaning it is easily maintainable all year round. There is also a gate with access to the parking area to the rear of the property.

The accommodation with approximate room measurements comprises: