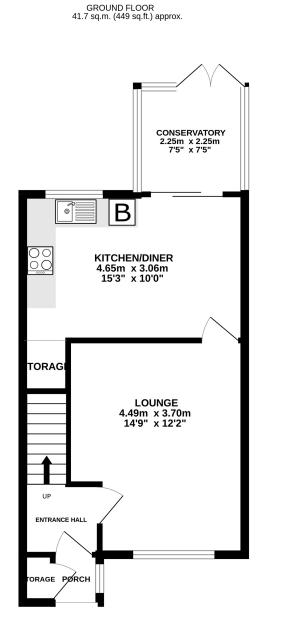

ENTRANCE HALL

LOUNGE 14'9" x 12'2" (4.49m x 3.71m)

KITCHEN/DINING ROOM 15'3" x 10' (4.65m x 3.05m)

uPVC CONSERVATORY 7'5" x 7'5" (2.25m x 2.25m)

FIRST FLOOR LANDING

BEDROOM 1 12'5" x 8'4" (3.77m x 2.54m)

BEDROOM 2 10'2" x 8'4" (3.11m x 2.55m)

BEDROOM 3 9'1" x 6'8" (2.76m x 2.02m)

SHOWER ROOM/WC 6'8" 6'3" max (2.03m x 1.90m)

OUTSIDE

**FRONT GARDEN** 

REAR GARDEN

**PARKING AREA** 

Council tax band: C

BEDROOM 3.11m x 2.55m 10'2" x 8'4"

BEDROOM 3.77m x 2.55m 12'5" x 8'4"

SHOWER ROOM 2.02m x 1.90p

LANDING

BEDROOM 2.77m x 2.02m 9'1" x 6'8"

6'8"

77 TELSCOMBE CLIFFS WAY TELSCOMBE CLIFFS PEACEHAVEN

TOTAL FLOOR AREA : 76.2 sq.m. (820 sq.ft.) approx