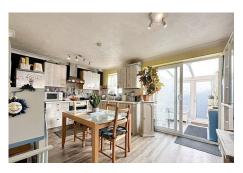

When inside, the entrance hall leads you to the spacious west facing lounge which is bathed in sunlight towards the end of the afternoon. The large kitchen/diner is a great place to cook and entertain family/friends. Through to the conservatory, French doors will take you out onto the rear garden.