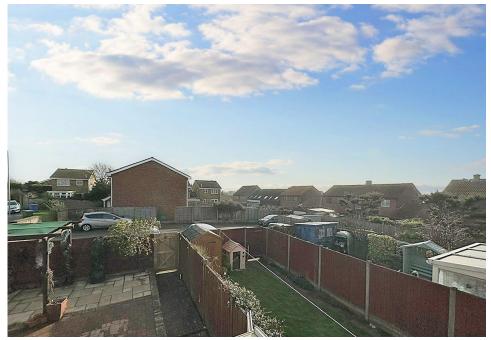

Outside the rear garden has been brick paved, meaning it is easily maintainable all year round. There is also a gate with access to the parking area to the rear of the property.

The accommodation with approximate room measurements comprises: