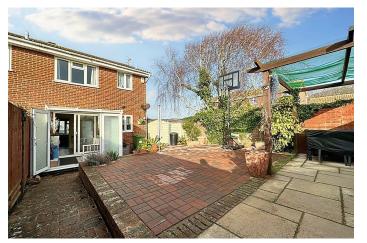

Outside the rear garden has been brick paved, meaning it is easily maintainable all year round. There is also a gate with access to the parking area to the rear of the property.

The accommodation with approximate room measurements comprises: