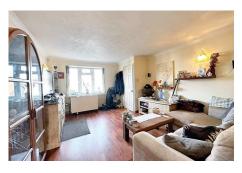

When inside, the entrance hall leads you to the spacious west facing lounge which is bathed in sunlight towards the end of the afternoon. The large kitchen/diner is a great place to cook and entertain family/friends. Through to the conservatory, French doors will take you out onto the rear garden.