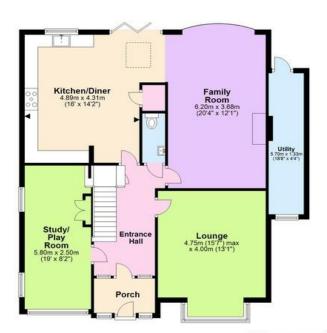

Total area: approx. 217.1 sq. metres (2337.3 sq. feet)
These drawings are for representational purposes only. Drawn by Brian Blunden.
Plan produced using PlanUp.