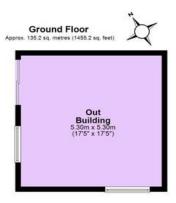

Total area: approx. 217.1 sq. metres (2337.3 sq. feet)
These drawings are for representational purposes only. Drawn by Brian Blunden.
Plan produced using PlanUp.