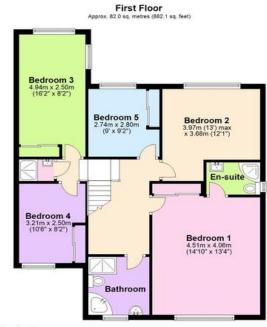

This beautifully presented and spacious 5 bedroom detached house is located in one of Old Coulsdon's most exclusive roads. Ideally situated within walking distance of a popular primary school, a sixth form college, a large park, and a golf course. With its leafy environment and detached neighbours you feel a million miles from the city but you are in fact just 20 minutes from Croydon, 25 from Gatwick and the nearby station has a fast link to London.

- Sought After Village Location
- Utility Room to Side of House
- Spacious Family Accommodation
- Home Studio/Cinema Room
- Master Bedroom with Ensuite
- Five Bedrooms
- Three Spacious Reception Rooms
- Kitchen/Family Room with Bi-fold
   Doors
- Large Level Garden
- Edge of Conservation Area

Total area: approx. 217.1 sq. metres (2337.3 sq. feet)
These drawings are for representational purposes only. Drawn by Brian Blunden.
Plan produced using PlanUp.