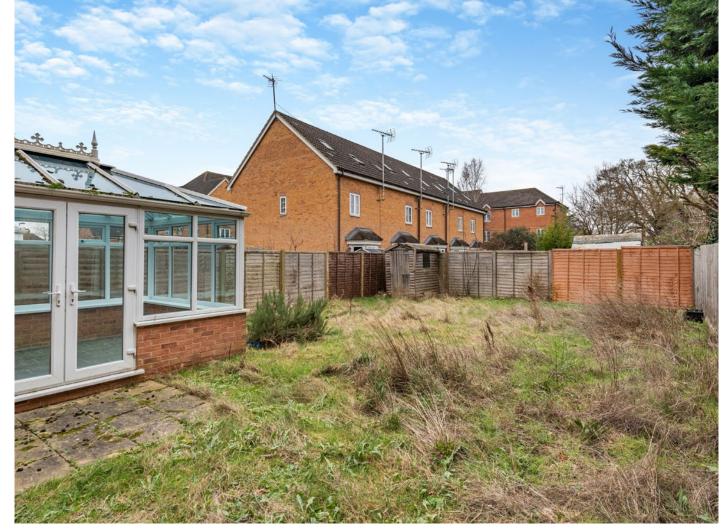

Externally, this delightfull home offers a good-sized rear garden that is mainly laid to lawn with a garden shed. The property also comes with the benefit of two allocated parking spaces.