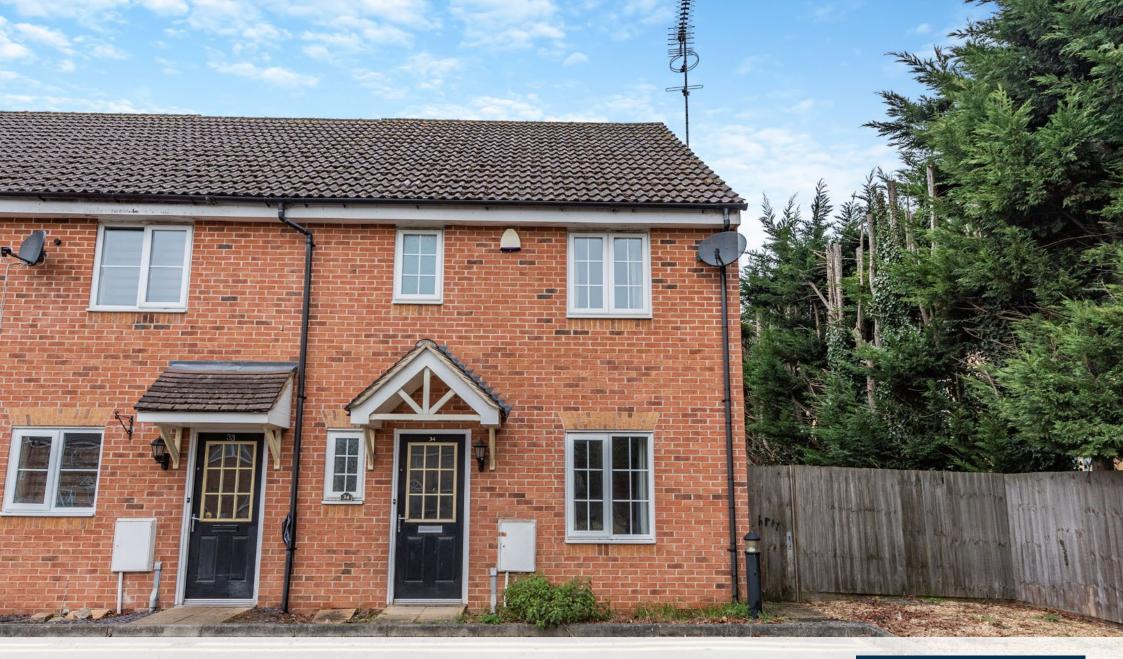

### **Description**

Available to the market with no onward chain, is this modern and well-maintained three bedroom, two bathroom family home with a good sized rear garden and two allocated parking space.

The ground floor comprises an entrance hallway with a guest WC. There is a front-aspect lounge with a feature fireplace and a spacious kitchen featuring a range of modern units with integrated appliances. Following on from the kitchen is a large conservatory with views of the garden.

Externally, this delightfull home offers a good-sized rear garden that is mainly laid to lawn with a garden shed. The property also comes with the benefit of two allocated parking spaces.