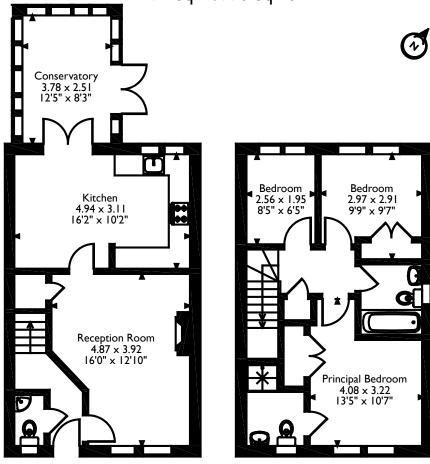

# Franklins, Maple Cross, Rickmansworth, Hertfordshire Approximate Gross Internal Area 92 Sq M/990 Sq Ft

#### **Ground Floor**

#### First Floor

Please note that the location of doors, windows and other items are approximate and this floorplan is to be used for illustrative purposes only. Unauthorized reproduction is prohibited.