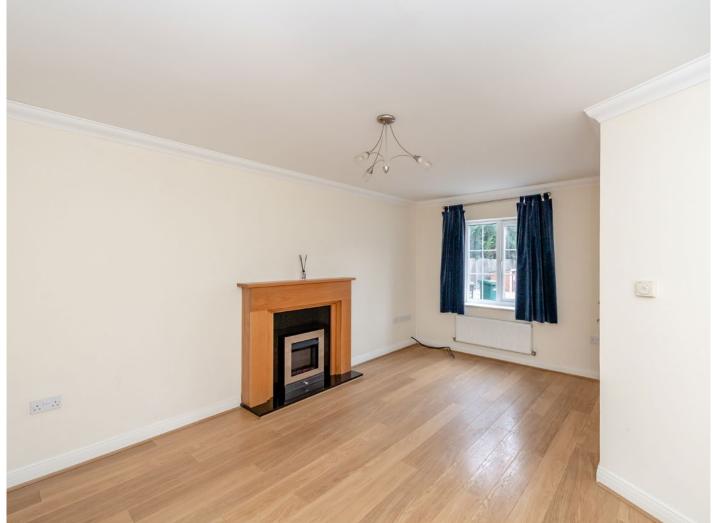

The ground floor comprises an entrance hallway with a guest WC. There is a front-aspect lounge with a feature fireplace and a spacious kitchen featuring a range of modern units with integrated appliances. Following on from the kitchen is a large conservatory with views of the garden.