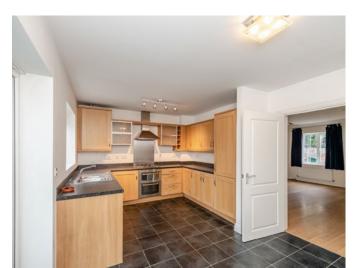

The ground floor comprises an entrance hallway with a guest WC. There is a front-aspect lounge with a feature fireplace and a spacious kitchen featuring a range of modern units with integrated appliances. Following on from the kitchen is a large conservatory with views of the garden.