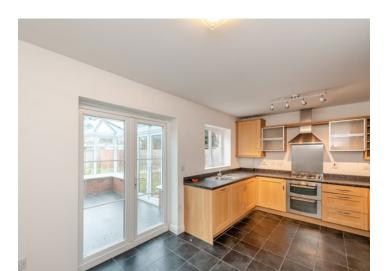

The ground floor comprises an entrance hallway with a guest WC. There is a front-aspect lounge with a feature fireplace and a spacious kitchen featuring a range of modern units with integrated appliances. Following on from the kitchen is a large conservatory with views of the garden.