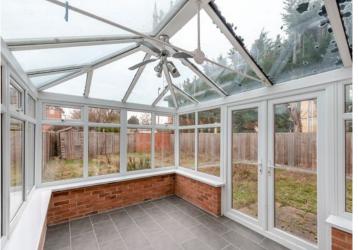

The ground floor comprises an entrance hallway with a guest WC. There is a front-aspect lounge with a feature fireplace and a spacious kitchen featuring a range of modern units with integrated appliances. Following on from the kitchen is a large conservatory with views of the garden.