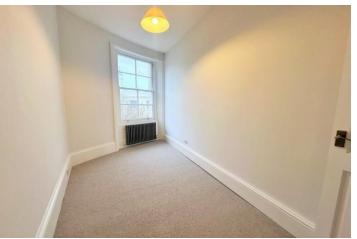

#### **SECOND FLOOR**

BEDROOM ONE 13' 8" x 12' 4" (4.17m x 3.76m)

SITTING ROOM 18' 4" x 13' 3" (5.59m x 4.04m)

BEDROOMTWO 14' 10" x 6' 3" (4.52m x 1.91m)