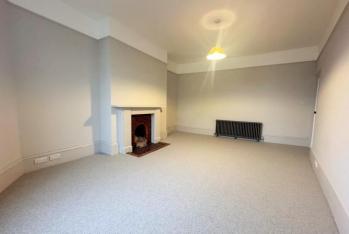

The spacious lounge and diner provide ample room for relaxing and entertaining guests. The open-plan layout allows for a seamless flow of space, creating a bright and inviting atmosphere. The room is beautifully decorated with neutral tones and large windows, allowing plenty of natural light to flood in.

#### **SECOND FLOOR**

BEDROOM ONE 13' 8" x 12' 4" (4.17m x 3.76m)

SITTING ROOM 18' 4" x 13' 3" (5.59m x 4.04m)

BEDROOMTWO 14' 10" x 6' 3" (4.52m x 1.91m)