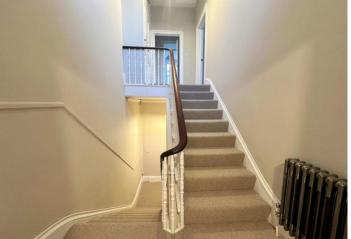

#### FIRST FLOOR

**ENTRANCE HALLWAY** 

SECOND FLOOR

KITCHEN 9' 4" x 9' 2" (2.84m x 2.79m)

BATHROOM

STAIRS LEADING

#### **SECOND FLOOR**

BEDROOM ONE 13' 8" x 12' 4" (4.17m x 3.76m)

SITTING ROOM 18' 4" x 13' 3" (5.59m x 4.04m)

BEDROOMTWO 14' 10" x 6' 3" (4.52m x 1.91m)