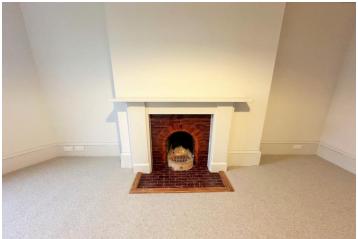

The spacious lounge and diner provide ample room for relaxing and entertaining guests. The open-plan layout allows for a seamless flow of space, creating a bright and inviting atmosphere. The room is beautifully decorated with neutral tones and large windows, allowing plenty of natural light to flood in.