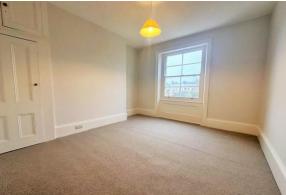

#### **SECOND FLOOR**

BEDROOM ONE 13' 8" x 12' 4" (4.17m x 3.76m)

SITTING ROOM 18' 4" x 13' 3" (5.59m x 4.04m)

BEDROOMTWO 14' 10" x 6' 3" (4.52m x 1.91m)