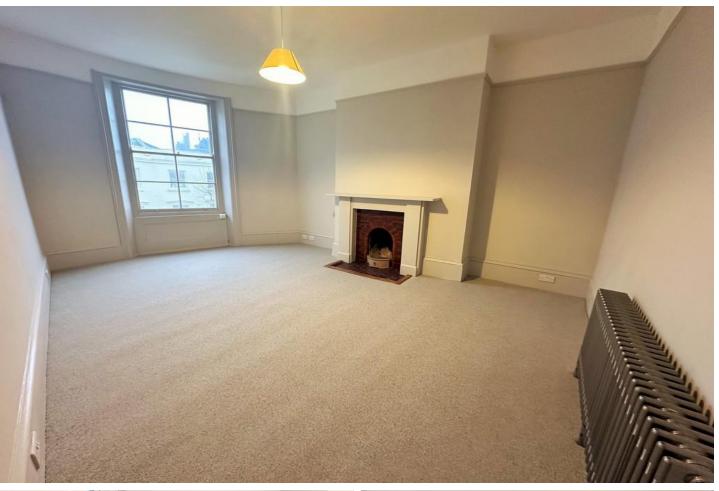

The spacious lounge and diner provide ample room for relaxing and entertaining guests. The open-plan layout allows for a seamless flow of space, creating a bright and inviting atmosphere. The room is beautifully decorated with neutral tones and large windows, allowing plenty of natural light to flood in.