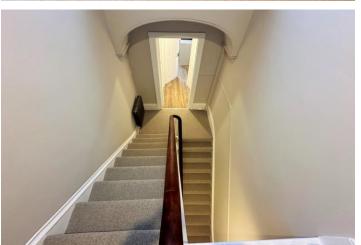

#### FIRST FLOOR

**ENTRANCE HALLWAY** 

SECOND FLOOR

KITCHEN 9' 4" x 9' 2" (2.84m x 2.79m)

BATHROOM

STAIRS LEADING

#### **SECOND FLOOR**

BEDROOM ONE 13' 8" x 12' 4" (4.17m x 3.76m)

SITTING ROOM 18' 4" x 13' 3" (5.59m x 4.04m)

BEDROOMTWO 14' 10" x 6' 3" (4.52m x 1.91m)