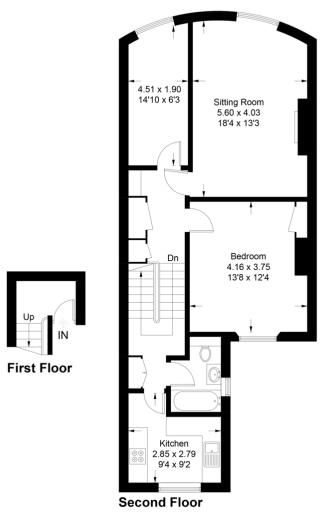

## Accommodation

#### FIRST FLOOR

**ENTRANCE HALLWAY** 

SECOND FLOOR

KITCHEN 9' 4" x 9' 2" (2.84m x 2.79m)

BATHROOM

STAIRS LEADING

#### **SECOND FLOOR**

BEDROOM ONE 13' 8" x 12' 4" (4.17m x 3.76m)

SITTING ROOM 18' 4" x 13' 3" (5.59m x 4.04m)

BEDROOMTWO 14' 10" x 6' 3" (4.52m x 1.91m)

#### Brunswick Road, Hove, BN3 1DG

Approximate Gross Internal Area = 73.2 sq m / 788 sq ft

Illustration for identification purposes only, measurements are approximate, not to scale. Imageplansurveys @ 2024