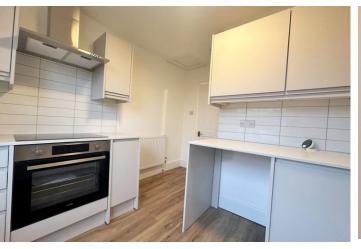

The fully fitted kitchen is a highlight of this property. It has been thoughtfully designed and features modern appliances and sleek, high-quality finishes. With ample storage space and a practical layout, this kitchen is perfect for those who love to cook and entertain.

#### FIRST FLOOR

**ENTRANCE HALLWAY** 

SECOND FLOOR

KITCHEN 9' 4" x 9' 2" (2.84m x 2.79m)

BATHROOM

STAIRS LEADING