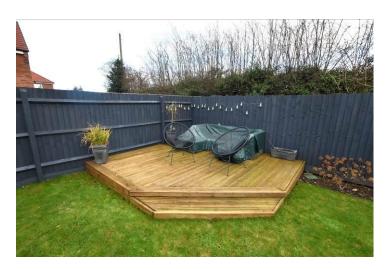

Externally, the property has a small front Garden and Driveway Parking for two cars. A gate to the side of the property opens to the enclosed Rear Garden which is laid mainly to lawn, with a raised timber deck entertaining space and mature plants and shrubs.