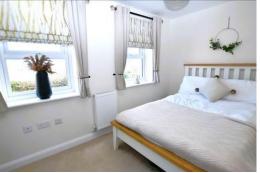

#### **Brief Description**

The smart front door opens to the Hallway, with the Cloaks/WC to your left and the well-equipped Kitchen to your right. Here you'll find an excellent range of white gloss flat-fronted units and integrated fridge, freezer, dish washer and washing machine. To the rear of the property is the spacious Dining Lounge with French doors opening to the rear Garden and a really useful understairs cupboard. Stairs from the Hall lead up to the first floor Landing off which are the two light and spacious Double Bedrooms and the Bathroom with a shower over the bath.