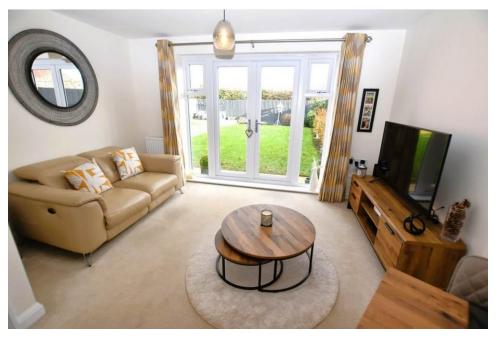

#### **Brief Description**

The smart front door opens to the Hallway, with the Cloaks/WC to your left and the well-equipped Kitchen to your right. Here you'll find an excellent range of white gloss flat-fronted units and integrated fridge, freezer, dish washer and washing machine. To the rear of the property is the spacious Dining Lounge with French doors opening to the rear Garden and a really useful understairs cupboard. Stairs from the Hall lead up to the first floor Landing off which are the two light and spacious Double Bedrooms and the Bathroom with a shower over the bath.