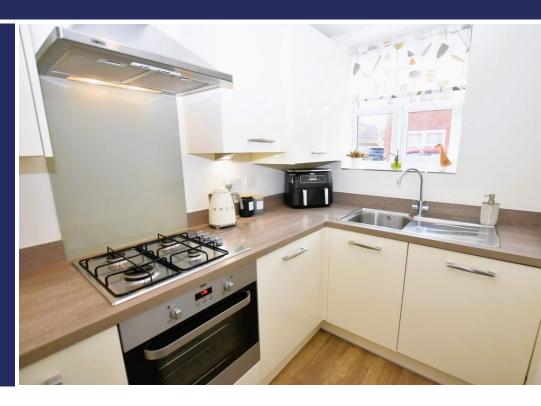

#### **Brief Description**

The smart front door opens to the Hallway, with the Cloaks/WC to your left and the well-equipped Kitchen to your right. Here you'll find an excellent range of white gloss flat-fronted units and integrated fridge, freezer, dish washer and washing machine. To the rear of the property is the spacious Dining Lounge with French doors opening to the rear Garden and a really useful understairs cupboard. Stairs from the Hall lead up to the first floor Landing off which are the two light and spacious Double Bedrooms and the Bathroom with a shower over the bath.