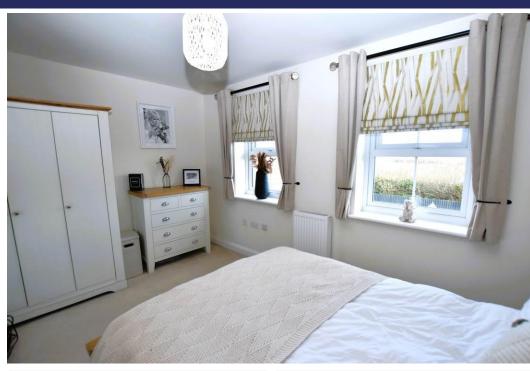

#### **Brief Description**

The smart front door opens to the Hallway, with the Cloaks/WC to your left and the well-equipped Kitchen to your right. Here you'll find an excellent range of white gloss flat-fronted units and integrated fridge, freezer, dish washer and washing machine. To the rear of the property is the spacious Dining Lounge with French doors opening to the rear Garden and a really useful understairs cupboard. Stairs from the Hall lead up to the first floor Landing off which are the two light and spacious Double Bedrooms and the Bathroom with a shower over the bath.