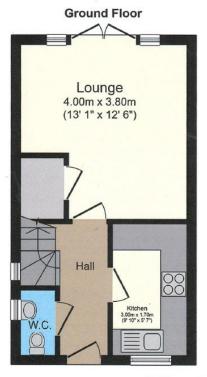

#### Overview

- Immaculate Two Bedroom Semi-Detached House
- No Upward Chain
- Entrance Hall, Cloaks/WC
- Kitchen with Integrated Appliances
- Lounge Diner with French Doors to Garden
- Two Double Bedrooms, Bathroom
- Enclosed Rear Garden
- Driveway Parking for Two Cars
- Council Tax Band B
- Energy Rating B

#### **Brief Description**

The smart front door opens to the Hallway, with the Cloaks/WC to your left and the well-equipped Kitchen to your right. Here you'll find an excellent range of white gloss flat-fronted units and integrated fridge, freezer, dish washer and washing machine. To the rear of the property is the spacious Dining Lounge with French doors opening to the rear Garden and a really useful understairs cupboard. Stairs from the Hall lead up to the first floor Landing off which are the two light and spacious Double Bedrooms and the Bathroom with a shower over the bath.

## Helping you move

Total floor area 54.0 sq.m. (581 sq.ft.) approx

This floor plan is for illustrative purposes only. It is not drawn to scale. Any measurements, floor areas (including any total floor area), openings and orientation are approximate. No details are guaranteed, they cannot be relied upon for any purpose and they do not form part of any agreement. No liability is taken for any error, omission or misstatement. A party must rely upon its own inspection(s). Plan produced for Purple Bricks. Powered by www.focalagent.com