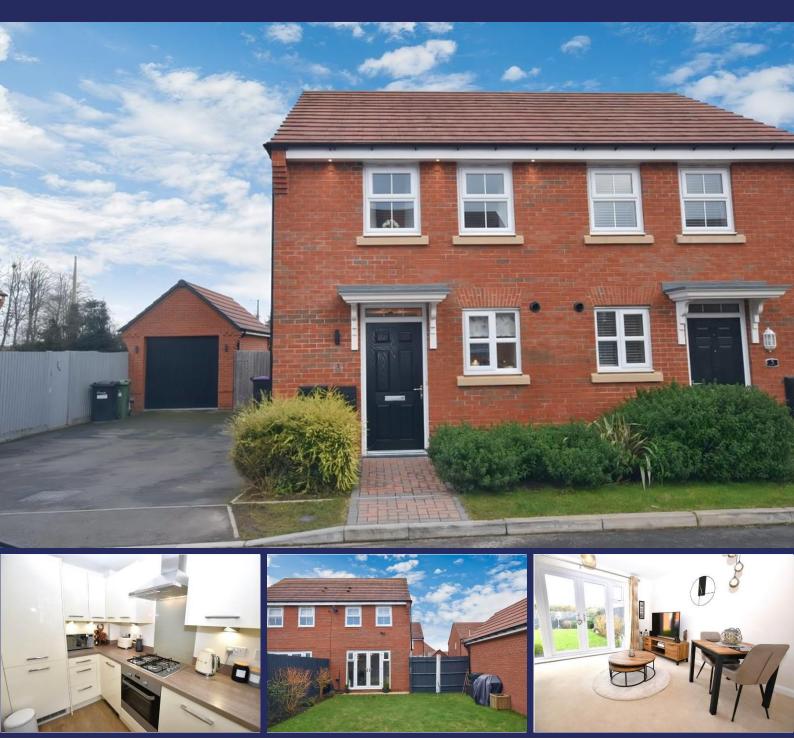

## 3 Verrill Close, Market Drayton, TF9 3FT

A beautifully presented modern, Two Bedroom Semi-Detached House on the popular Drayton Meadows development with two Double Bedrooms, spacious Lounge and off-road Parking for two cars. Offered to the market with No Upward Chain.

#### Overview

- Immaculate Two Bedroom Semi-Detached House
- No Upward Chain
- Entrance Hall, Cloaks/WC
- Kitchen with Integrated Appliances
- Lounge Diner with French Doors to Garden
- Two Double Bedrooms, Bathroom
- Enclosed Rear Garden
- Driveway Parking for Two Cars
- Council Tax Band B
- Energy Rating B

#### **Brief Description**

The smart front door opens to the Hallway, with the Cloaks/WC to your left and the well-equipped Kitchen to your right. Here you'll find an excellent range of white gloss flat-fronted units and integrated fridge, freezer, dish washer and washing machine. To the rear of the property is the spacious Dining Lounge with French doors opening to the rear Garden and a really useful understairs cupboard. Stairs from the Hall lead up to the first floor Landing off which are the two light and spacious Double Bedrooms and the Bathroom with a shower over the bath.

Externally, the property has a small front Garden and Driveway Parking for two cars. A gate to the side of the property opens to the enclosed Rear Garden which is laid mainly to lawn, with a raised timber deck entertaining space and mature plants and shrubs.