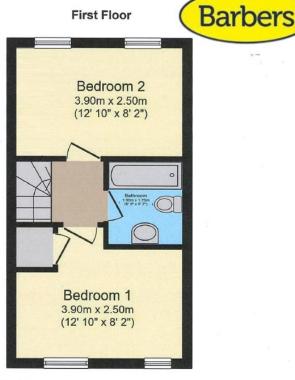

#### Overview

- Immaculate Two Bedroom Semi-Detached House
- No Upward Chain
- Entrance Hall, Cloaks/WC
- Kitchen with Integrated Appliances
- Lounge Diner with French Doors to Garden
- Two Double Bedrooms, Bathroom
- Enclosed Rear Garden
- Driveway Parking for Two Cars
- Council Tax Band B
- Energy Rating B

#### **Brief Description**

The smart front door opens to the Hallway, with the Cloaks/WC to your left and the well-equipped Kitchen to your right. Here you'll find an excellent range of white gloss flat-fronted units and integrated fridge, freezer, dish washer and washing machine. To the rear of the property is the spacious Dining Lounge with French doors opening to the rear Garden and a really useful understairs cupboard. Stairs from the Hall lead up to the first floor Landing off which are the two light and spacious Double Bedrooms and the Bathroom with a shower over the bath.

## Helping you move

Total floor area 54.0 sq.m. (581 sq.ft.) approx

This floor plan is for illustrative purposes only. It is not drawn to scale. Any measurements, floor areas (including any total floor area), openings and orientation are approximate. No details are guaranteed, they cannot be relied upon for any purpose and they do not form part of any agreement. No liability is taken for any error, omission or misstatement. A party must rely upon its own inspection(s). Plan produced for Purple Bricks. Powered by www.focalagent.com