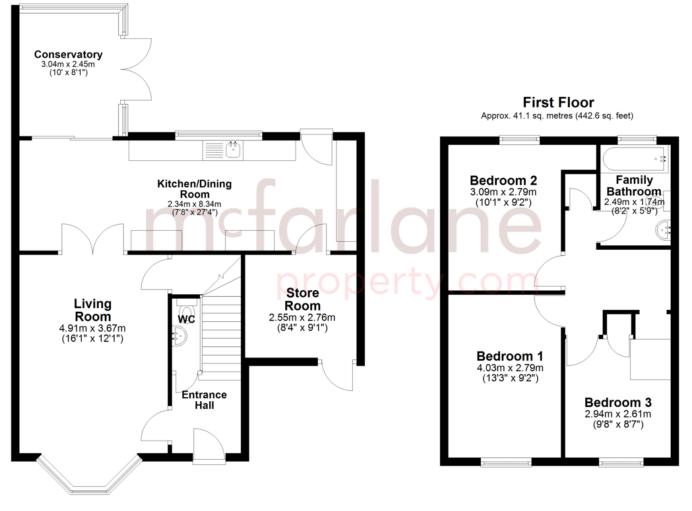

Call to View

McFarlane Sales & Lettings High Street Cricklade Wiltshire SN6 6AY

01793 751 044

Ground Floor Approx. 59.2 sq. metres (637.3 sq. feet)

Total area: approx. 100.3 sq. metres (1079.9 sq. feet)