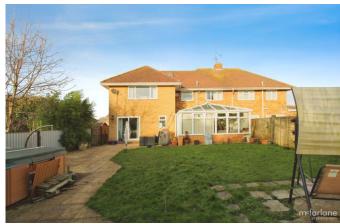

To the first floor there are a further five bedrooms with the master bedroom benefitting from a large en-suite bathroom and a further family bathroom servicing the other bedrooms.

There is a front garden laid to lawn and block paved driveway with side access to the fully enclosed, south facing rear garden which is of good size with patio area and large lawned area.