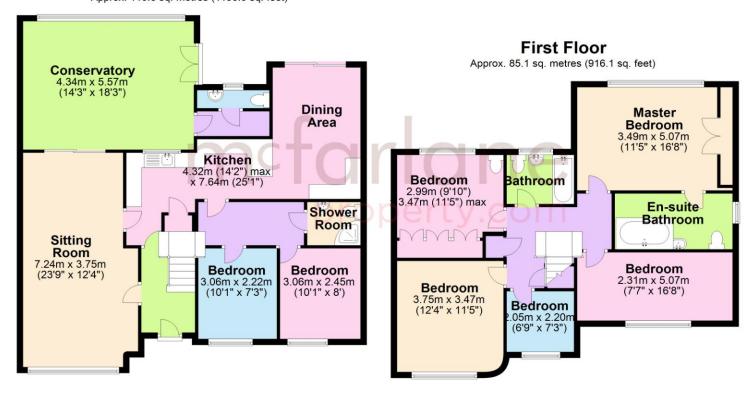

A welcoming entrance hall leads to the generous sitting room with bay window to front and sliding doors to the conservatory. The modern kitchen has been fitted with a range of base and eye level units, space for white goods, ample worktop space, breakfast island and space for dining table with double doors leading to the rear. Also to the ground floor is a separate area with kitchenette, shower room and two double bedrooms.

To the first floor there are a further five bedrooms with the master bedroom benefitting from a large en-suite bathroom and a further family bathroom servicing the other bedrooms.

There is a front garden laid to lawn and block paved driveway with side access to the fully enclosed, south facing rear garden which is of good size with patio area and large lawned area.

#### **Ground Floor**

Approx. 110.6 sq. metres (1190.0 sq. feet)

Total area: approx. 195.7 sq. metres (2106.1 sq. feet)

Our team are friendly, experienced and are all local. They know it better than they do their own living rooms and can help you find what you're looking for because we love where we live.