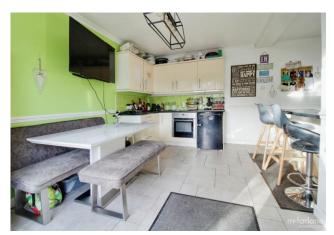

A welcoming entrance hall leads to the generous sitting room with bay window to front and sliding doors to the conservatory. The modern kitchen has been fitted with a range of base and eye level units, space for white goods, ample worktop space, breakfast island and space for dining table with double doors leading to the rear. Also to the ground floor is a separate area with kitchenette, shower room and two double bedrooms.