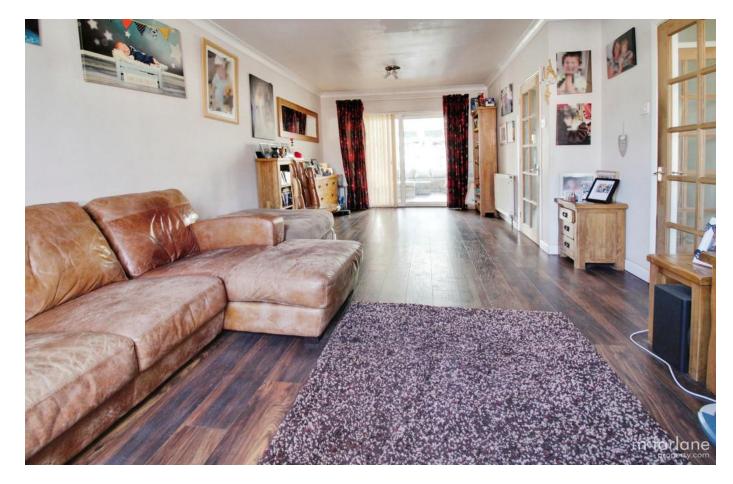

A welcoming entrance hall leads to the generous sitting room with bay window to front and sliding doors to the conservatory. The modern kitchen has been fitted with a range of base and eye level units, space for white goods, ample worktop space, breakfast island and space for dining table with double doors leading to the rear. Also to the ground floor is a separate area with kitchenette, shower room and two double bedrooms.