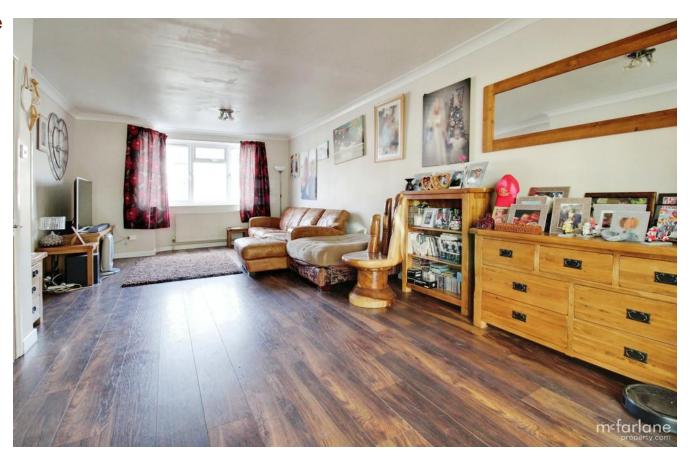

A welcoming entrance hall leads to the generous sitting room with bay window to front and sliding doors to the conservatory. The modern kitchen has been fitted with a range of base and eye level units, space for white goods, ample worktop space, breakfast island and space for dining table with double doors leading to the rear. Also to the ground floor is a separate area with kitchenette, shower room and two double bedrooms.