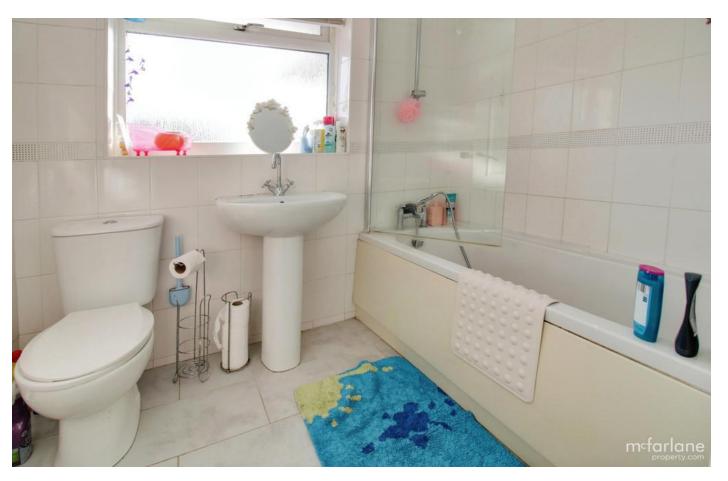

A welcoming entrance hall leads to the generous sitting room with bay window to front and sliding doors to the conservatory. The modern kitchen has been fitted with a range of base and eye level units, space for white goods, ample worktop space, breakfast island and space for dining table with double doors leading to the rear. Also to the ground floor is a separate area with kitchenette, shower room and two double bedrooms.

To the first floor there are a further five bedrooms with the master bedroom benefitting from a large en-suite bathroom and a further family bathroom servicing the other bedrooms.

There is a front garden laid to lawn and block paved driveway with side access to the fully enclosed, south facing rear garden which is of good size with patio area and large lawned area.