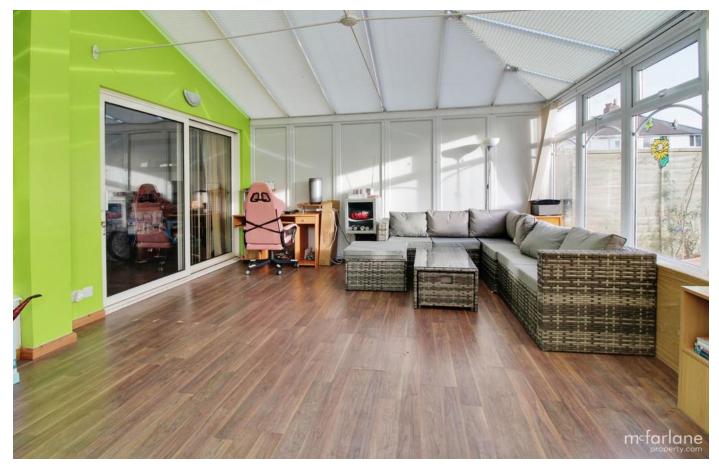

A welcoming entrance hall leads to the generous sitting room with bay window to front and sliding doors to the conservatory. The modern kitchen has been fitted with a range of base and eye level units, space for white goods, ample worktop space, breakfast island and space for dining table with double doors leading to the rear. Also to the ground floor is a separate area with kitchenette, shower room and two double bedrooms.