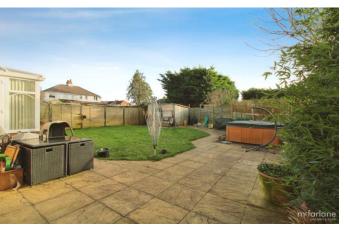

To the first floor there are a further five bedrooms with the master bedroom benefitting from a large en-suite bathroom and a further family bathroom servicing the other bedrooms.

There is a front garden laid to lawn and block paved driveway with side access to the fully enclosed, south facing rear garden which is of good size with patio area and large lawned area.