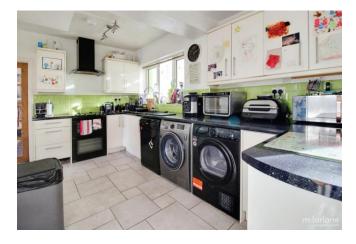

A welcoming entrance hall leads to the generous sitting room with bay window to front and sliding doors to the conservatory. The modern kitchen has been fitted with a range of base and eye level units, space for white goods, ample worktop space, breakfast island and space for dining table with double doors leading to the rear. Also to the ground floor is a separate area with kitchenette, shower room and two double bedrooms.