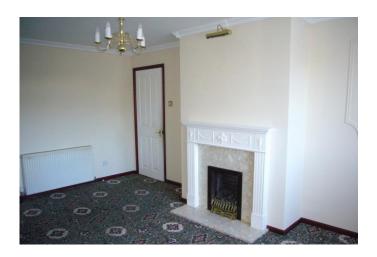

# LOUNGE 16' 6" x 11' 9" (5.03m x 3.58m)

Adam style fire surround and display niche to alcove. Radiator, picture light and 2 uplighters.