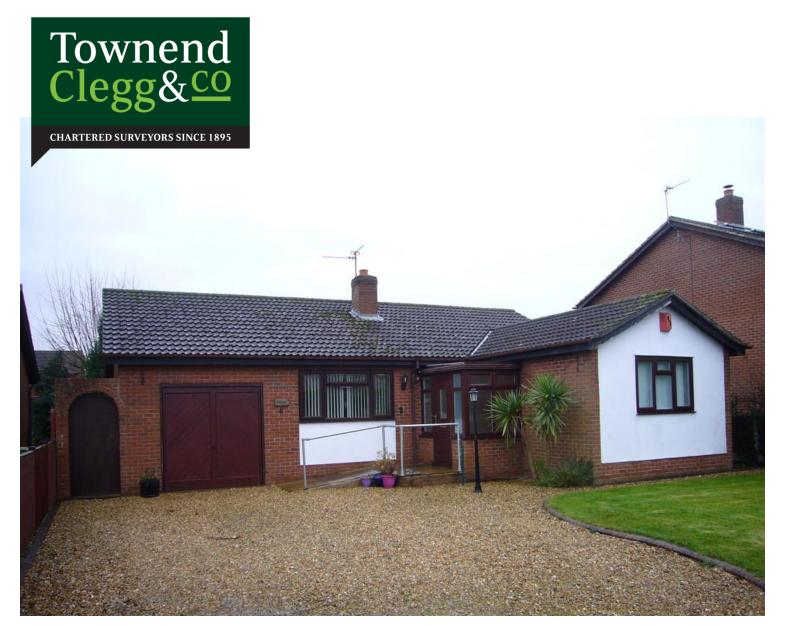

Labyrinth Clementhorpe Lane, Gilberdyke, HU15 2UQ

RENT £995 pcm

## THE PROPERTY

This consists of a well presented Detached Bungalow being situated in an excellent tucked away position towards the edge of the popular residential Village of Gilberdyke which is ideally placed for Goole, Hull and the M62 motorway. The good sized accommodation presently comprises:

#### TO THE OUTSIDE

Integral GARAGE 16'3" x 8'9" with up and over door to front and driveway approach from Clementhorpe Lane, which provides extensive additional parking facilities.

Good sized lawned Gardens to front and rear with mature shrubs and borders.