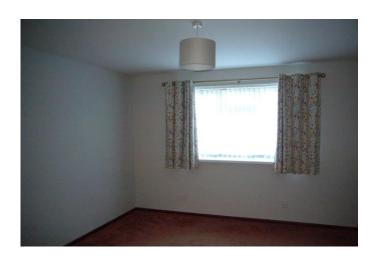

FRONT BEDROOM 13' 3" x 12' 0" (4.04m x 3.66m) Radiator.

SIDE BEDROOM 9' 9" x 7' 6" (2.97m x 2.29m)

Built in wardrobes, cupboard and dressing table. Radiator.

REAR BEDROOM 13' 3" x 7' 9" (4.04m x 2.36m)
Built in wardrobes, cupboards and drawers. Radiator.