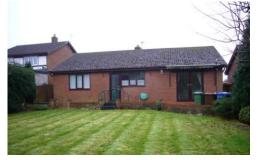

#### TO THE OUTSIDE

Integral GARAGE 16'3" x 8'9" with up and over door to front and driveway approach from Clementhorpe Lane, which provides extensive additional parking facilities.

Good sized lawned Gardens to front and rear with mature shrubs and borders.