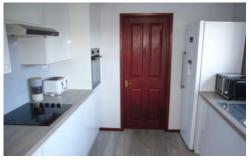

#### KITCHEN 12' 6" x 8' 9" (3.81m x 2.67m)

Range of units comprising sink unit, base units with worktops, drawer unit and wall cupboard. Built in oven and ceramic hob with extractor over. Hotpoint auto washer and Grundig fridge freezer. Radiator, part ceramic tiled walls and UPVC door to the rear Garden.