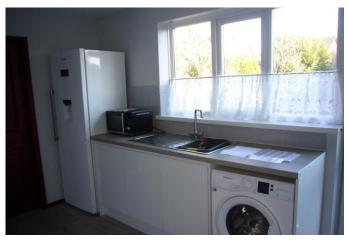

#### KITCHEN 12' 6" x 8' 9" (3.81m x 2.67m)

Range of units comprising sink unit, base units with worktops, drawer unit and wall cupboard. Built in oven and ceramic hob with extractor over. Hotpoint auto washer and Grundig fridge freezer. Radiator, part ceramic tiled walls and UPVC door to the rear Garden.