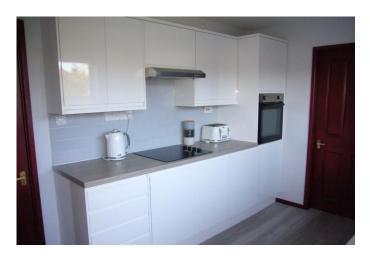

#### KITCHEN 12' 6" x 8' 9" (3.81m x 2.67m)

Range of units comprising sink unit, base units with worktops, drawer unit and wall cupboard. Built in oven and ceramic hob with extractor over. Hotpoint auto washer and Grundig fridge freezer. Radiator, part ceramic tiled walls and UPVC door to the rear Garden.