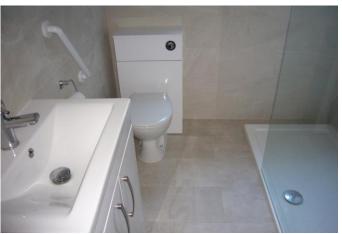

## SHOWER ROOM

White suite comprising walk in shower with dual shower heads, vanity washbasin and low flush WC with concealed cistern. Radiator, downlighters, ceramic tiled walls and linen cupboard with radiator.