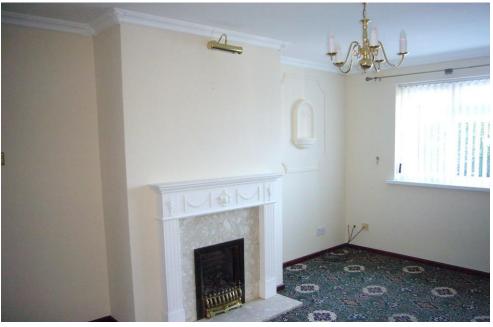

# LOUNGE 16' 6" x 11' 9" (5.03m x 3.58m)

Adam style fire surround and display niche to alcove. Radiator, picture light and 2 uplighters.