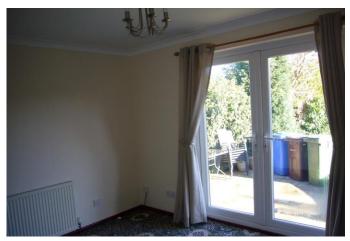

# DINING ROOM 12' 0" x 8' 9" (3.66m x 2.67m)

Radiator and French doors leading to the rear garden.