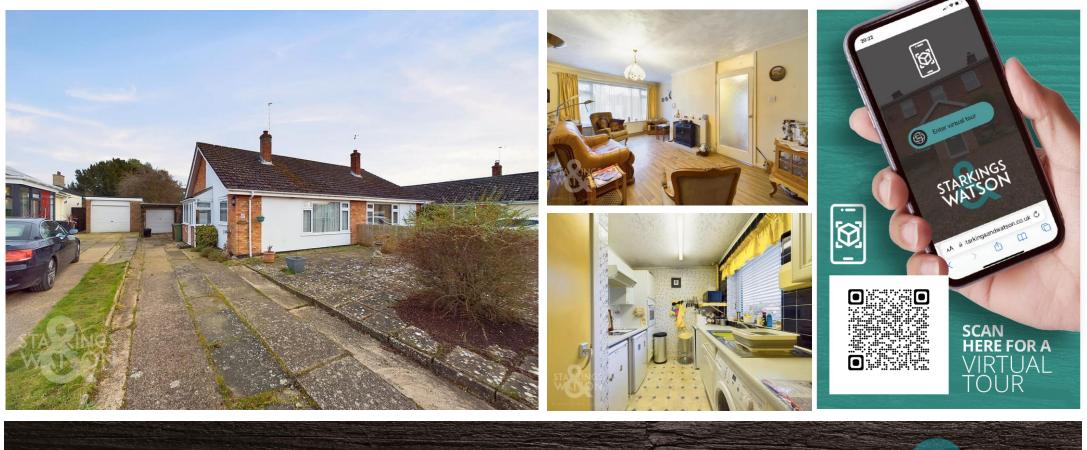

## ELMS CLOSE

### Earsham, Bungay NR35 2TD

Freehold | Energy Efficiency Rating : D To arrange an accompanied viewing please pop in or call us on 01986 490590

PROTECTED

arla propertymark

PROTECTED

- No Chain!
- Semi Detached Bungalow
- Large Sitting/Dining Room
- Two Bedrooms
- Conservatory and Kitchen
- Private and Well Kept rear Garden
- Driveway Parking and Garage
- Popular Village Location

#### **IN SUMMARY**

NO CHAIN! This TWO BEDROOM SEMI-DETACHED BUNGALOW can be found on a quiet CUL-DE-SAC within the village of Earsham close to the town of Bungay with a wide range of amenities. The bungalow itself offers a generous main sitting room to the front with a separate kitchen. A family shower room, TWO AMPLE BEDROOMS and an extended

CONSERVATORY. Externally you will find a well kept and extremely private rear garden mainly laid to lawn as well as SINGLE GARAGE and DRIVEWAY parking to the side. The bungalow would ideally a purchaser looking to enjoy the quiet life that the village of Earsham affords

#### SETTING THE SCENE

Accessed via the cul-de-sac you will find hard standing driveway parking to the front and side with the addition of bushes to the front with low level brick wall. The driveway leads to the single garage to the rear with up and over door, power and lighting. From the side driveway there is gated access to the rear garden also.

#### **THE GRAND TOUR**

Entering the bungalow from the side approach you will find a porch leading into the hall entrance. The hallway provides access to all rooms and provides access to the loft. The kitchen to the right features a built in cupboard alongside fitted units and rolled edge worktops over. There is then space for various white goods as well as integrated electric oven and electric hob. The main reception room can be found overlooking the front of the bungalow with feature fireplace and wood effect flooring. The shower room has been upgraded and offers an accessible shower with thermostatic shower. Beyond you will find two ample bedrooms one of which provides access to the extended conservatory to the rear currently used as a dining room. The conservatory provides access to the rear garden.

#### **THE GREAT OUTDOORS**

The private rear garden is enclosed and offers an excellent space to be enjoyed and benefits greatly from the sunny aspect. The garden features a paved patio with space for table and chairs as well as lawns and mature planting borders with shrubbery. There is a paved pathway and further shingled areas as well as two timber built sheds and access to the garage from the rear.

#### **VIRTUAL TOUR**

View our virtual tour for a full 360 degree of the interior of the property.

**Disclaimer:** Whilst every care has been taken to prepare these sales particulars, they are for guidance purposes only. All measurements are approximate are for general guidance purposes only and whilst every care has been taken to ensure their accuracy, they should not be relied upon and potential buyers are advised to recheck the measurements.