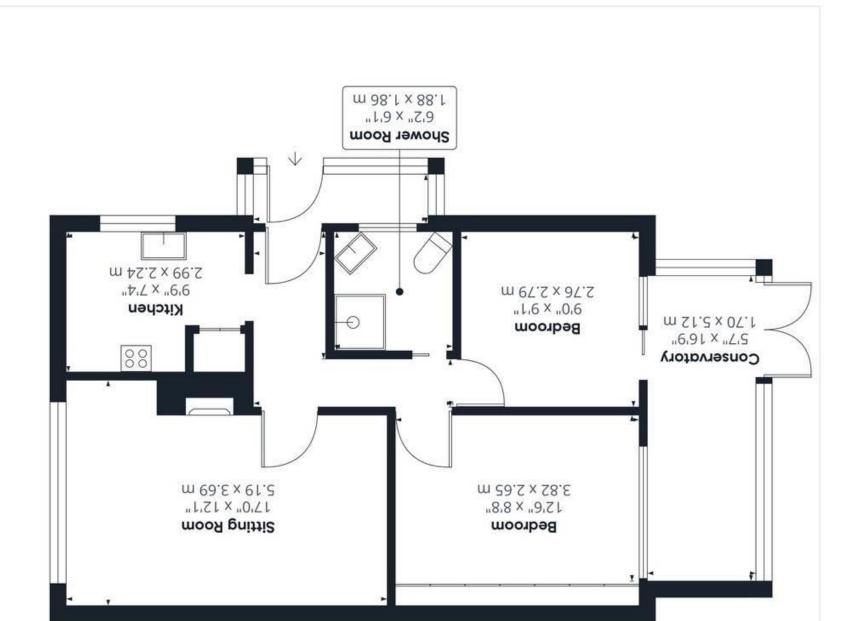

#### **IN SUMMARY**

NO CHAIN! This TWO BEDROOM SEMI-DETACHED BUNGALOW can be found on a quiet CUL-DE-SAC within the village of Earsham close to the town of Bungay with a wide range of amenities. The bungalow itself offers a generous main sitting room to the front with a separate kitchen. A family shower room, TWO AMPLE BEDROOMS and an extended

CONSERVATORY. Externally you will find a well kept and extremely private rear garden mainly laid to lawn as well as SINGLE GARAGE and DRIVEWAY parking to the side. The bungalow would ideally a purchaser looking to enjoy the quiet life that the village of Earsham affords

#### **THE GRAND TOUR**

Entering the bungalow from the side approach you will find a porch leading into the hall entrance. The hallway provides access to all rooms and provides access to the loft. The kitchen to the right features a built in cupboard alongside fitted units and rolled edge worktops over. There is then space for various white goods as well as integrated electric oven and electric hob. The main reception room can be found overlooking the front of the bungalow with feature fireplace and wood effect flooring. The shower room has been upgraded and offers an accessible shower with thermostatic shower. Beyond you will find two ample bedrooms one of which provides access to the extended conservatory to the rear currently used as a dining room. The conservatory provides access to the rear garden.