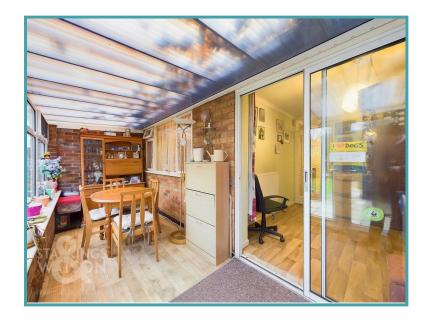

CONSERVATORY. Externally you will find a well kept and extremely private rear garden mainly laid to lawn as well as SINGLE GARAGE and DRIVEWAY parking to the side. The bungalow would ideally a purchaser looking to enjoy the quiet life that the village of Earsham affords

#### **THE GRAND TOUR**

Entering the bungalow from the side approach you will find a porch leading into the hall entrance. The hallway provides access to all rooms and provides access to the loft. The kitchen to the right features a built in cupboard alongside fitted units and rolled edge worktops over. There is then space for various white goods as well as integrated electric oven and electric hob. The main reception room can be found overlooking the front of the bungalow with feature fireplace and wood effect flooring. The shower room has been upgraded and offers an accessible shower with thermostatic shower. Beyond you will find two ample bedrooms one of which provides access to the extended conservatory to the rear currently used as a dining room. The conservatory provides access to the rear garden.