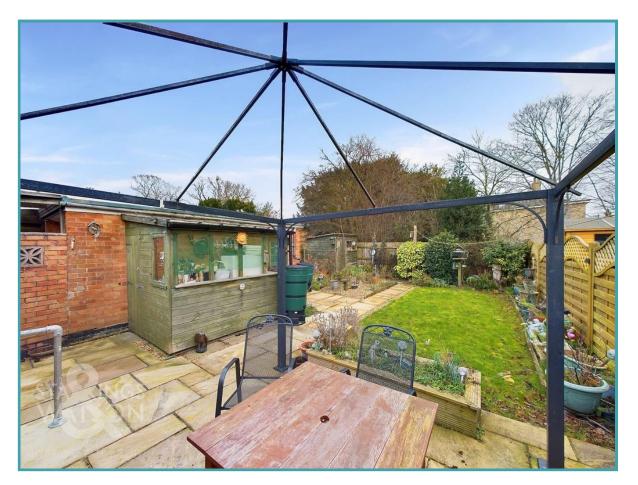

#### **THE GREAT OUTDOORS**

The private rear garden is enclosed and offers an excellent space to be enjoyed and benefits greatly from the sunny aspect. The garden features a paved patio with space for table and chairs as well as lawns and mature planting borders with shrubbery. There is a paved pathway and further shingled areas as well as two timber built sheds and access to the garage from the rear.