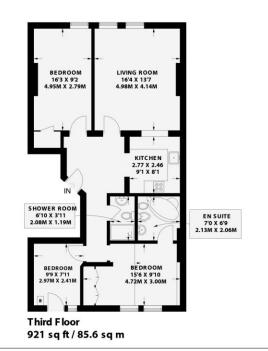

**OUTGOINGS** SHARE OF FREEHOLD

MAINTENANCE: £1669.74 p.a.

**PALMEIRA SQUARE** HOVE 921.4 sq ft / 85.6 sq m

ENTRANCE HALL Exposed floorboards, radiator with decorative cover.

KITCHEN Incorporating circular sink with mixer tap and drainer, adjacent laminate worksurface with cupboards and drawers under, inset 4-ring gas hob with concealed extractor over, oven, space for fridge/freezer and plumbing for washing machine, tiled floor and splashback, range of wall cupboards, large open to living room.

LIVING/DINING ROOM Feature fireplace, two sash windows, radiator, exposed floorboards.

BEDROOM 2 Sash windows, fitted cupboard, radiator, exposed floorboards.

**BEDROOM 3** Fitted furniture with one cupboard housing the gas boiler, radiator, door to fire escape.

**BEDROOM 1** Fitted wardrobes, two sash windows, radiator.

**EN-SUITE BATHROOM** Comprising panelled bath with mixer tap and shower attachment, wash-hand basin with cupboard under, low level w.c. with concealed cistern, bidet, tiled and mirrored walls.

SHOWER ROOM Comprising walk-in shower with tiled surround, wash-hand basin with drawers under, low level w.c., exposed floorboards.

approximate. Fixitures and fittings, other than those mentioned above, to be agreed with the seller. Any services, systems or appliances at the property have not been tested