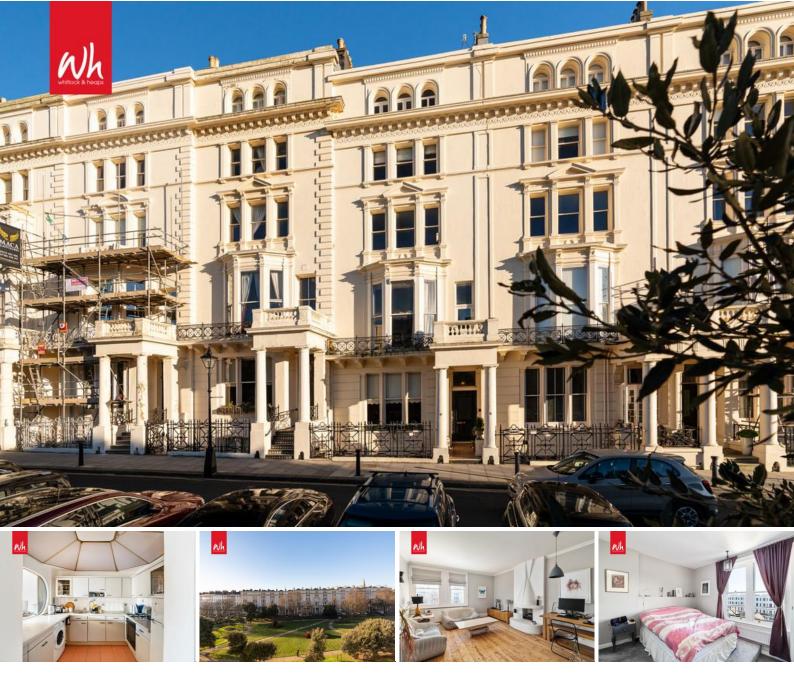

## Flat 4, 6 Palmeira Square, Hove BN3 2JA

Whitlock and Heaps are delighted to market this excellent apartment being situated in this most desirable location and offering spacious three bedroom LEASE 999 years from the 25 March 1977 accommodation with an ensuite bathroom to the master bedroom and modern separate shower room. There is a separate kitchen and west facing living/dining room with exposed floorboards. Palmeira Square is one of Hoves most desirable locations being within walking distance of Hove seafront and mainline station. An array of eateries, cafes and shopping facilities are all within easy reach. The apartment is being sold with a share in the freehold and no onward chain.