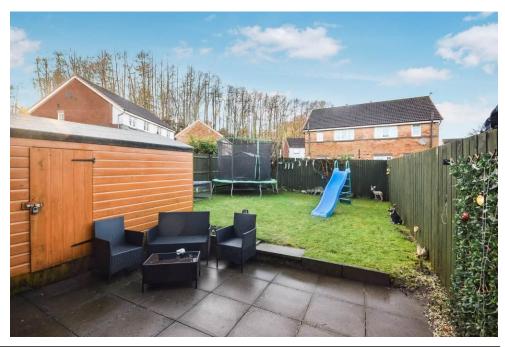

The private south rear facing garden is fully enclosed with timber fencing with a patio and lawn area.

Additionally, there is a large timber shed included within the sale.

Central heating and double glazing throughout

## Key property features

- 2 double bedrooms
- **∀** Well presented
- **♥** South facing garden
- **У** Ideal for a first time buyer
- **У** Modern bathroom
- **♥** Good storage
- Large timber shed
- ✓ Popular residential area
- **♥** Close to local amenities