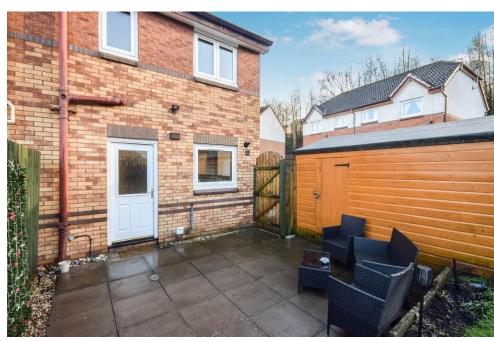

# Property Summary

Next Home are delighted to bring to the market this well presented two bedroom semi-detached villa situated in a very sought after area.

The property is ideal for a first time buyer with spacious accommodation set over two levels comprising: Entrance hall lounge with space for evil reality of freestanding furniture, well presented kitchen, dining room ,two double bedrooms and a modern family bathroom. Oh Street Park is provided by a drive to the side of the property.

The private south rear facing garden is fully enclosed with timber fencing with a patio and lawn area.

Additionally, there is a large timber shed included within the sale.

Central heating and double glazing throughout

## Key property features

- 2 double bedrooms
- **∀** Well presented
- **♥** South facing garden
- **У** Ideal for a first time buyer
- **У** Modern bathroom
- **♥** Good storage
- Large timber shed
- ✓ Popular residential area
- **♥** Close to local amenities