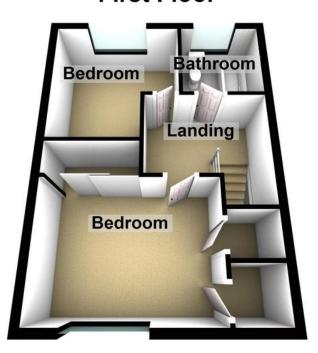

### Floorplans

**Ground Floor** 

**First Floor** 

### **PORCH**

LOUNGE

13'3" x 10'2" (4.04m x 3.1m)

KITCHEN/DINER

13'3" x 10'1" (4.04m x 3.07m)

BEDROOM

11' 4" x 10' 2" (3.45m x 3.1m)

BEDROOM

10' 4" x 8' 4" (3.15m x 2.54m)

BATHROOM

8' x 4' 5" (2.44m x 1.35m)

PLEASE NOTE: These particulars whilst believed to be accurate are set out as a general outline only for guidance and do not constitute any part of an offer or contract intending, purchasers should not rely on them as statements or representations of fact, but must satisfy themselves by inspection or otherwise as to their accuracy. No person in this firm's employment has the authority to make or give representation or warranty in respect of the property. All room sizes are approximate and for general guidance only. They cannot be relied upon for fitting carpets, fumiture etc.