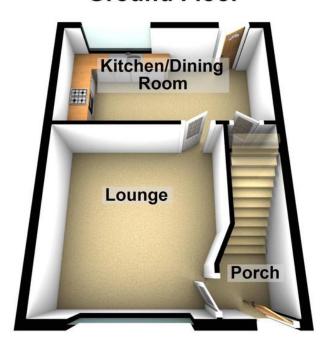

### Floorplans

**Ground Floor** 

**First Floor** 

### **PORCH**

LOUNGE

13'3" x 10'2" (4.04m x 3.1m)

KITCHEN/DINER

13'3" x 10'1" (4.04m x 3.07m)

BEDROOM

11' 4" x 10' 2" (3.45m x 3.1m)

BEDROOM