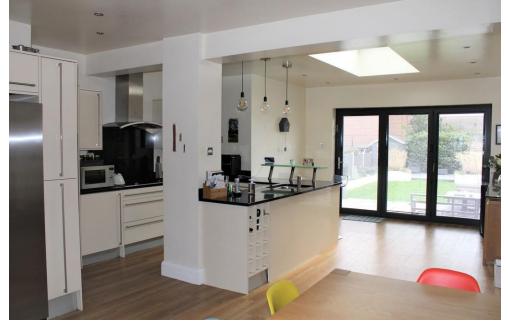

## Glenwood Gardens Gants Hill, Essex, IG2

0.I.R.O **£700,000**  \*\* WOODS ESTATE EXTENDED WELL PRESENTED FAMILY HOME CLOSE TO STATION \*\* Located within this extremely popular turning is this extended and well presented end of terrace family home, which must be viewed internally to be fully appreciated. the property provides three good size bedrooms with a spacious modern family bathroom, whilst the ground floor offers a front reception room, ground floor shower room and a magnificent extended modern kitchen/diner with bi-fold doors leading onto the landscaped rear garden, and the added bonus of off street parking and a single garage. The property is ideally situated for Gants Hill underground station, and is within the catchment for the ever popular Beal High School.