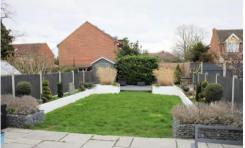

## Glenwood Gardens Gants Hill, Essex, IG2

0.I.R.O **£700,000**  \*\* WOODS ESTATE EXTENDED WELL PRESENTED FAMILY HOME CLOSE TO STATION \*\* Located within this extremely popular turning is this extended and well presented end of terrace family home, which must be viewed internally to be fully appreciated. the property provides three good size bedrooms with a spacious modern family bathroom, whilst the ground floor offers a front reception room, ground floor shower room and a magnificent extended modern kitchen/diner with bi-fold doors leading onto the landscaped rear garden, and the added bonus of off street parking and a single garage. The property is ideally situated for Gants Hill underground station, and is within the catchment for the ever popular Beal High School.

Total area: approx. 123.8 sq. metres (1332.6 sq. feet)

- Three Good Size Bedrooms
- Modern Family Bathroom
- Ground Floor Shower Room
- Extended Modern Kitchen/Diner
- Front Reception Room
- Landscaped Rear Garden
- Off Street Parking
- Single Garage
- Close To Station
- Beal School Catchment
- EPC Rating D
- Council Tax Band E
- Woods Estate Location