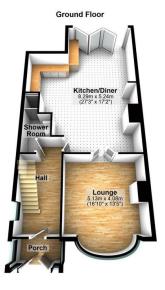

Total area: approx. 123.8 sq. metres (1332.6 sq. feet)

- Three Good Size Bedrooms
- Modern Family Bathroom
- Ground Floor Shower Room
- Extended Modern Kitchen/Diner
- Front Reception Room
- Landscaped Rear Garden
- Off Street Parking
- Single Garage
- Close To Station
- Beal School Catchment
- EPC Rating D
- Council Tax Band E
- Woods Estate Location