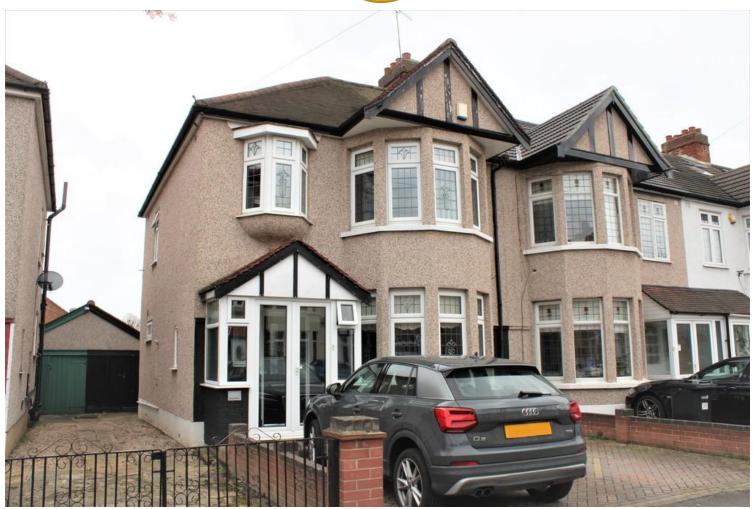

## Glenwood Gardens Gants Hill, Essex, IG2

0.I.R.O **£700,000**  \*\* WOODS ESTATE EXTENDED WELL PRESENTED FAMILY HOME CLOSE TO STATION \*\* Located within this extremely popular turning is this extended and well presented end of terrace family home, which must be viewed internally to be fully appreciated. the property provides three good size bedrooms with a spacious modern family bathroom, whilst the ground floor offers a front reception room, ground floor shower room and a magnificent extended modern kitchen/diner with bi-fold doors leading onto the landscaped rear garden, and the added bonus of off street parking and a single garage. The property is ideally situated for Gants Hill underground station, and is within the catchment for the ever popular Beal High School.