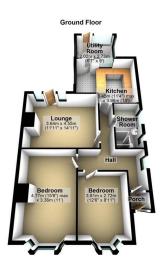

O.I.R.O £475,000 Freehold EPC Rating D

**Kelsie Way** Hainault, IG6

- Two Bedrooms
- Lounge
- Good Size Kitchen, Utility Room
- Shower Room, Secluded Garden

Sovereign House 176 Longwood Gardens Ilford Essex IG5 0EW www.sovereign-house.com homes@sovereignhouse.com 02082201500 Agents Note: Whilst every care has been taken to prepare these sales particulars, they are for guidance purposes only. All measurements are approximate are for general guidance purposes only and whilst every care has been taken to ensure their accuracy, they should not be relied upon and potential buyers are advised to recheck the measurements