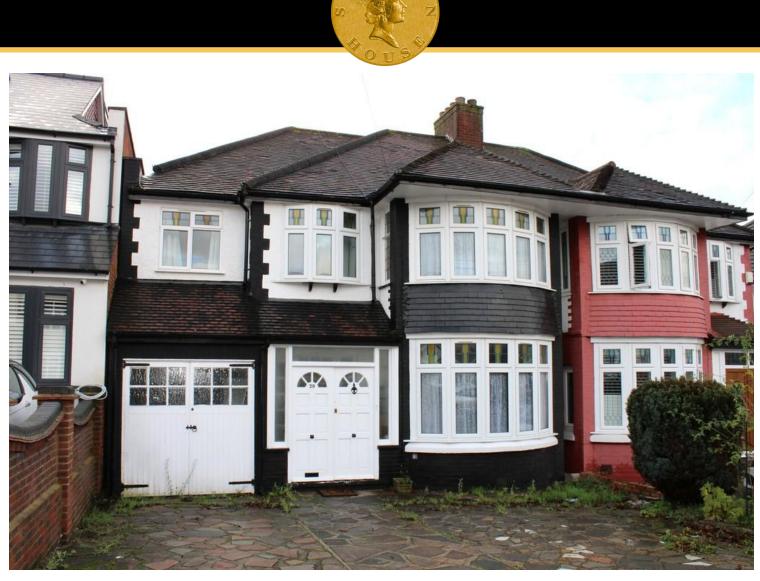

Mellows Road Clayhall, Essex, IG5 Offers In Region Of £750,000 Freehold

\*\* VACANT AND EXTENDED DOUBLE FRONTED FAMILY HOME IN SOUGHT AFTER LOCATION \*\* Offering good size living accommodation throughout is this chain free extended double fronted family home in a very popular location and being near to Clayhall Park and within the catchment for both Parkhill and Beal schools. The property offers four bedrooms one housing a shower cubicle, a separate bathroom/wc, through lounge an extended rear reception and modern kitch en together with a utility room and ground floor cloakroom. The rear garden is mostly laid to lawn and the front provides additional off street parking facilities. Call today to book your internal viewing appointment. Council Tax Band F, EPC Rating D

- Four Bedrooms
- Family Bathroom
- Through Lounge
- Extended Rear Reception
- Modern Kitchen
- Utility Room
- Ground Floor Cloakroom
- Garage Own Driveway
- Off Street Parking
- Parkhill & Beal School Catchments