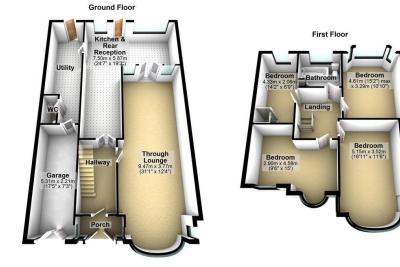

Total area: approx. 167.3 sq. metres (1801.1 sq. feet)

Sovereign House 176 Longwood Gardens Ilford Essex

www.sovereign-house.com homes@sovereignhouse.com 02082201500