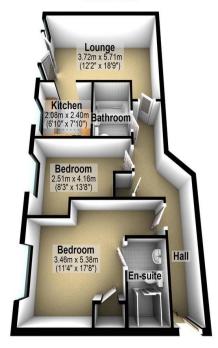

**Ground Floor** 

Total area: approx. 64.2 sq. metres (691.0 sq. feet)

www.sovereign-house.com

- Two Bedrooms
- En-Suite & Family Bathroom
- Large Lounge
- Modern Kitchen
- Entryphone System
- **Communal Gardens**
- Ground Floor Property
- Chain Free
- Ideal First Time Purchase Or Buy To Let
- Allocated Parking Space